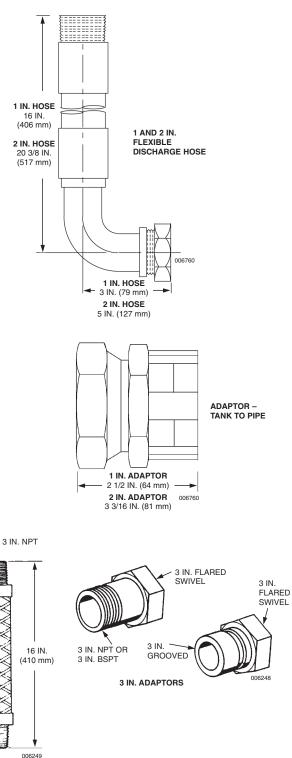

## **Flexible Discharge Hose**

The flexible discharge hose is used to connect the tank valve outlet to rigid distribution piping. On single tank systems, a check valve is not required. Three sizes of flexible discharge hoses are available: 1 in. (for 20, 50, and 90 lb. tank sizes), 2 in. (for 140, 280, 390, and 450 lb. tank sizes), and 3 in. (for 850 lb. tank sizes).

The 1 in. flexible hose or the adaptor, Part No. 570557, can be used to connect the valve outlet to rigid pipe.

The 2 in. flexible hose or the adaptor, Part No. 570558, can be used to connect the valve outlet to rigid pipe.

When using a 3 in. flexible discharge hose (without a manifold), three single tank swivel adaptors are available for connection from the valve outlet to the flexible discharge hose.

| Component                              | Material                                                         | Approvals                              |
|----------------------------------------|------------------------------------------------------------------|----------------------------------------|
| 1, 2, 3 in. Flexible<br>Discharge Hose | Stainless Steel<br>Tubing with<br>Stainless Steel<br>Braid Cover | UL Listed<br>ULC Listed<br>FM Approved |

| Shipping<br>Assembly<br>Part No. | Description                                                 |
|----------------------------------|-------------------------------------------------------------|
| 570539                           | 1 in. Flexible Discharge Hose                               |
| 570538                           | 2 in. Flexible Discharge Hose                               |
| 69990                            | 3 in. Flexible Discharge Hose                               |
| 570557                           | 1 in. Single Tank Swivel Adaptor                            |
| 570558                           | 2 in. Single Tank Swivel Adaptor                            |
| 69470                            | 3 in. Flared to 3 in. NPT Single Tank<br>Swivel Adaptor     |
| 69471                            | 3 in. Flared to 3 in. Grooved Single Tank<br>Swivel Adaptor |
| 570363                           | 3 in. Flared to 3 in. BSPT Single Tank<br>Swivel Adaptor    |