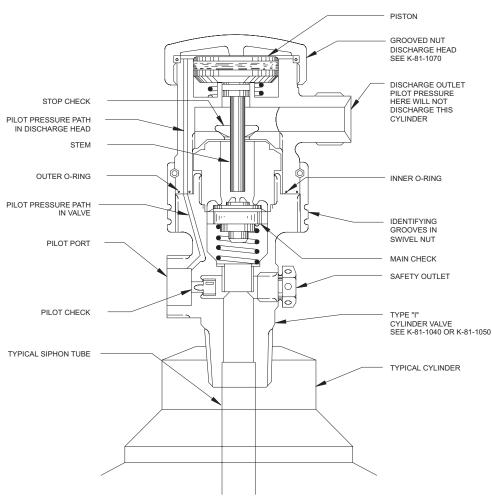

## CO<sub>2</sub> Component Description

Assembly of Grooved NutDischarge Head to Type "I" Cylinder

Effective: April 2002 **K-81-1071** 

## **MARNING**

Never connect discharge head to cylinder valve without flex loop attached to discharge outlet and the cylinder properly secured and connected to system piping. Arrangement as shown is for illustration purposes only.