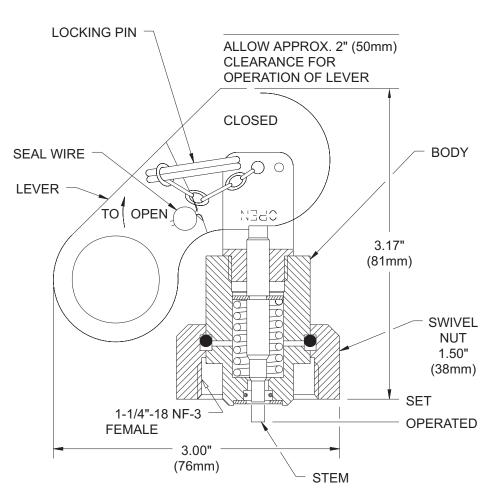

## CO<sub>2</sub> Component Description

Effective: April 2002 K-81-6010

P/N: 870652

This literature is provided for informational purposes only. KIDDE-FENWAL,INC. assumes no responsibility for the product's suitability for a particular application. The product must be properly applied to work correctly. If you need more information on this product, or if you have a particular problem or question, contact KIDDE-FENWAL INC., Ashland, MA 01721. Telephone: (508) 881-2000