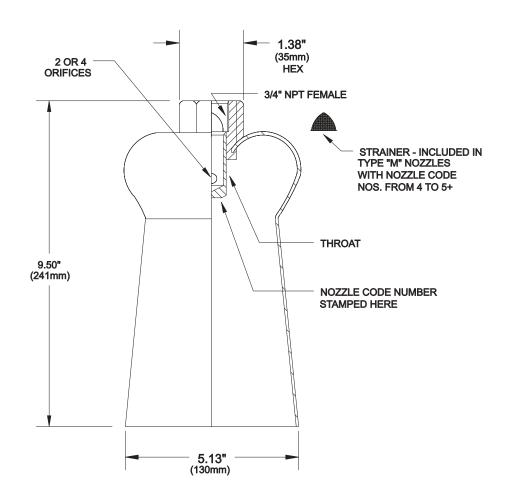

## CO<sub>2</sub> Component Description

Effective: April 2002 K-81-1150

P/N: SEE K-81-1170

MATERIALS NOZZLE: COLD ROLLED STEEL THROAT: BRASS STRAINER: MONEL

AVAILABLE FINISHES (NOZZLE ONLY) 1. RED PAINT 2. ZINC PLATED