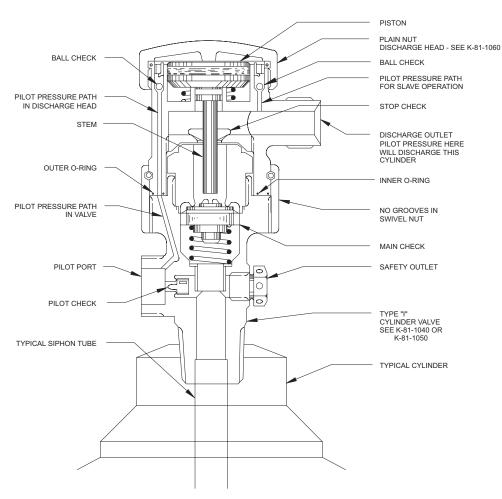

## CO<sub>2</sub> Component Description

Assembly of Plain Nut Discharge Head to Type "I" Cylinder Valve

Effective: April 2002 **K-81-1061** 

## **MARNING**

Never connect discharge head to cylinder valve without flex loop attached to discharge outlet and the cylinder properly secured and connected to system piping. Arrangement as shown is for illustration purposes only.