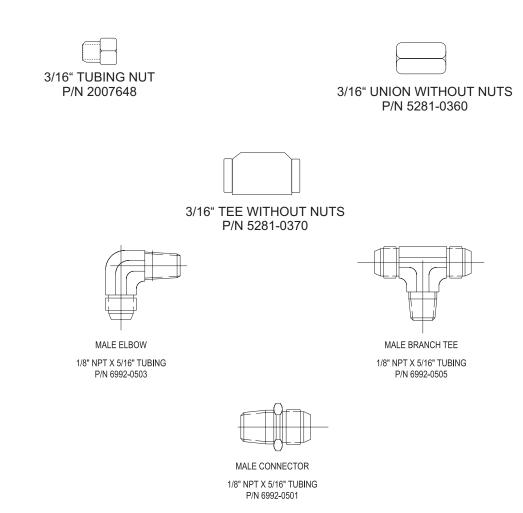

## **Pneumatic Detection System Tubing Fittings**

Effective: April 2002 K-81-7060

## MATERIAL: BRASS ALL FITTINGS S.A.E. INVERTED FLARE

This literature is provided for informational purposes only. KIDDE-FENWAL,INC. assumes no responsibility for the product's suitability for a particular application. The product must be properly applied to work correctly. If you need more information on this product, or if you have a particular problem or question, contact KIDDE-FENWAL INC., Ashland, MA 01721. Telephone: (508) 881-2000