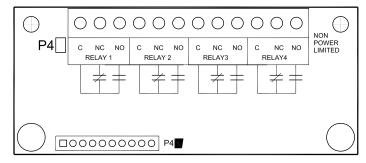

## **WIRING DIAGRAM**

## **DESCRIPTION**

The Relay Module (CRM4), P/N 10-2204, provides 4 additional independently programmable relays. CyberCat, Cheetah Xi, or SHP PRO Control Panels can support up to 2 CRM4 modules (if other options are not used) on the main controller board. Each relay may be wired across normally open or normally closed contacts. It interfaces to the main control board using four standoffs supplied with the CRM4.