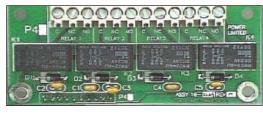

# **RELAY MODULE**

## **DESCRIPTION**

The Relay Module (CRM4), P/N 10-2204, provides 4 additional independently programmable relays. CyberCat, Cheetah Xi, or SHP PRO Control Panels can support up to 2 CRM4 modules (if other options are not used) on the main controller board. Each relay may be wired across normally open or normally closed contacts. It interfaces to the main control board using four standoffs supplied with the CRM4.

## **SPECIFICATIONS**

Standby Current: 0mA

Alarm Current: 0.010A per relay
DC Rating: 2A @ 30 VDC
AC Rating: 0.5A @ 120 VDC

Dimensions: 3-1/2" L x 1-1/2" H x 2" D

Weight: 0.10 lbs