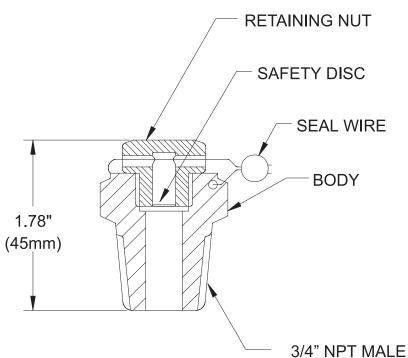

## CO<sub>2</sub> Component Description

Effective: April 2002 K-81-5170

| PART<br>NUMBER | AGENT                           | PRESSURE RELIEF<br>OPERATES AT |         |
|----------------|---------------------------------|--------------------------------|---------|
|                |                                 | PSI                            | BARS    |
| 803242         | N <sub>2</sub> /CO <sub>2</sub> | 2400-2800                      | 166-193 |

MATERIALS BODY AND RETAINING NUT: BRASS SEAL WIRE: COPPER AND LEAD

This literature is provided for informational purposes only. KIDDE-FENWAL,INC. assumes no responsibility for the product's suitability for a particular application. The product must be properly applied to work correctly. If you need more information on this product, or if you have a particular problem or question, contact KIDDE-FENWAL INC., Ashland, MA 01721. Telephone: (508) 881-2000