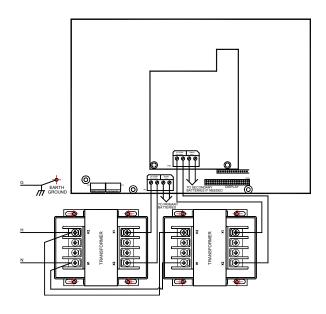

# SUPPLEMENTAL POWER SUPPLY

#### DESCRIPTION

The Supplemental Power Supply (SPS), P/N 10-2474-P, includes the power supply circuit board and transformer (-1 for 120VAC primary; -2 for 240VAC primary). This module adds up to 2.0A external standby power and 6.0A alarm power (4 A standby/12A alarm total). AC power and standby batteries are supervised. Supports charging up to 75Ah of additional standby battery. Charging may be turned off in configuration if batteries are not required on SPS.

# SPECIFICATIONS

Standby Current: Alarm Current: Dimensions: Weight: .194 mA .608 mA 4-1/2" L x 5-1/2" H x 2" D 0.66 lbs



## WIRING DIAGRAM



## APPROVALS

- UL S2203
- FM 3020297
- MEA 490-04-E
- CSFM 7165-0900:137

Form No. D.1.12.01

704 S. 10th Street · P.O. Box 610 · Blue Springs, Missouri 64013-0610 U.S.A. · (816) 229-3405 · (816) 229-4615 · www.fike.com

(This page is left blank intentionally)