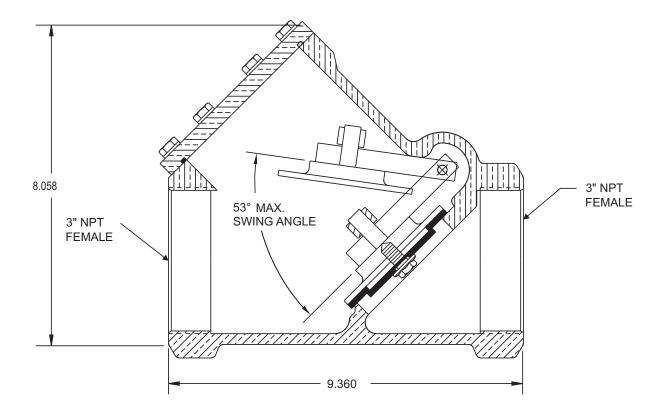

## 3-Inch Swing Check Valve

Effective: November 2010

K-90-9040

P/N: 06-118058-001

**Note:** The valve must be installed with the arrow pointing in the direction of flow.

## **MATERIALS**

Valve Body and Cover: Brass

Hex Bolts, Hinge and Hinge Pin: Stainless Steel