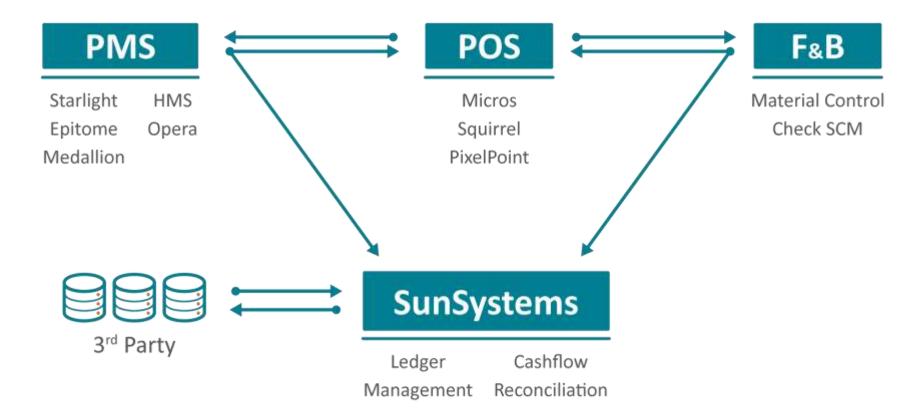

| má      |        |            | . 172 594  |               | 2 594      |  |

#### Integration



### Compliancy

Security

SOX / Segregation of Duty

Industry



Accounting Standard



Hotel







| Beverage Outlets Report<br>1 January to 31 January 2014 | <                                       |            |                                         | ENT MOI | мтн ———