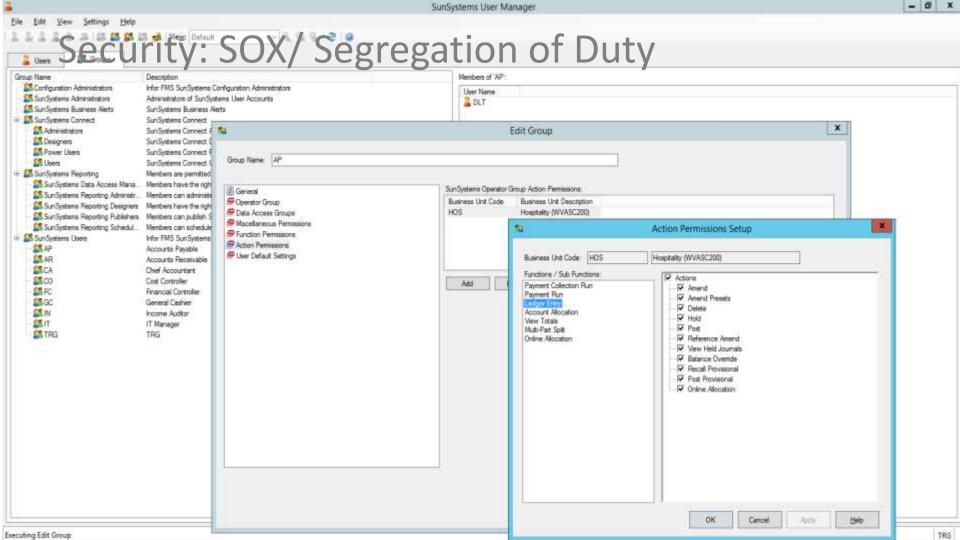

| má      |        |            | . 172 594  |               | 2 594      |  |

#### Integration



### Compliancy

Security

SOX / Segregation of Duty

Industry



Accounting Standard



Hotel







| Beverage Outlets Report<br>1 January to 31 January 2014 | <                                       |            |                                         | ENT MOI | мтн ———