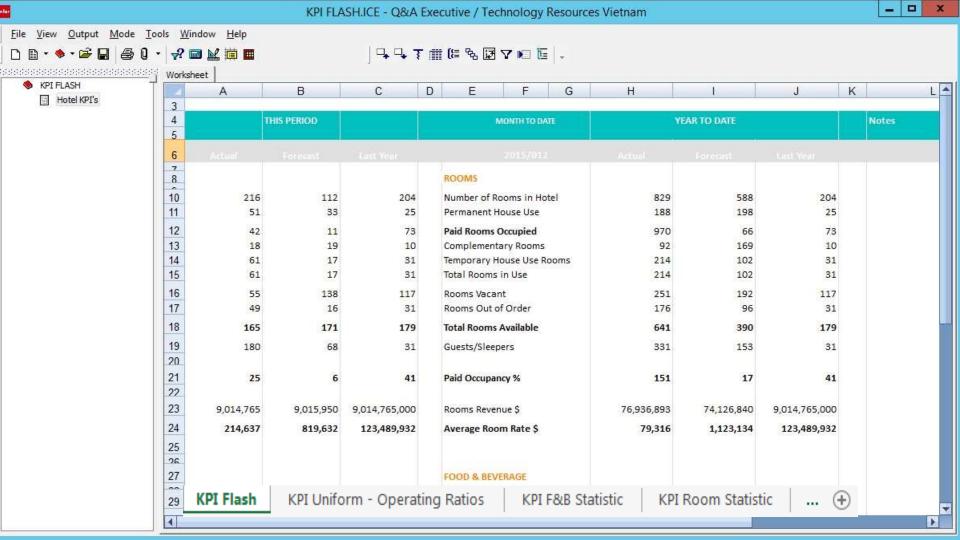

## Report

#### Report

|                | Daily Revenue Report             | Today               | Today Month to date |         |          |         |           |           |       |  |  |  |  |
|----------------|----------------------------------|---------------------|---------------------|---------|----------|---------|-----------|-----------|-------|--|--|--|--|
|                | Thursday 16/7/2015               | Actual              | Actual              | Budget  | Variance | ×       | Last Year | Variance  | į.    |  |  |  |  |
| Room           | Room Revenue                     | 8,241               | 131,856             | 145,042 | (13,186) | -9.09%  | 120,678   | 11,178    | 0.09  |  |  |  |  |
|                | Other Room Revenue               | 982                 | 15,712              | 18,855  | (3,142)  | -16.67% | 12,398    | 3,314     | 0.27  |  |  |  |  |
|                | Apartment Revenue                | 146                 | 2,338               | 2,221   | 117      | 5.26%   | 245       | 2,093     | 8.54  |  |  |  |  |
|                | Total                            | 9,369               | 149,906             | 166,117 | (16,211) | -9.76%  | 133,321   | 5,407     | 0.04  |  |  |  |  |
| Restaurant     | Food                             | 994                 | 15,898              | 17,487  | (1,590)  | -9.09%  | 13,673    | 2,225     | 0.16  |  |  |  |  |
|                | Beverage                         | 486                 | 7,781               | 8,948   | (1,167)  | -13.04% | 9,831     | (2050.01) | (0.21 |  |  |  |  |
|                | Other                            | 0                   | 0                   | 0       | 0        | 0.00%   | 0         | 0.00      | 0.00  |  |  |  |  |
|                | Total                            | 1,480               | 23,679              | 26,436  | (2,757)  | -10.43% | 23,504    | 175       | 0.01  |  |  |  |  |
| Other          | Telephone                        | 123                 | 1,968               | 2,362   | (394)    | -16.67% | 87        | 1,881     | 21.62 |  |  |  |  |
| Department     | Guest Laundry                    | 25                  | 401                 | 421     | (20)     | -4.76%  | 56        | 345       | 6.16  |  |  |  |  |
| Operating      | Sports & Recreation              | 20                  | 314                 | 346     | (31)     | -9.09%  | 45        | 269       | 5.98  |  |  |  |  |
| Department     | Spa                              | 190                 | 3,040               | 2,736   | 304      | 11.11%  | 120       | 2,920     | 24.33 |  |  |  |  |
|                | Transportation                   | 50                  | 800                 | 880     | (80)     | -9.09%  | 83        | 717       | 8.64  |  |  |  |  |
|                | Total                            | 408                 | 6,523               | 6,744   | (221)    | -3.28%  | 391       | 6,132     | 15.68 |  |  |  |  |
| Other          | Shop Rental                      | 62                  | 985                 | 1,083   | (98)     | -9.09%  | 78        | 907       | 11.63 |  |  |  |  |
| Income         | Business Center                  | 33                  | 529                 | 582     | (53)     | -9.09%  | 35        | 494       | 14.11 |  |  |  |  |
|                | Other Income                     | 0                   | 0                   | 0       | 0        | 0.00%   | 0         | 0         | 0.009 |  |  |  |  |
|                | Total                            | 95                  | 1,514               | 1,665   | (151)    | -9.09%  | 113       | 1,401     | 12.40 |  |  |  |  |
| Hotel Total Re | venue                            | 11,351              | 181,622             | 200,962 | (19,340) | -9.62%  | 157,329   | 13,115    | 0.08  |  |  |  |  |
| Daily Revenue  | Room Revenue   Occupancy - Avera | age Daily Room   F& | B   Other           |         |          |         |           |           |       |  |  |  |  |