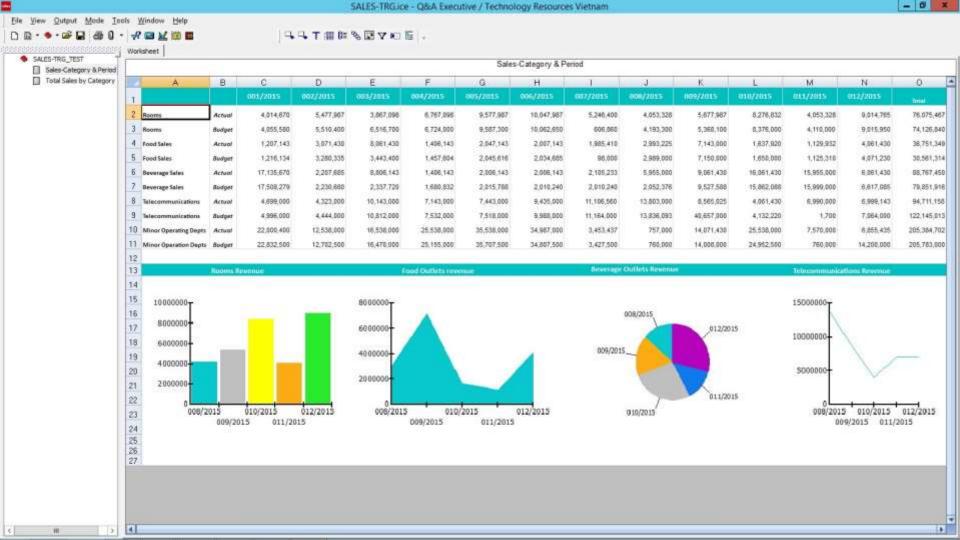

| 529                 | 582     | (53)     | -9.09%  | 35        | 494       | 14.11 |  |  |  |  |
|                | Other Income                     | 0                   | 0                   | 0       | 0        | 0.00%   | 0         | 0         | 0.009 |  |  |  |  |
|                | Total                            | 95                  | 1,514               | 1,665   | (151)    | -9.09%  | 113       | 1,401     | 12.40 |  |  |  |  |
| Hotel Total Re | venue                            | 11,351              | 181,622             | 200,962 | (19,340) | -9.62%  | 157,329   | 13,115    | 0.08  |  |  |  |  |
| Daily Revenue  | Room Revenue   Occupancy - Avera | age Daily Room   F& | B   Other           |         |          |         |           |           |       |  |  |  |  |





| P&I. Report  1 January to 31 January 2014 |                                      |                            | CURRENT M