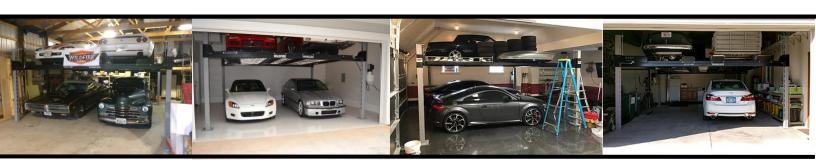

## Turn Your Two Car Space into a Four Car Space

Have you been considering the idea of storing your cars but would prefer to have less posts in the way? Our double wide version is the exact solution you're looking for! Whether you have a two car garage you want to turn into a four car garage or you have a much larger space and too many toys you need to store, this lift is for you!