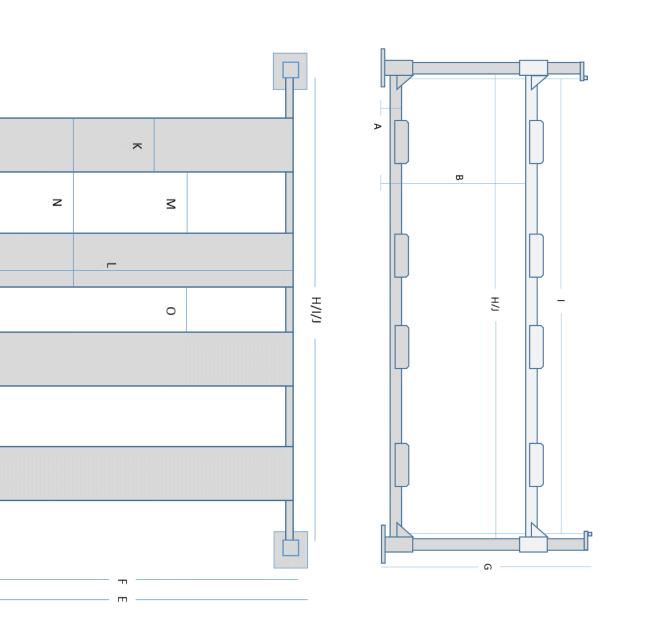

# **Specifications**

| Lifting Capacity                     | 10,000lbs          |
|--------------------------------------|--------------------|
| Voltage                              | 110V               |
| A – Min. Runway Height               | 7"                 |
| B – Max Clearance On Top Locks       | 81" (6' 9")        |
| C – Overall Width                    | 213" (17' 9")      |
| D – Max Width Outside Posts          | 206" (17' 2")      |
| E – Overall Length                   | 203.5" (16' 11.5") |
| F – Max Length Outside Posts         | 196.5" (16' 4.5")  |
| G – Height Of Posts                  | 100" (8' 4")       |
| H – Width Between Posts              | 196" (16' 4")      |
| I — Drive Thru Clearance (top)       | 192" (16')         |
| J - Drive Thru Clearance (bottom)    | 196" (16' 4")      |
| K – Runway Width                     | 19"                |
| L – Length of Runways                | 190" (15' 10")     |
| M – Width Between Runways            | 38"                |
| N – Outside Runway to Outside Runway | 76"                |
| O – Width Between Inside Runways     | 18"                |
| Locking Positions                    | 14                 |
| Lock Spacing                         | 5 1/4"             |
| Time To Full Rise                    | 90 Seconds         |
| Motor                                | 3HP 110V           |
| Shipping Weight                      | 3880lbs            |
| Shipping Dimensions                  | 205"L x 22"W x 54  |