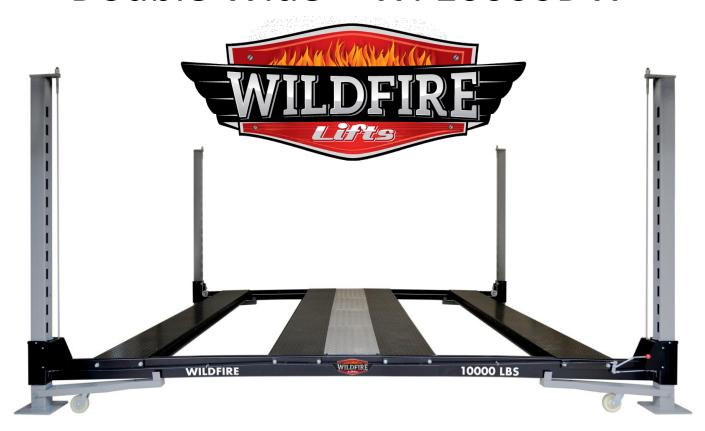

# Double Wide – WF10000DW

## Turn Your Two Car Space into a Four Car Space

Have you been considering the idea of storing your cars but would prefer to have less posts in the way? Our double wide version is the exact solution you're looking for! Whether you have a two car garage you want to turn into a four car garage or you have a much larger space and too many toys you need to store, this lift is for you!

### Specifications:

- 10,000-lb. maximum lifting capacity
- 48" Aluminum Approach Ramps (1 Set) 6' 9" maximum clearance on top locks
  - Freestanding design requires no bolting down
  - Perfect for parking, storage and service
  - Runway widths accommodate most all vehicles
  - Ship weight 3,880lbs