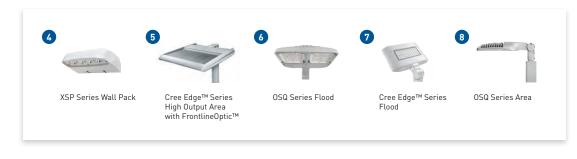

#### **Outdoor Products**

#### **XSP Series Area**

- Remote monitoring compatibility
- Colorfast DeltaGuard® Finish
- NanoOptic<sup>®</sup> Precision Delivery Grid<sup>™</sup> Optic
- DLC Qualified available

#### **XSP Series Wall Pack**

- Minimum 70 CRI
- Suitable for wet locations
- NanoOptic® Precision Delivery Grid™ Optic
- Exclusive Colorfast DeltaGuard® Finish
- Photocell, dimming and multi-level options available

#### **OSQ Series Area**

- Minimum 70 CRI (4000K and 5700K); 80 CRI (3000K)
- Extreme optical control
- Advanced thermal management
- Clean, modern housing with versatile mounting options

#### Cree Edge™ High Output Area

- Cree TrueWhite® Technology
- 90 CRI at 5000K
- Automotive FrontlineOptic™
- Delivers true-to-life color rendering

#### Cree Edge™ Area

- Minimum 70 CRI at 4000K or 5700K
- Precisely-controlled optical choices
- Exceptional thermal management
- Colorfast DeltaGuard® Finish