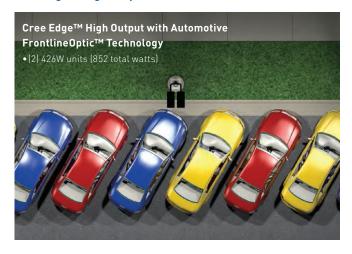

#### Gone are the Reasons to Compromise Superior Color Quality

The cars on display in your dealership need to be properly illuminated to showcase the exciting paint and interior options that you are promoting. Don't let insufficient color rendering from poor lighting diminish your customer's car shopping experience. Powered by Cree TrueWhite® Technology, only Cree LED fixtures can deliver exceptional color quality (90+ CRI) and industry-leading efficacy. Colors show truer, spaces are brighter and significant energy savings are real. The Cree Edge™ High Output featuring TrueWhite® delivers true-to-life color rendering with 5000K 90 CRI and maintains more than 90 percent of the light output for longer than a decade. Contrast this with metal halide lighting that can lose 40 percent or more of its initial light output within the first year and can suffer significant color shifts.

#### Good Enough is No Longer Good Enough: Cree Automotive FrontlineOptic™ Technology

Designed specifically for the front lines of automotive dealerships, the Cree Edge™ High Output Automotive FrontlineOptic™ precisely puts light on the front row of your vehicle inventory — the most high profile area on your property. The unique thermal management system utilizes a flow-through design to maximize performance and longevity, eliminating costly and inconvenient re-lamping cycles for more than a decade, significantly reducing maintenance costs and disruptions to operations.

The Cree Edge™ High Output luminaires with FrontlineOptic™ Technology's offer optical precision that puts light on target with little or no waste, reducing light pollution while resulting in potential energy savings of more than 50 percent over traditional technologies. The combined impact of the 90 CRI and NanoOptic® Technology will dramatically enhance the curb appeal of any dealership — making the Cree Edge™ High Output FrontlineOptic™ a perfect solution for your dealership.