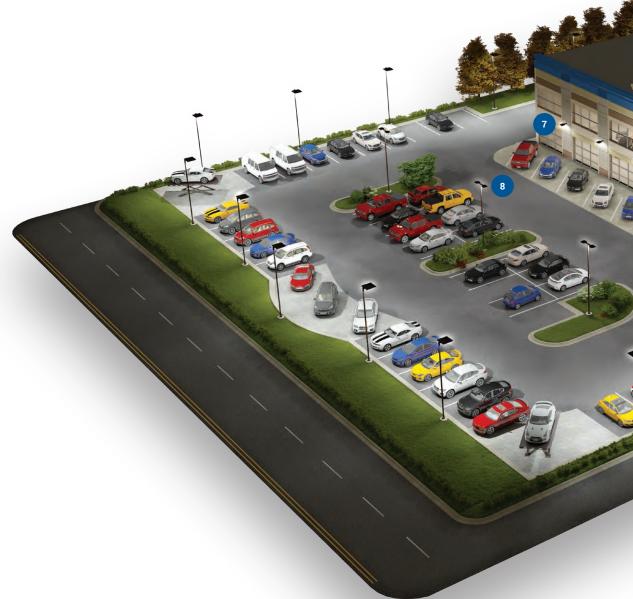

## SAVE MORE WHILE SECURING YOUR EXTERIOR.

Site and area lighting often create the greatest consumption of energy for an automotive dealership. With the Cree family of LED luminaires, you can drastically reduce the wattage required to illuminate your location.

Inside, outside and on the showroom floor, Cree lighting pays for itself — all while helping your site and vehicles look crisp, colorful and appealing for your guests. Our LED luminaires help you create an inviting appearance that will provide your customers with a sense of safety and security through properly directed light.

#### ENERGY EFFICIENT AND ENVIRONMENTALLY RESPONSIBLE LIGHTING.

Easily transform your showroom and service areas into energy-efficient spaces using automated intelligence to optimize light levels. With Cree® LED lighting, you can also drastically reduce the wattage required to help illuminate your site. The optical precision puts light on target with little or no waste, reducing light pollution while resulting in potential energy savings of more than 50 percent.