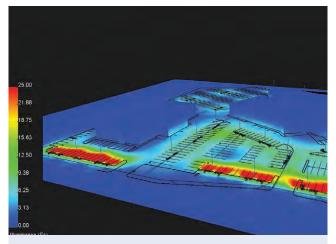

This image is using infrared imaging to illustrate how strategic lighting can provide significant energy and maintenance savings.