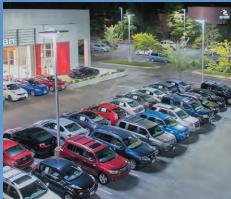

## SAVE MORE WHILE SECURING YOUR EXTERIOR.

Site and area lighting often create the greatest consumption of energy for an automotive dealership. With the Cree family of LED luminaires, you can drastically reduce the wattage required to illuminate your location.

Inside, outside and on the showroom floor, Cree lighting pays for itself — all while helping your site and vehicles look crisp, colorful and appealing for your guests. Our LED luminaires help you create an inviting appearance that will provide your customers with a sense of safety and security through properly directed light.