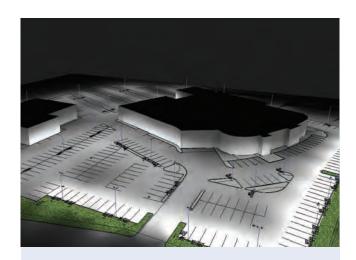

This image illustrates our ability to provide much higher light levels on front-line vehicle areas utilizing our FrontlineOptic™ technology. This brings attention to the front line of the dealership to attract nighttime customers. The interior sales lot is shown at normal light levels for better contrast with the front-line. Overall, the lighting is tailored to meet the specific needs of the dealership and is ready to contribute to the ultimate buying experience.

This image is using infrared imaging to illustrate how strategic lighting can provide significant energy and maintenance savings.