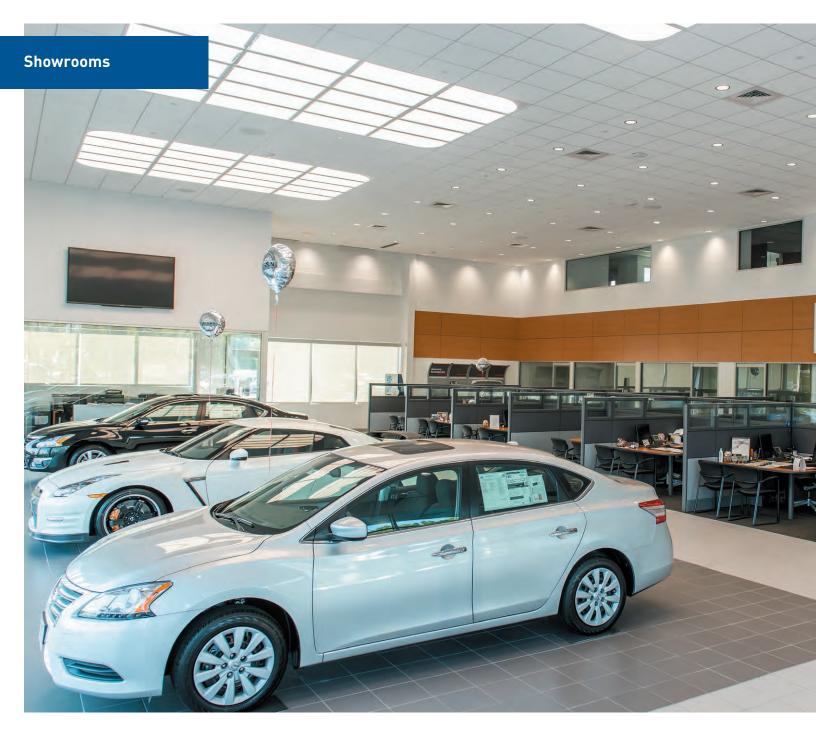

# SHOWROOM LIGHTING THAT IMPROVES YOUR CUSTOMERS' EXPERIENCE.

A properly illuminated showroom enhances the features and benefits of your vehicle inventory. The showroom, more than any other area, is where your visitors form a favorable impression of your dealership's quality and professionalism. Beautiful lighting and excellent color rendering give your customers the confidence to imagine themselves behind the wheel of their new vehicle. Cree LED downlights and lamps put the focus on your latest models and help your customers focus on their buying decision.

# IMPROVE THE CUSTOMER EXPERIENCE

The showroom, more than any other area, is where visitors form favorable impressions of your dealership and inventory. Cree's LED fixtures offer beautiful lighting and excellent color rendering to put the focus on your latest models and give your customers the confidence to imagine themselves behind the wheel of their new vehicle.