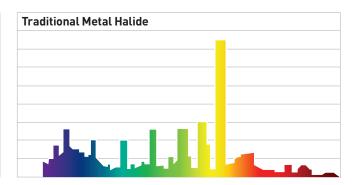

#### Like Metal Halide, Only Better

The Spectral Power Distribution (SPD) curves shown here provide a great way to compare the color characteristics between the Cree Edge $^{\text{TM}}$  High Output luminaires featuring TrueWhite $^{\text{O}}$  Technology and traditional metal halide fixtures. At each point across the visible color spectrum, the height of the SPD curve correlates with how accurately that color is rendered by the light source.

The fuller, more continuous curve renders a much larger color set than metal halide while using only a fraction of the energy.