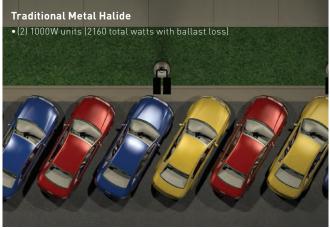

#### Cree Edge™ High Output LED Luminaire versus Traditional Metal Halide

#### Gone are the Reasons to Compromise Superior Color Quality

The cars on display in your dealership need to be properly illuminated to showcase the exciting paint and interior options that you are promoting. Don't let insufficient color rendering from poor lighting diminish your customer's car shopping experience. Powered by Cree TrueWhite® Technology, only Cree LED fixtures can deliver exceptional color quality (90+ CRI) and industry-leading efficacy. Colors show truer, spaces are brighter and significant energy savings are real. The Cree Edge™ High Output featuring TrueWhite® delivers true-to-life color rendering with 5000K 90 CRI and maintains more than 90 percent of the light output for longer than a decade. Contrast this with metal halide lighting that can lose 40 percent or more of its initial light output within the first year and can suffer significant color shifts.