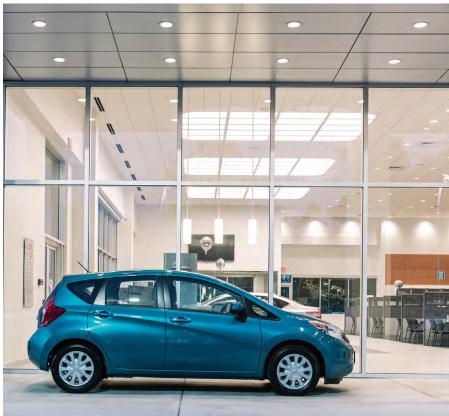

# SHOWROOM LIGHTING THAT IMPROVES YOUR CUSTOMERS' EXPERIENCE.

A properly illuminated showroom enhances the features and benefits of your vehicle inventory. The showroom, more than any other area, is where your visitors form a favorable impression of your dealership's quality and professionalism. Beautiful lighting and excellent color rendering give your customers the confidence to imagine themselves behind the wheel of their new vehicle. Cree LED downlights and lamps put the focus on your latest models and help your customers focus on their buying decision.

# IMPROVE THE CUSTOMER EXPERIENCE

The showroom, more than any other area, is where visitors form favorable impressions of your dealership and inventory. Cree's LED fixtures offer beautiful lighting and excellent color rendering to put the focus on your latest models and give your customers the confidence to imagine themselves behind the wheel of their new vehicle.