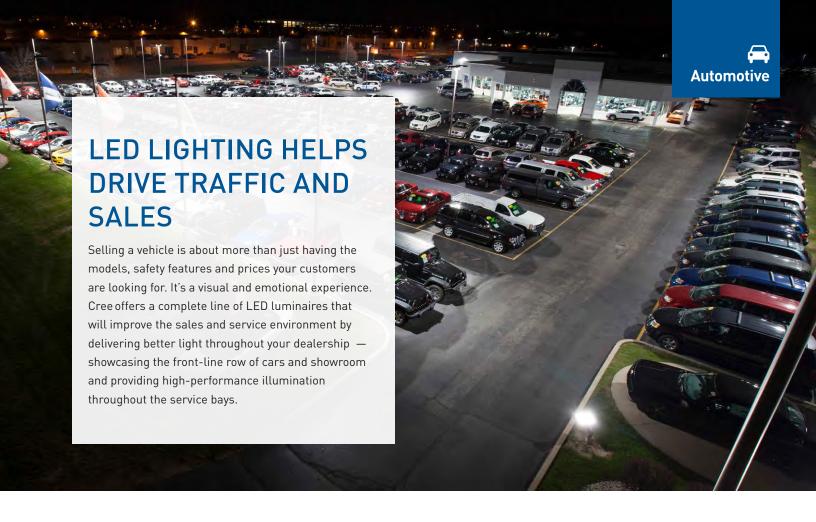

# MAKE THE RIGHT FIRST IMPRESSION WITH YOUR CUSTOMERS.

Exterior lighting is a critical element in shaping the customer perception of your dealership and the vehicle inventory you'd like to sell after dark. Traditional metal halide lighting can lose 40 percent or more of its initial light output within the first year of operation and can suffer significant color shifts over time. Contrast this with Cree® LED exterior fixtures that lose less than 10 percent of their light over more than a decade on most products and have significantly better color stability. The result? Cree products simply showcase your business and vehicles in a better light.

Inside, outside and on the showroom floor, Cree lighting pays for itself — all while helping your site and vehicles look crisp, colorful and appealing for your guests. Our LED luminaires help you create an inviting appearance that will provide your customers with a sense of safety and security through properly directed light.

This image illustrates our ability to provide much higher light levels on front-line vehicle areas utilizing our FrontlineOptic™ technology. This brings attention to the front line of the dealership to attract nighttime customers. The interior sales lot is shown at normal light levels for better contrast with the front-line. Overall, the lighting is tailored to meet the specific needs of the dealership and is ready to contribute to the ultimate buying experience.