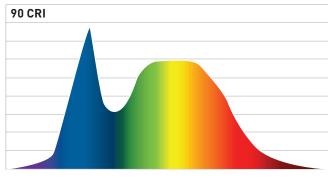

#### Like Metal Halide, Only Better

The Spectral Power Distribution (SPD) curves shown here provide a great way to compare the color characteristics between the Cree Edge $^{\text{TM}}$  High Output luminaires featuring TrueWhite $^{\text{O}}$  Technology and traditional metal halide fixtures. At each point across the visible color spectrum, the height of the SPD curve correlates with how accurately that color is rendered by the light source.

The fuller, more continuous curve renders a much larger color set than metal halide while using only a fraction of the energy.