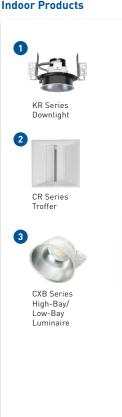

#### **Indoor Products**

<sup>\*</sup> Payback and energy savings are based on the national average electricity rate, recommended maintenance schedule, and typical maintenance costs over common assessment periods (application life).

#### **KR Series Downlights**

- Cree TrueWhite® Technology
- Available with 4", 6" or 8" round or 4" or 6" square apertures
- Delivers up to 8,000 lumens
- Cree SmartCast<sup>®</sup> and Cree Sunset Dimming Technology for the 4" or 6" apertures

#### **CR Series Troffers**

- Cree TrueWhite® Technology
- 2,000 to 5,000 lumen options
- Standard 10-year limited warranty
- Efficacy up to 130 LPW
- Designed to last up to 100,000 hours
- Cree SmartCast® Technology with adjustable CCT feature

#### **CS Surface/Suspended Ambient**

- Cree TrueWhite® Technology
- Deliver up to 8,000 lumens
- Efficacy up to 110 lumens per watt
- Designed to last up to 50,000 hours or 75,000 hours with HE option