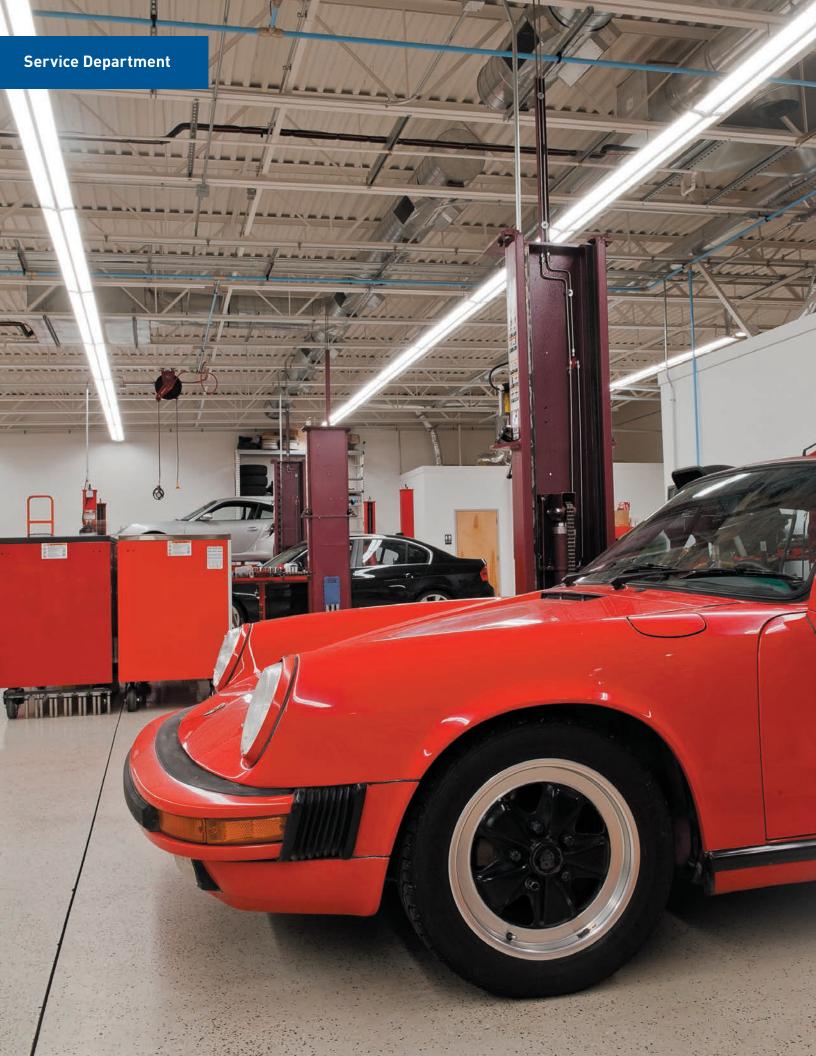

# SERVICE YOUR CUSTOMERS, NOT YOUR LIGHTS.

Your service department requires good lighting to help maintain its productivity and help increase your revenues. That means the technicians working in your shops need high-performance lighting to reliably provide superior work that keeps your customers returning to the dealership for oil changes, parts replacements and other services.

Cree LED troffers and low-bay fixtures offer energy-efficient and near maintenance-free lighting for critical activity spaces that require high-efficiency, high-quality general purpose lighting.