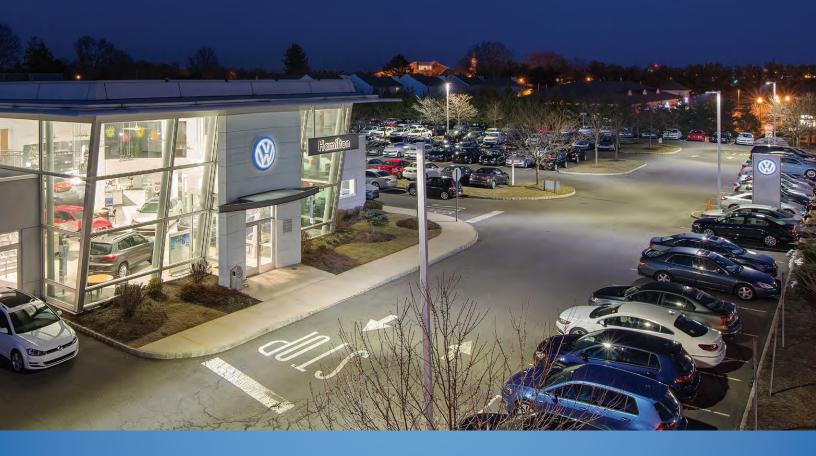

# MAKE THE RIGHT FIRST IMPRESSION WITH YOUR CUSTOMERS.

Exterior lighting is a critical element in shaping the customer perception of your dealership and the vehicle inventory you'd like to sell after dark. Traditional metal halide lighting can lose 40 percent or more of its initial light output within the first year of operation and can suffer significant color shifts over time. Contrast this with Cree® LED exterior fixtures that lose less than 10 percent of their light over more than a decade on most products and have significantly better color stability. The result? Cree products simply showcase your business and vehicles in a better light.

## SAVE MORE WHILE SECURING YOUR EXTERIOR.

Site and area lighting often create the greatest consumption of energy for an automotive dealership. With the Cree family of LED luminaires, you can drastically reduce the wattage required to illuminate your location.

Inside, outside and on the showroom floor, Cree lighting pays for itself — all while helping your site and vehicles look crisp, colorful and appealing for your guests. Our LED luminaires help you create an inviting appearance that will provide your customers with a sense of safety and security through properly directed light.