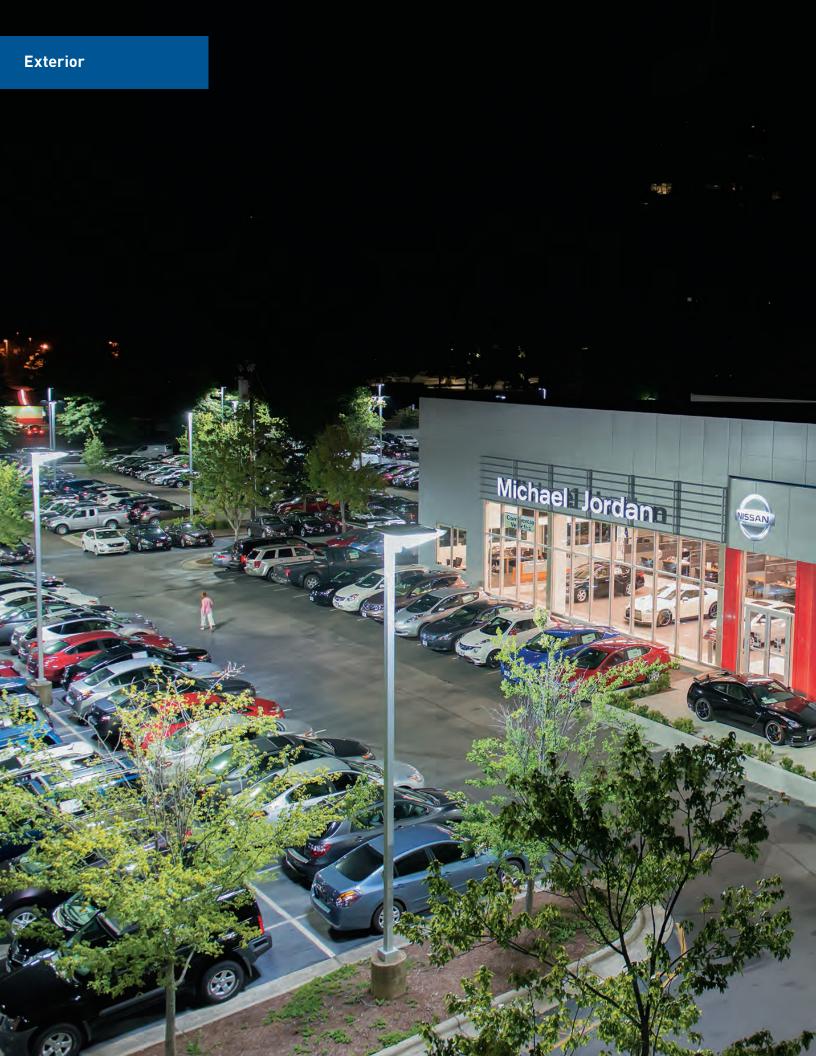

# MAKE THE RIGHT FIRST IMPRESSION WITH YOUR CUSTOMERS.

Exterior lighting is a critical element in shaping the customer perception of your dealership and the vehicle inventory you'd like to sell after dark. Traditional metal halide lighting can lose 40 percent or more of its initial light output within the first year of operation and can suffer significant color shifts over time. Contrast this with Cree® LED exterior fixtures that lose less than 10 percent of their light over more than a decade on most products and have significantly better color stability. The result? Cree products simply showcase your business and vehicles in a better light.

## SAVE MORE WHILE SECURING YOUR EXTERIOR.

Site and area lighting often create the greatest consumption of energy for an automotive dealership. With the Cree family of LED luminaires, you can drastically reduce the wattage required to illuminate your location.

Inside, outside and on the showroom floor, Cree lighting pays for itself — all while helping your site and vehicles look crisp, colorful and appealing for your guests. Our LED luminaires help you create an inviting appearance that will provide your customers with a sense of safety and security through properly directed light.