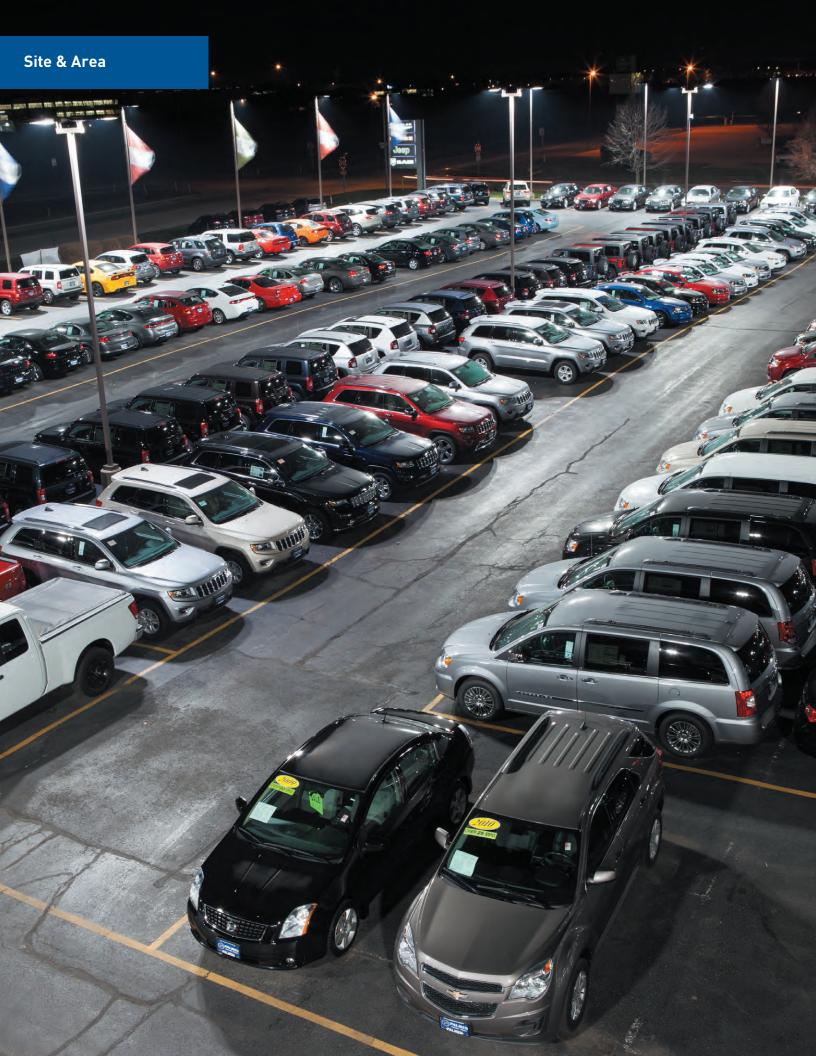

## SAVE MORE WHILE SECURING YOUR EXTERIOR.

Site and area lighting often create the greatest consumption of energy for an automotive dealership. With the Cree family of LED luminaires, you can drastically reduce the wattage required to illuminate your location.

Inside, outside and on the showroom floor, Cree lighting pays for itself — all while helping your site and vehicles look crisp, colorful and appealing for your guests. Our LED luminaires help you create an inviting appearance that will provide your customers with a sense of safety and security through properly directed light.

#### Gone are the Reasons to Compromise Superior Color Quality

The cars on display in your dealership need to be properly illuminated to showcase the exciting paint and interior options that you are promoting. Don't let insufficient color rendering from poor lighting diminish your customer's car shopping experience. Powered by Cree TrueWhite® Technology, only Cree LED fixtures can deliver exceptional color quality (90+ CRI) and industry-leading efficacy. Colors show truer, spaces are brighter and significant energy savings are real. The Cree Edge™ High Output featuring TrueWhite® delivers true-to-life color rendering with 5000K 90 CRI and maintains more than 90 percent of the light output for longer than a decade. Contrast this with metal halide lighting that can lose 40 percent or more of its initial light output within the first year and can suffer significant color shifts.

#### Good Enough is No Longer Good Enough: Cree Automotive FrontlineOptic™ Technology

Designed specifically for the front lines of automotive dealerships, the Cree Edge™ High Output Automotive FrontlineOptic™ precisely puts light on the front row of your vehicle inventory — the most high profile area on your property. The unique thermal management system utilizes a flow-through design to maximize performance and longevity, eliminating costly and inconvenient re-lamping cycles for more than a decade, significantly reducing maintenance costs and disruptions to operations.

The Cree Edge™ High Output luminaires with FrontlineOptic™ Technology's offer optical precision that puts light on target with little or no waste, reducing light pollution while resulting in potential energy savings of more than 50 percent over traditional technologies. The combined impact of the 90 CRI and NanoOptic® Technology will dramatically enhance the curb appeal of any dealership — making the Cree Edge™ High Output FrontlineOptic™ a perfect solution for your dealership.