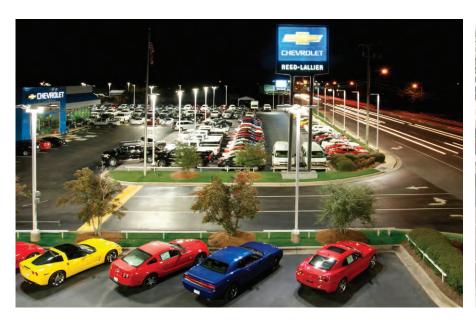

# MAKE THE RIGHT FIRST IMPRESSION WITH YOUR CUSTOMERS.

Exterior lighting is a critical element in shaping the customer perception of your dealership and the vehicle inventory you'd like to sell after dark. Traditional metal halide lighting can lose 40 percent or more of its initial light output within the first year of operation and can suffer significant color shifts over time. Contrast this with Cree® LED exterior fixtures that lose less than 10 percent of their light over more than a decade on most products and have significantly better color stability. The result? Cree products simply showcase your business and vehicles in a better light.

## SAVE MORE WHILE SECURING YOUR EXTERIOR.

Site and area lighting often create the greatest consumption of energy for an automotive dealership. With the Cree family of LED luminaires, you can drastically reduce the wattage required to illuminate your location.

Inside, outside and on the showroom floor, Cree lighting pays for itself — all while helping your site and vehicles look crisp, colorful and appealing for your guests. Our LED luminaires help you create an inviting appearance that will provide your customers with a sense of safety and security through properly directed light.