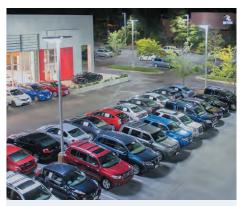

This image illustrates our ability to provide much higher light levels on front-line vehicle areas utilizing our FrontlineOptic™ technology. This brings attention to the front line of the dealership to attract nighttime customers. The interior sales lot is shown at normal light levels for better contrast with the front-line. Overall, the lighting is tailored to meet the specific needs of the dealership and is ready to contribute to the ultimate buying experience.