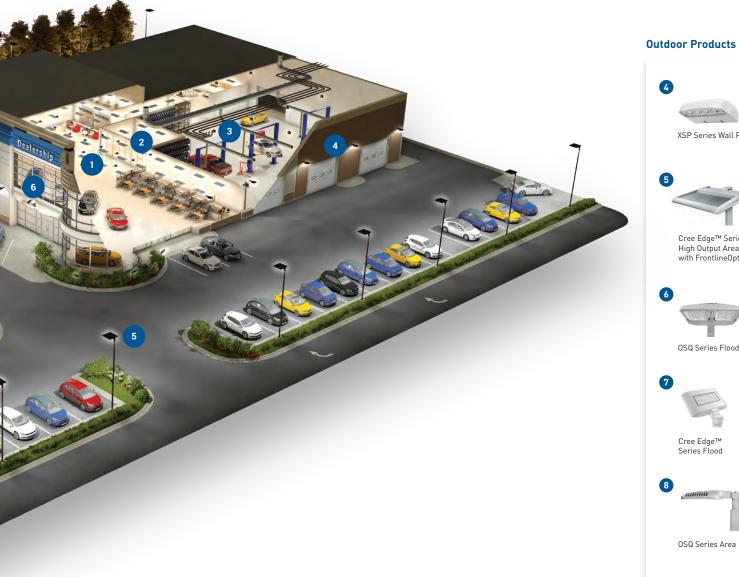

This image illustrates our ability to provide much higher light levels on front-line vehicle areas utilizing our FrontlineOptic™ technology. This brings attention to the front line of the dealership to attract nighttime customers. The interior sales lot is shown at normal light levels for better contrast with the front-line. Overall, the lighting is tailored to meet the specific needs of the dealership and is ready to contribute to the ultimate buying experience.

#### **Outdoor Products**

#### **XSP Series Area**

- Remote monitoring compatibility
- Colorfast DeltaGuard® Finish
- NanoOptic<sup>®</sup> Precision Delivery Grid<sup>™</sup> Optic
- DLC Qualified available

#### **XSP Series Wall Pack**

- Minimum 70 CRI
- Suitable for wet locations
- NanoOptic® Precision Delivery Grid™ Optic
- Exclusive Colorfast DeltaGuard® Finish
- Photocell, dimming and multi-level options available

#### **OSQ Series Area**

- Minimum 70 CRI (4000K and 5700K); 80 CRI (3000K)
- Extreme optical control
- Advanced thermal management
- Clean, modern housing with versatile mounting options