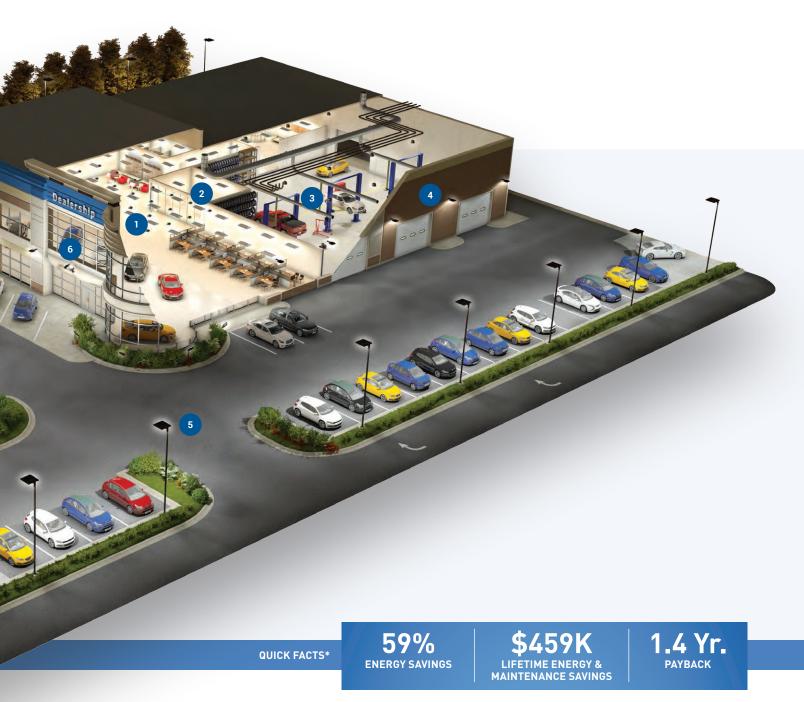

This image illustrates our ability to provide much higher light levels on front-line vehicle areas utilizing our FrontlineOptic™ technology. This brings attention to the front line of the dealership to attract nighttime customers. The interior sales lot is shown at normal light levels for better contrast with the front-line. Overall, the lighting is tailored to meet the specific needs of the dealership and is ready to contribute to the ultimate buying experience.

**QUICK FACTS\*** 

59% ENERGY SAVINGS

MAINTENANCE SAVINGS

1.4 Yr.