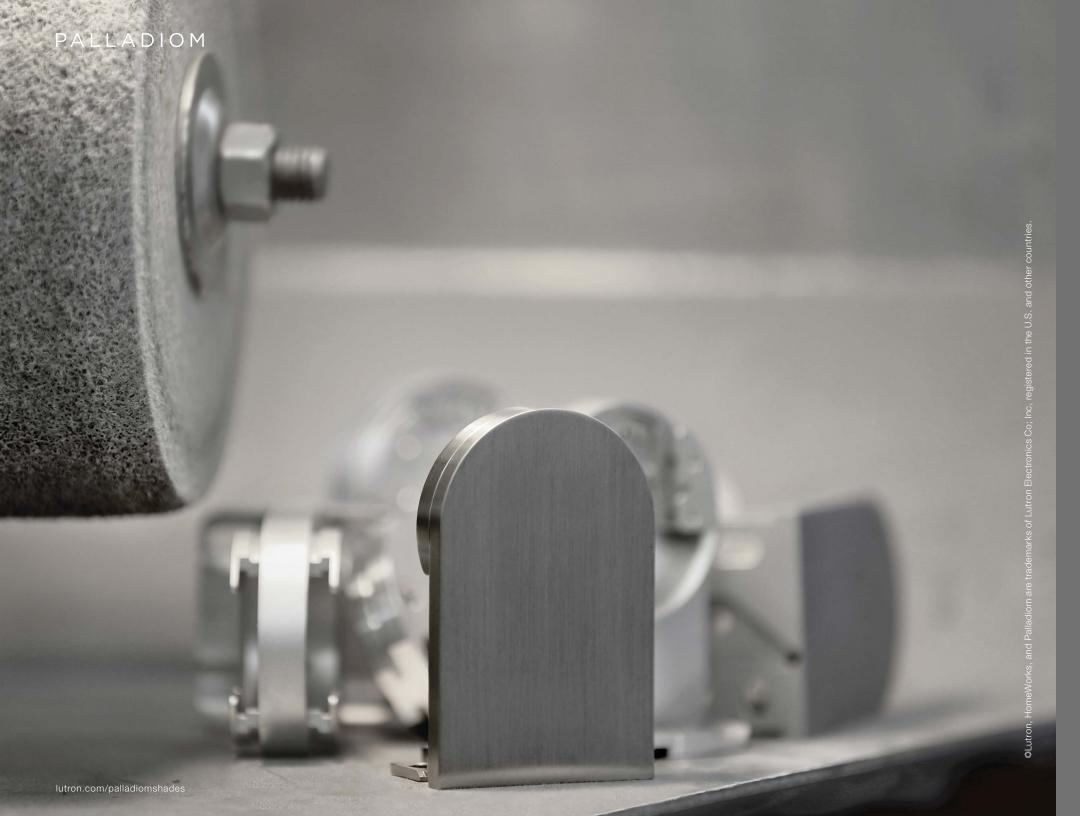

# Technology that's **forward-thinking**.

The brackets combine superior workmanship with ingeniously hidden electronics.

They have been machined into an aluminum unibody structure that honors the integrity of pure architectural form across a range of mounting conditions—ceiling, wall or jamb. Moreover, within the brackets, the bracket rings can slide open to reveal the programming buttons and indicator LEDs. The design is utterly seamless.