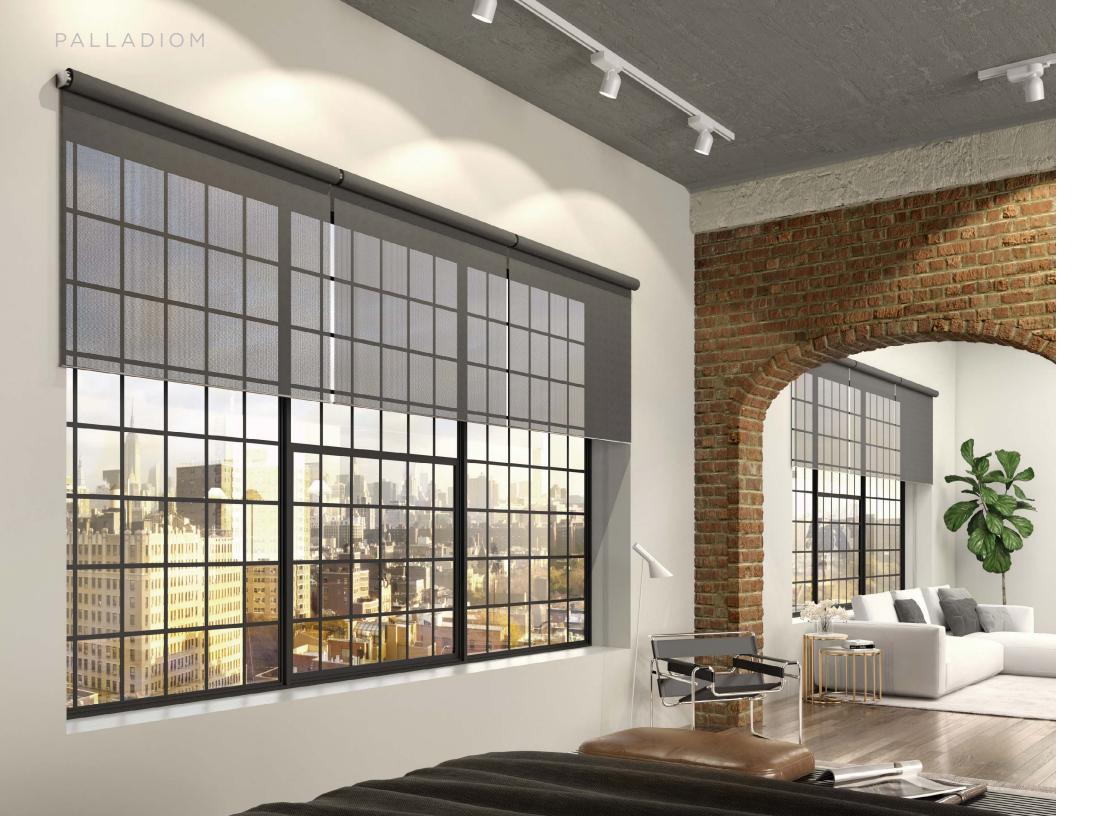

We're thrilled to offer our next revolution:
The PALLADIOM Shading System.

There's a familiar axiom in modern design:

It starts with a single line.

The lines of PALLADIOM are level, graceful. Beginning with our slender, carefully balanced bottom rail, PALLADIOM ensures a balanced aestheticfrom roller to window sill. PALLADIOM also features Lutron patented Intelligent Hembar Alignment, designed to synchronize all automated shades in a single room—or in an entire home. IHA uses a two-part electronic control system to maintain hembar alignment within one-eighth of an inch during motion, and at all resting positions. The movement is effortless; balance is maintained.

PALLADIOM

It's strong, too.

Our roller shade can handle a 12-by-12-foot window opening—and the fabric required to cover it—with a startlingly slim tube. Barely 2 inches in diameter, this high-tech carbon fiber wonder is remarkably rigid, yet light as a feather. The result: maximum strength, minimum profile.

It's the little black dress of window coverings.

Sleek and sophisticated, the PALLADIOM design fits anywhere. It blends into any architectural style seamlessly-particularly when the jamb bracket is integrated into a frame or window recess. Our handsome circular bracket visually extends the structural tube outward and into the wall: the shade appears to float in midair.

Built to be seen,

Lutron automated shades are already the quietest in the industry. PALLADIOM continues the tradition: It is all but imperceptible.