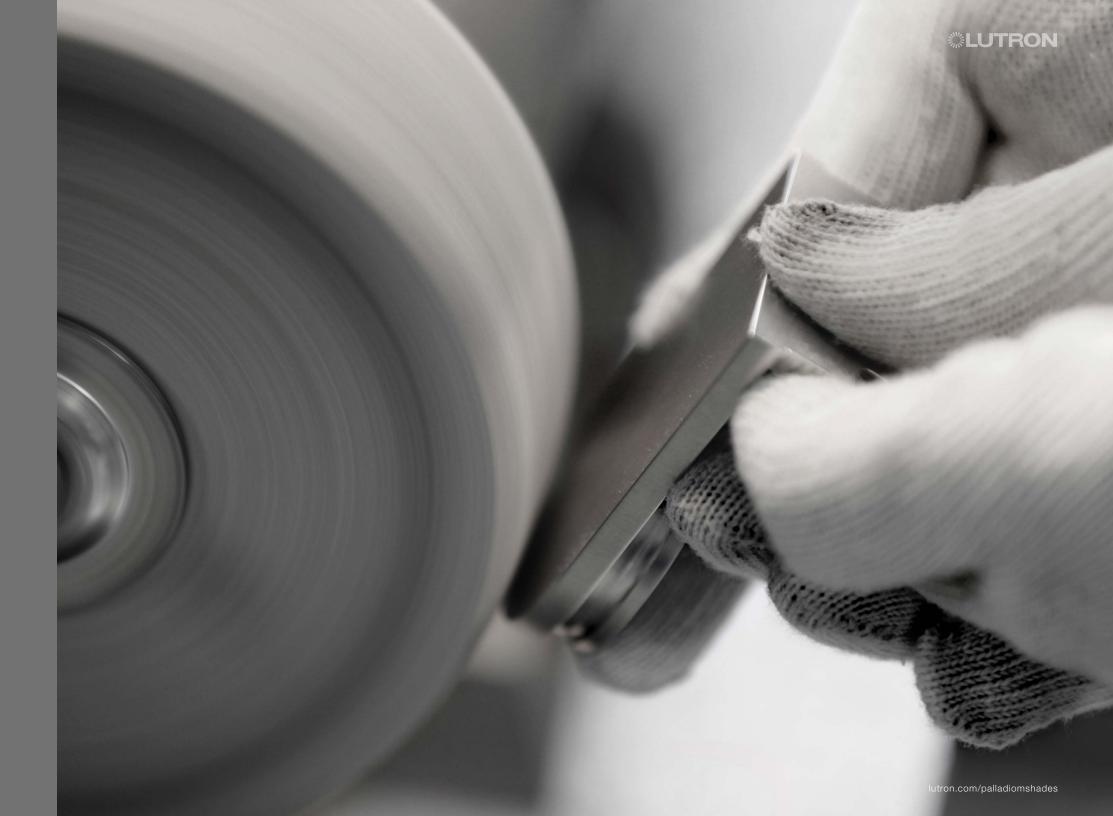

# Technology that's **forward-thinking**.

The brackets combine superior workmanship with ingeniously hidden electronics.

They have been machined into an aluminum unibody structure that honors the integrity of pure architectural form across a range of mounting conditions—ceiling, wall or jamb. Moreover, within the brackets, the bracket rings can slide open to reveal the programming buttons and indicator LEDs. The design is utterly seamless.

## A tradition of **excellence**.

For more than 50 years, Lutron has been a pioneer in technology, innovation, and design. We invented modern electronic lighting control, after all. The PALLADIOM Shading System embodies the best of our capabilities. So whether admiring the precision of its workmanship or the wonder of its technology, the PALLADIOM Shading System is a thing of beauty. Enjoy what you see, from any direction. The view is limitless.