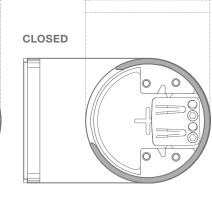

# Technology that's **forward-thinking**.

The brackets combine superior workmanship with ingeniously hidden electronics.

They have been machined into an aluminum unibody structure that honors the integrity of pure architectural form across a range of mounting conditions—ceiling, wall or jamb. Moreover, within the brackets, the bracket rings can slide open to reveal the programming buttons and indicator LEDs. The design is utterly seamless.