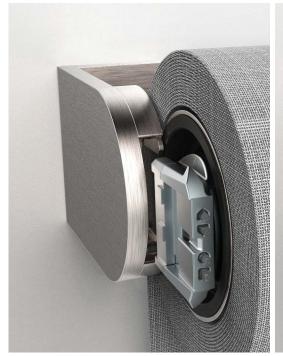

# Technology that's **forward-thinking**.

The brackets combine superior workmanship with ingeniously hidden electronics.

They have been machined into an aluminum unibody structure that honors the integrity of pure architectural form across a range of mounting conditions—ceiling, wall or jamb. Moreover, within the brackets, the bracket rings can slide open to reveal the programming buttons and indicator LEDs. The design is utterly seamless.