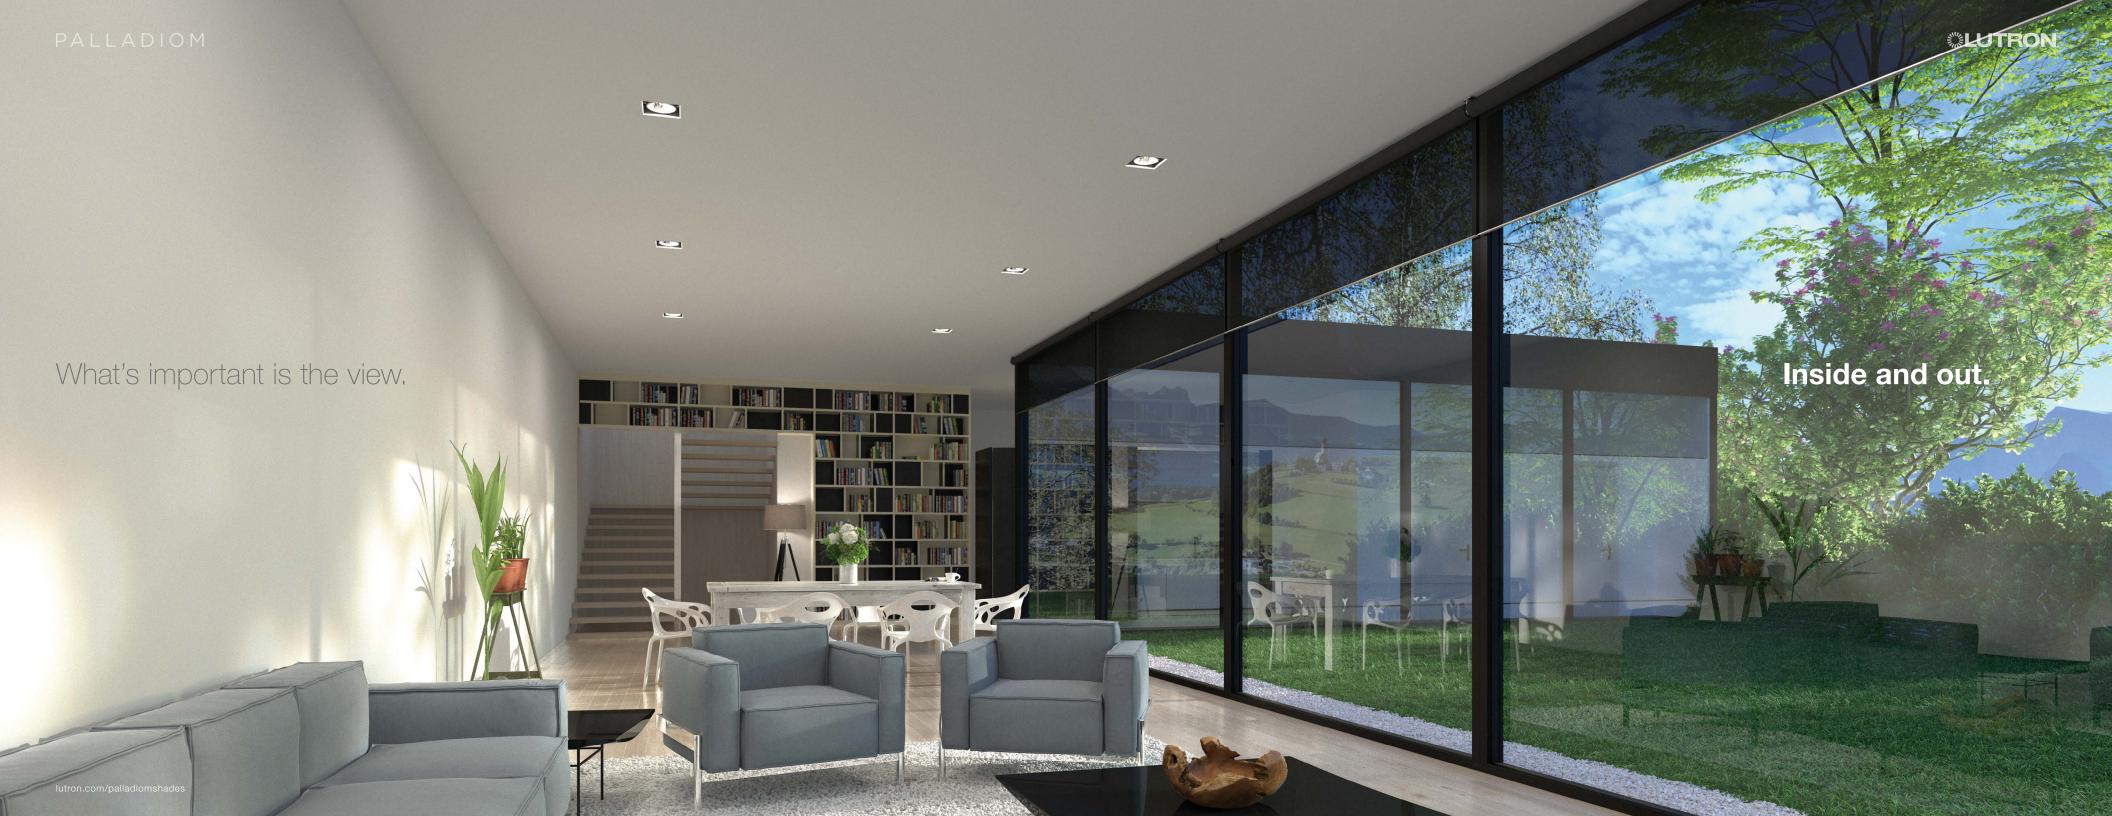

Now, PALLADIOM redefines the standard again, with distinctly crafted design and breakthrough engineering—the hallmarks of Lutron's

55 years of cutting-edge innovation.
For the first time, the elegant visual language and nearly limitless potential of our gracefully slim keypads and thermostats are available in a shading solution.

We're thrilled to offer our next revolution:
The PALLADIOM Shading System.

There's a familiar axiom in modern design:

## A tradition of **excellence**.

For more than 50 years, Lutron has been a pioneer in technology, innovation, and design. We invented modern electronic lighting control, after all. The PALLADIOM Shading System embodies the best of our capabilities. So whether admiring the precision of its workmanship or the wonder of its technology, the PALLADIOM Shading System is a thing of beauty. Enjoy what you see, from any direction. The view is limitless.