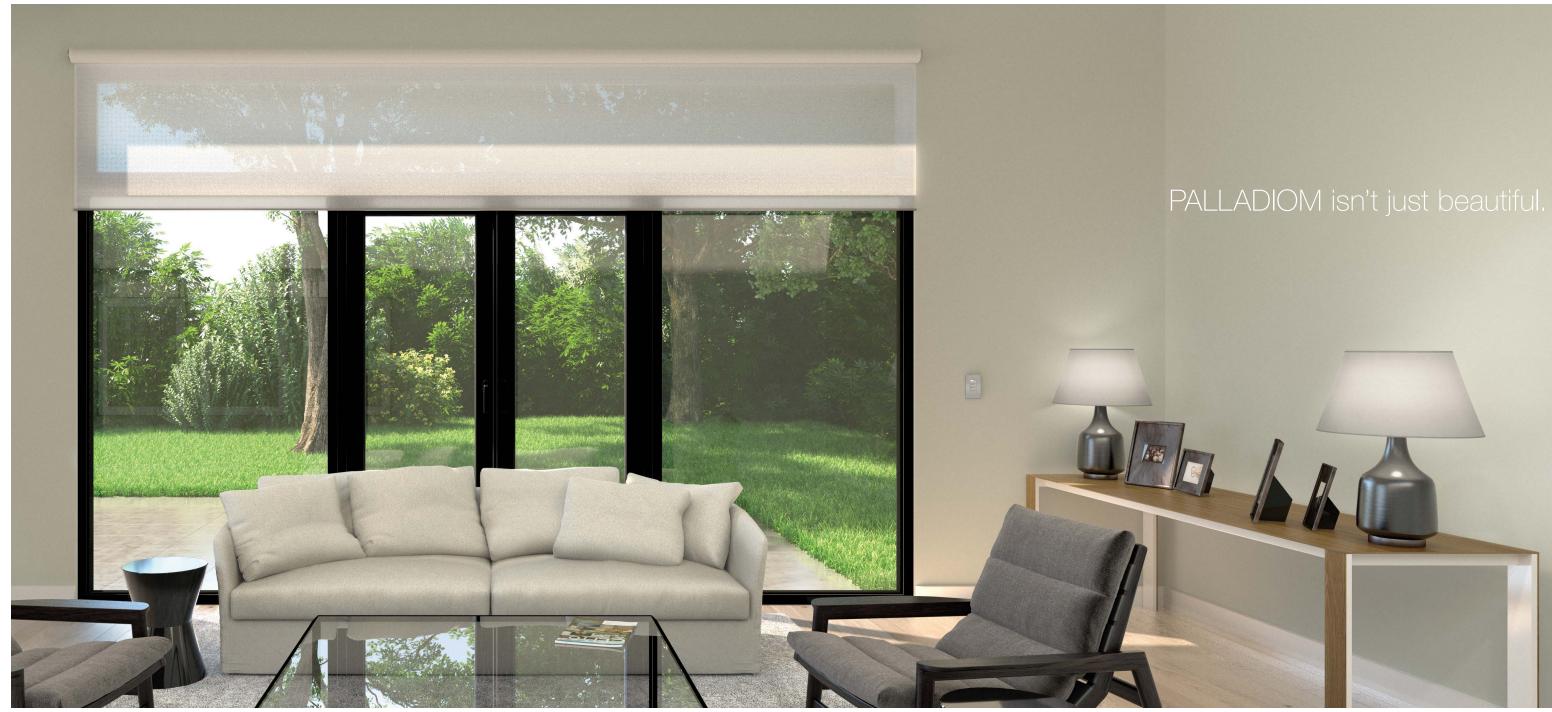

We're thrilled to offer our next revolution:
The PALLADIOM Shading System.

There's a familiar axiom in modern design:

## Form follows function.

With PALLADIOM

shades, we didn't want to hide our technology—we wanted to feature it. The result is a superbly crafted instrument—one as beautiful inside as it is outside.

PALLADIOM embodies everything we stand for: continuous innovation, superior quality and a celebration of design.

It starts with a single line.

The lines of PALLADIOM are level, graceful. Beginning with our slender, carefully balanced bottom rail, PALLADIOM ensures a balanced aestheticfrom roller to window sill. PALLADIOM also features Lutron patented Intelligent Hembar Alignment, designed to synchronize all automated shades in a single room—or in an entire home. IHA uses a two-part electronic control system to maintain hembar alignment within one-eighth of an inch during motion, and at all resting positions. The movement is effortless; balance is maintained.

It's the little black dress of window coverings.

Sleek and sophisticated, the PALLADIOM design fits anywhere. It blends into any architectural style seamlessly-particularly when the jamb bracket is integrated into a frame or window recess. Our handsome circular bracket visually extends the structural tube outward and into the wall: the shade appears to float in midair.