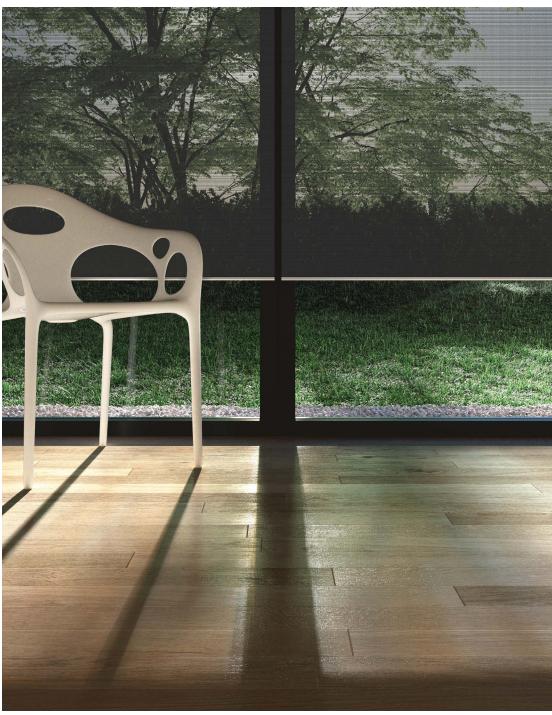

Built to be seen,

Lutron automated shades are already the quietest in the industry. PALLADIOM continues the tradition: It is all but imperceptible.