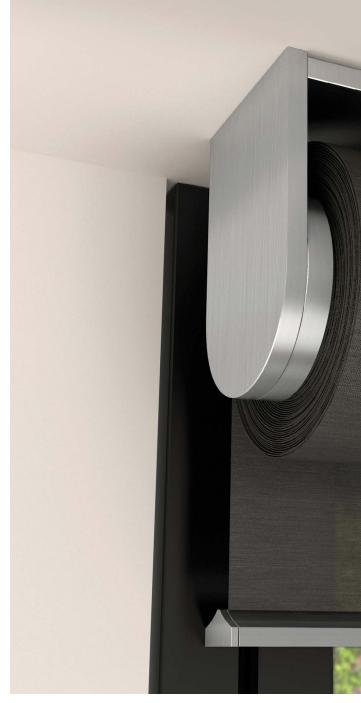

It's the little black dress of window coverings.

Sleek and sophisticated, the PALLADIOM design fits anywhere. It blends into any architectural style seamlessly-particularly when the jamb bracket is integrated into a frame or window recess. Our handsome circular bracket visually extends the structural tube outward and into the wall: the shade appears to float in midair.

# Technology that's **forward-thinking**.

The brackets combine superior workmanship with ingeniously hidden electronics.

They have been machined into an aluminum unibody structure that honors the integrity of pure architectural form across a range of mounting conditions—ceiling, wall or jamb. Moreover, within the brackets, the bracket rings can slide open to reveal the programming buttons and indicator LEDs. The design is utterly seamless.