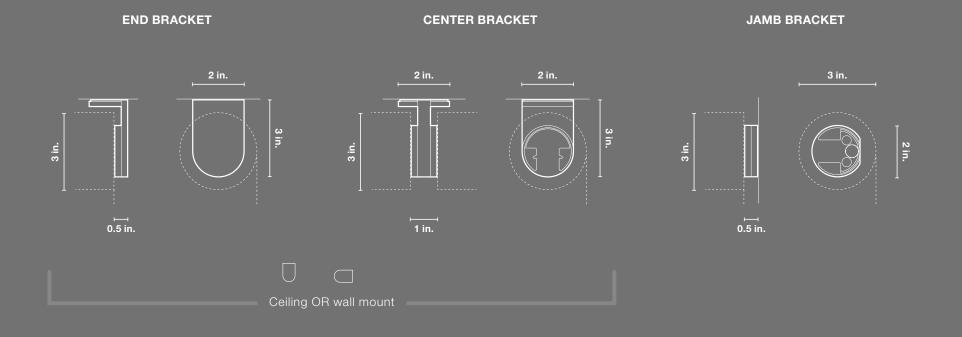

# Technology that's **forward-thinking**.

The brackets combine superior workmanship with ingeniously hidden electronics.

They have been machined into an aluminum unibody structure that honors the integrity of pure architectural form across a range of mounting conditions—ceiling, wall or jamb. Moreover, within the brackets, the bracket rings can slide open to reveal the programming buttons and indicator LEDs. The design is utterly seamless.