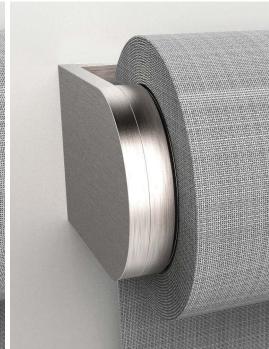

It's the little black dress of window coverings.

Sleek and sophisticated, the PALLADIOM design fits anywhere. It blends into any architectural style seamlessly-particularly when the jamb bracket is integrated into a frame or window recess. Our handsome circular bracket visually extends the structural tube outward and into the wall: the shade appears to float in midair.

# Technology that's **forward-thinking**.

The brackets combine superior workmanship with ingeniously hidden electronics.

They have been machined into an aluminum unibody structure that honors the integrity of pure architectural form across a range of mounting conditions—ceiling, wall or jamb. Moreover, within the brackets, the bracket rings can slide open to reveal the programming buttons and indicator LEDs. The design is utterly seamless.