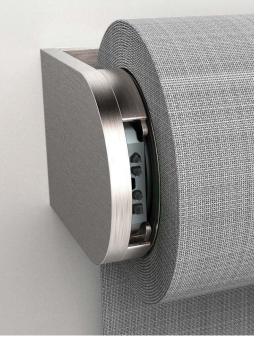

# Technology that's **forward-thinking**.

The brackets combine superior workmanship with ingeniously hidden electronics.

They have been machined into an aluminum unibody structure that honors the integrity of pure architectural form across a range of mounting conditions—ceiling, wall or jamb. Moreover, within the brackets, the bracket rings can slide open to reveal the programming buttons and indicator LEDs. The design is utterly seamless.