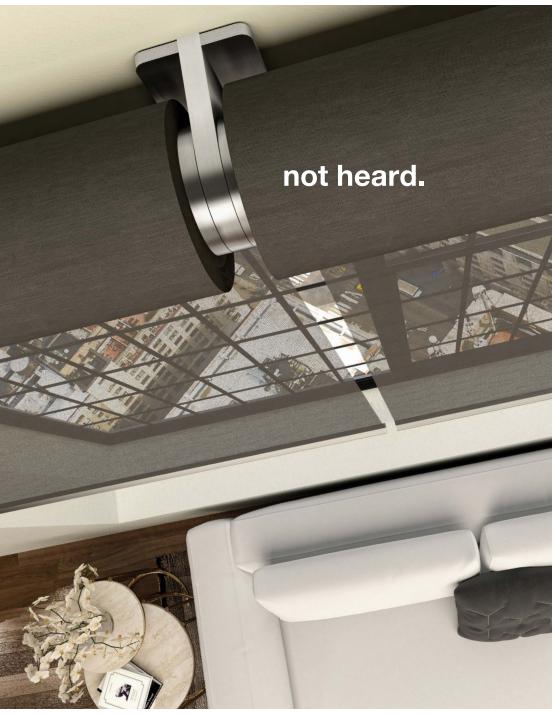

Built to be seen,

Lutron automated shades are already the quietest in the industry. PALLADIOM continues the tradition: It is all but imperceptible.

# Technology that's **forward-thinking**.

The brackets combine superior workmanship with ingeniously hidden electronics.

They have been machined into an aluminum unibody structure that honors the integrity of pure architectural form across a range of mounting conditions—ceiling, wall or jamb. Moreover, within the brackets, the bracket rings can slide open to reveal the programming buttons and indicator LEDs. The design is utterly seamless.