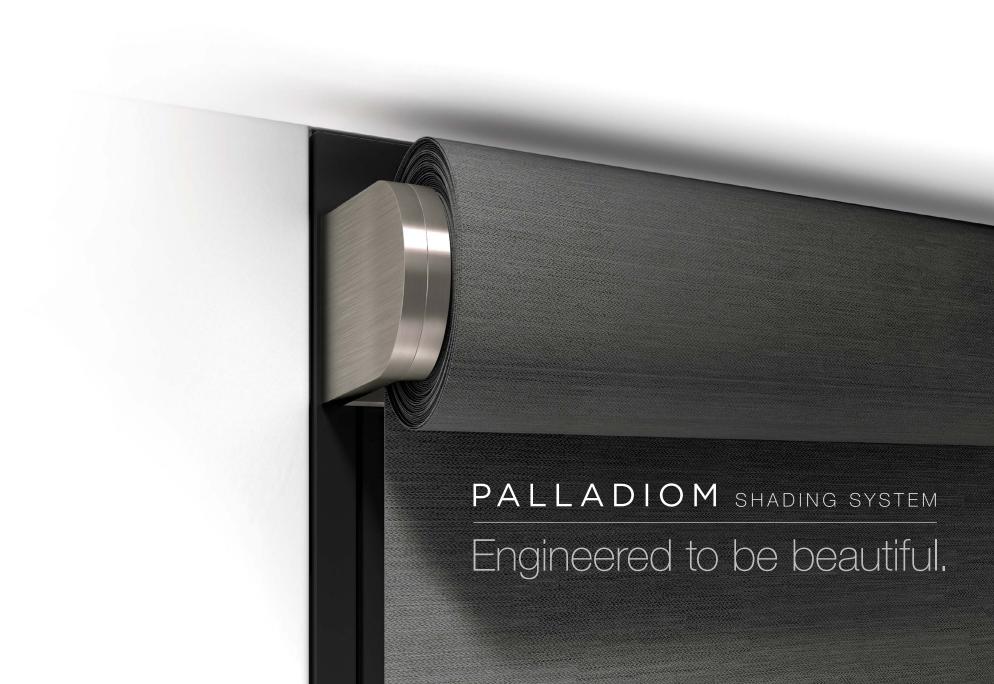

It starts with a single line.

The lines of PALLADIOM are level, graceful. Beginning with our slender, carefully balanced bottom rail, PALLADIOM ensures a balanced aestheticfrom roller to window sill. PALLADIOM also features Lutron patented Intelligent Hembar Alignment, designed to synchronize all automated shades in a single room—or in an entire home. IHA uses a two-part electronic control system to maintain hembar alignment within one-eighth of an inch during motion, and at all resting positions. The movement is effortless; balance is maintained.

PALLADIOM

It's strong, too.

Our roller shade can handle a 12-by-12-foot window opening—and the fabric required to cover it—with a startlingly slim tube. Barely 2 inches in diameter, this high-tech carbon fiber wonder is remarkably rigid, yet light as a feather. The result: maximum strength, minimum profile.

It's the little black dress of window coverings.

Sleek and sophisticated, the PALLADIOM design fits anywhere. It blends into any architectural style seamlessly-particularly when the jamb bracket is integrated into a frame or window recess. Our handsome circular bracket visually extends the structural tube outward and into the wall: the shade appears to float in midair.

# Technology that's **forward-thinking**.

The brackets combine superior workmanship with ingeniously hidden electronics.

They have been machined into an aluminum unibody structure that honors the integrity of pure architectural form across a range of mounting conditions—ceiling, wall or jamb. Moreover, within the brackets, the bracket rings can slide open to reveal the programming buttons and indicator LEDs. The design is utterly seamless.