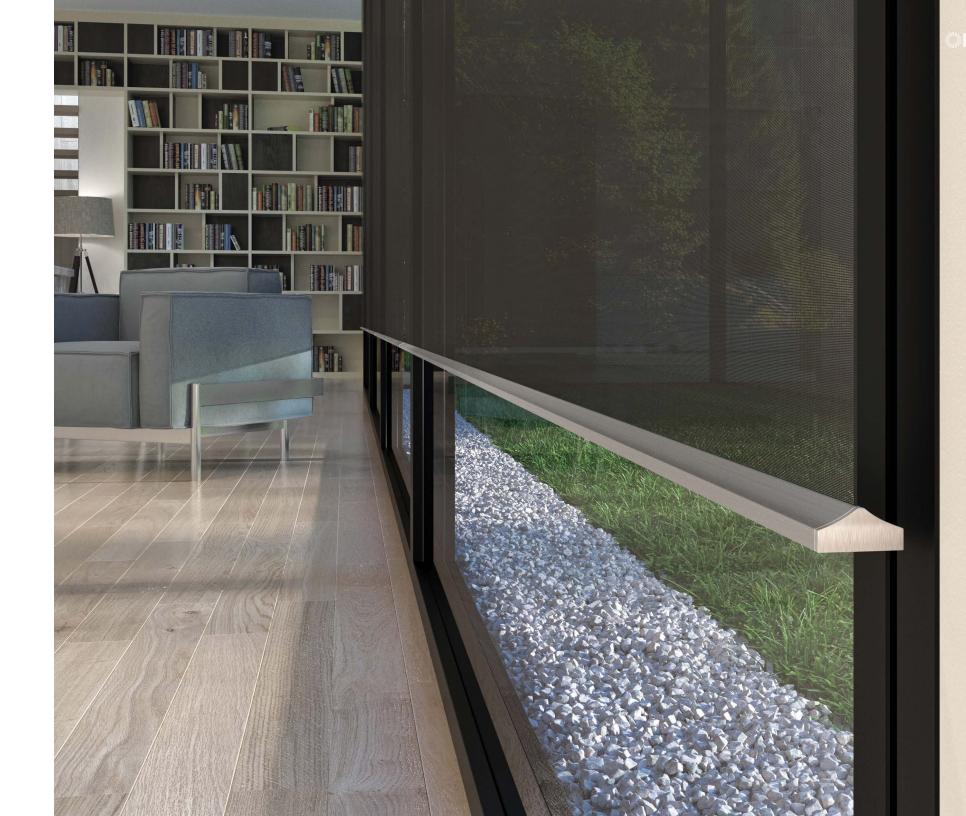

It starts with a single line.

The lines of PALLADIOM are level, graceful. Beginning with our slender, carefully balanced bottom rail, PALLADIOM ensures a balanced aestheticfrom roller to window sill. PALLADIOM also features Lutron patented Intelligent Hembar Alignment, designed to synchronize all automated shades in a single room—or in an entire home. IHA uses a two-part electronic control system to maintain hembar alignment within one-eighth of an inch during motion, and at all resting positions. The movement is effortless; balance is maintained.

PALLADIOM

It's strong, too.

Our roller shade can handle a 12-by-12-foot window opening—and the fabric required to cover it—with a startlingly slim tube. Barely 2 inches in diameter, this high-tech carbon fiber wonder is remarkably rigid, yet light as a feather. The result: maximum strength, minimum profile.