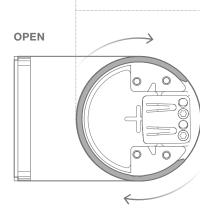

# Technology that's **forward-thinking**.

The brackets combine superior workmanship with ingeniously hidden electronics.

They have been machined into an aluminum unibody structure that honors the integrity of pure architectural form across a range of mounting conditions—ceiling, wall or jamb. Moreover, within the brackets, the bracket rings can slide open to reveal the programming buttons and indicator LEDs. The design is utterly seamless.