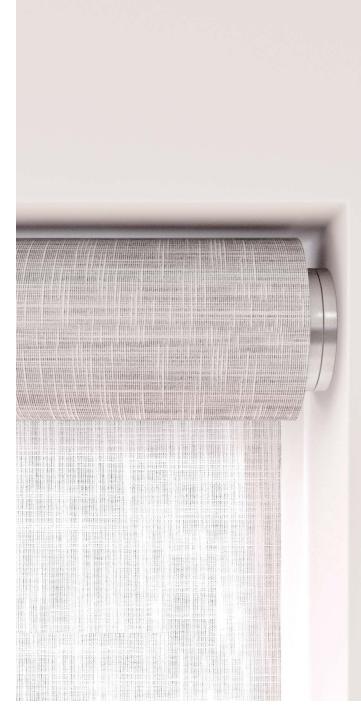

It starts with a single line.

The lines of PALLADIOM are level, graceful. Beginning with our slender, carefully balanced bottom rail, PALLADIOM ensures a balanced aestheticfrom roller to window sill. PALLADIOM also features Lutron patented Intelligent Hembar Alignment, designed to synchronize all automated shades in a single room—or in an entire home. IHA uses a two-part electronic control system to maintain hembar alignment within one-eighth of an inch during motion, and at all resting positions. The movement is effortless; balance is maintained.

PALLADIOM

It's strong, too.

Our roller shade can handle a 12-by-12-foot window opening—and the fabric required to cover it—with a startlingly slim tube. Barely 2 inches in diameter, this high-tech carbon fiber wonder is remarkably rigid, yet light as a feather. The result: maximum strength, minimum profile.