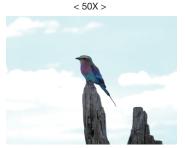

# Fujinon 50x Optical Zoom (24mm-1200mm)\* & Super Macro.

Fujinon optical 50x zoom lens (24 - 1200mm)\* incorporates a combination of aspherical lenses and ED lens. It provides a bright aperture rating of f/2.9 - 6.5 with 17 elements in 12 groups, the lens combines aspherical and ED elements to good effect for reduced aberration and superior image quality. With Super-Macro Mode capturing subjects as close as 1cm from the lens, the FinePix S9400W / S9200 seamlessly covers an enormous focal range with no need to ever change lenses.