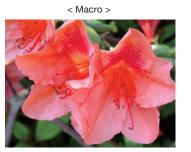

# Fujinon 50x Optical Zoom (24mm-1200mm)\* & Super Macro.

Fujinon optical 50x zoom lens (24 - 1200mm)\* incorporates a combination of aspherical lenses and ED lens. It provides a bright aperture rating of f/2.9 - 6.5 with 17 elements in 12 groups, the lens combines aspherical and ED elements to good effect for reduced aberration and superior image quality. With Super-Macro Mode capturing subjects as close as 1cm from the lens, the FinePix S9400W / S9200 seamlessly covers an enormous focal range with no need to ever change lenses.