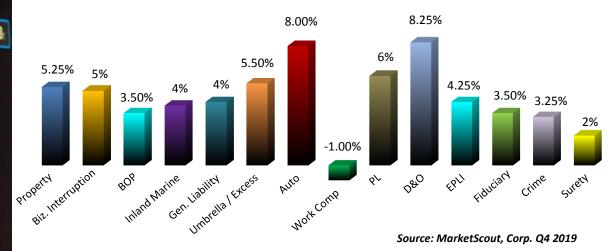

## State of the Commercial P&C Market

## **Premium Increases by Coverage Class Q4 2019**



## US Average Commercial P&C Rate Increases 2019 by Quarter



In 2019 the US P&C Insurance Market saw a drastic increase in rates on all lines of coverage with the exception of workers' compensation. As the year progressed, rates continued to climb each quarter.

The largest increases in Q4 2019 were felt by the largest commercial P&C accounts. On average they rose 5.5% compared to 5% and 4.5% on small and medium accounts.

## Premium Increases by Account Size Fourth Quarter 2019



800.566.7007 | myknowledgebroker.com

An **Assurex** Global Partner