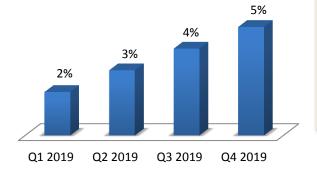

## US Average Commercial P&C Rate Increases 2019 by Quarter

In 2019 the US P&C Insurance Market saw a drastic increase in rates on all lines of coverage with the exception of workers' compensation. As the year progressed, rates continued to climb each quarter.