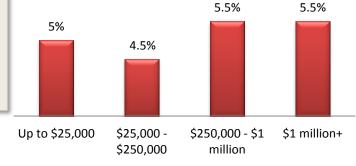

The largest increases in Q4 2019 were felt by the largest commercial P&C accounts. On average they rose 5.5% compared to 5% and 4.5% on small and medium accounts.

## Premium Increases by Account Size Fourth Quarter 2019

800.566.7007 | myknowledgebroker.com

An **Assurex** Global Partner