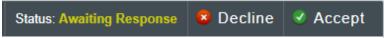

To accept a pending connection request:

1. Click the **Accept** button in the Connection Details page header.

 If the client requires an agreement to be acknowledged prior to joining their vendor panel, clicking the Accept button will constitute your <u>signed acceptance</u> to the terms and conditions as outlined in the agreement.