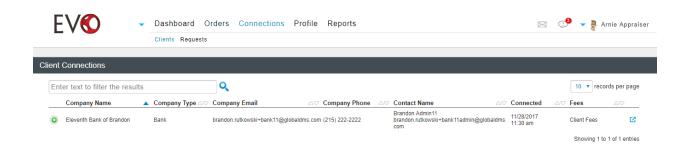

- 3. An optional message can be entered prior to accepting the connection request.
- 4. Once the connection request has been accepted, you are ready to begin receiving orders from your clients!

You can view all current client connections by navigating to **Connections >> Clients**.