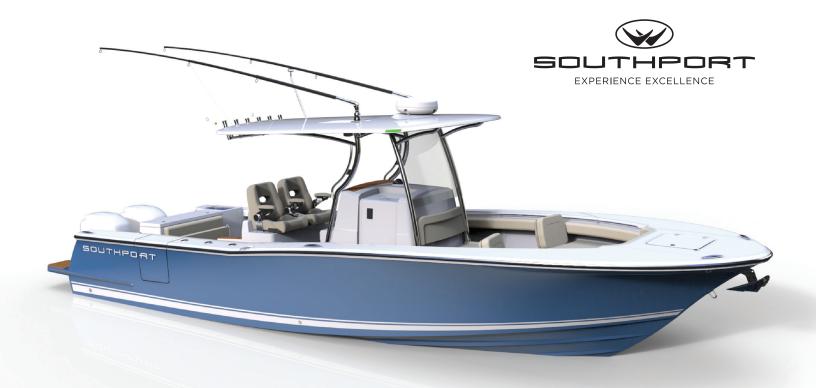

## INTRODUCING THE Southport 30 FE

The Southport 30 represents a new step forward in the design and layout of the mid-sized member of the Southport center console lineup. The new design increases space on deck and adds modern touches to the layout. The 30 offers increased aft and forward cockpit space for fishing and entertaining, with some all new features including insulated transom fishbox (in addition to the classic floor boxes), newly designed mezzanine seating, rear swim decks, and an even more comfortable console interior.