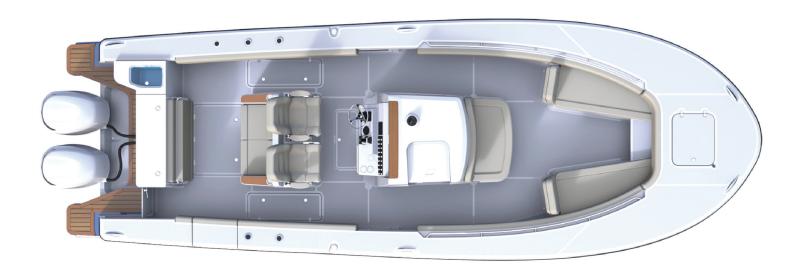

## INTRODUCING THE Southport 30 FE

The Southport 30 represents a new step forward in the design and layout of the mid-sized member of the Southport center console lineup. The new design increases space on deck and adds modern touches to the layout. The 30 offers increased aft and forward cockpit space for fishing and entertaining, with some all new features including insulated transom fishbox (in addition to the classic floor boxes), newly designed mezzanine seating, rear swim decks, and an even more comfortable console interior.