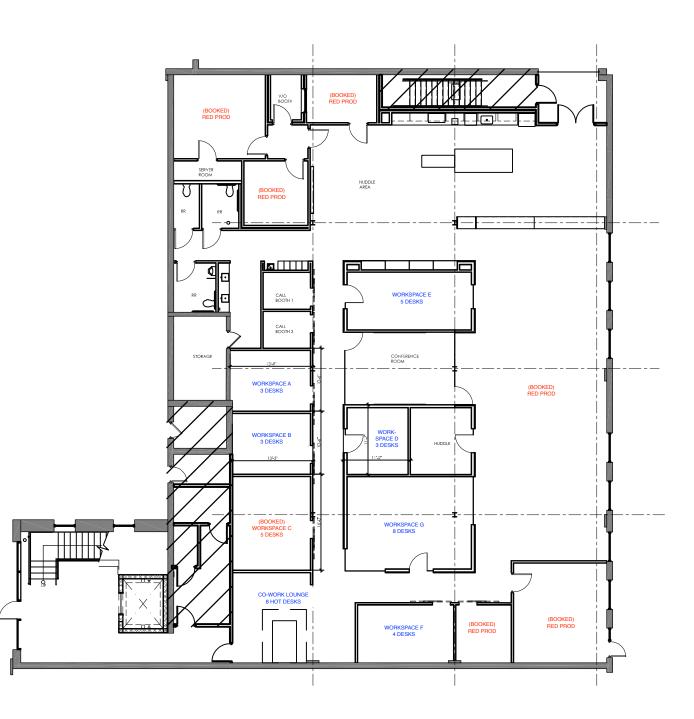

Promo rates valid if membership agmt is signed by 1/31/19, but can start at later date.

|   | Desks                 | Market Rate                                       | Promo Rate                                                               |                                                                                                         |
|---|-----------------------|---------------------------------------------------|--------------------------------------------------------------------------|---------------------------------------------------------------------------------------------------------|
| А | 3                     | 1000                                              | 780                                                                      |                                                                                                         |
| В | 3                     | 985                                               | 750                                                                      |                                                                                                         |
| £ | 5                     | <del>1550</del>                                   | <del>1200</del>                                                          | Booked                                                                                                  |
| D | 3                     | 860                                               | 660                                                                      |                                                                                                         |
| Е | 5                     | 1550                                              | 1200                                                                     |                                                                                                         |
| F | 4                     | 1220                                              | 930                                                                      |                                                                                                         |
| G | 8                     | 2480                                              | 1920                                                                     |                                                                                                         |
|   |                       |                                                   |                                                                          |                                                                                                         |
|   |                       | 200                                               | 150                                                                      |                                                                                                         |
|   | B<br>C<br>D<br>E<br>F | A 3<br>B 3<br>€ <del>5</del><br>D 3<br>E 5<br>F 4 | A 3 1000   B 3 985   C 5 1550   D 3 860   E 5 1550   F 4 1220   G 8 2480 | A 3 1000 780   B 3 985 750   C 5 1550 1200   D 3 860 660   E 5 1550 1200   F 4 1220 930   G 8 2480 1920 |