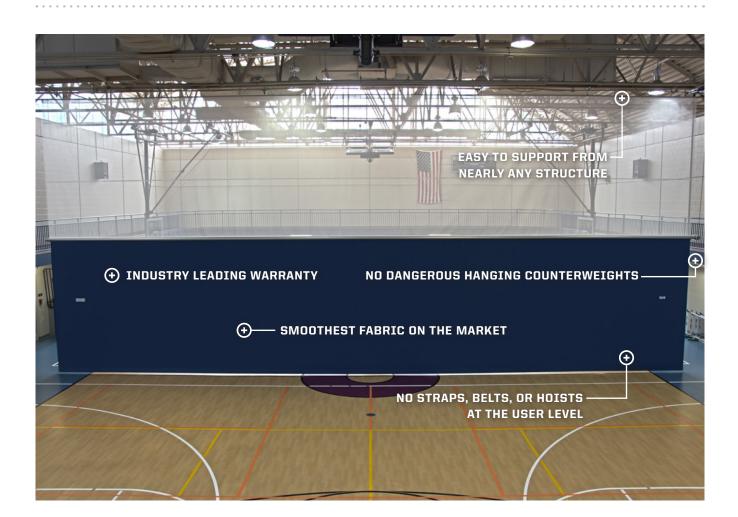

- (+) Top of the line curtain model. Offers cleanest aesthetics because the fabric is uniformly supported.
- + Fastest curtain operating speed available on the market.
- (+) Rolls within 14" of the ceiling or overhead support structure when retracted.
- (+) No straps or cables required to hoist the fabric, which provides improved safety.
- + Porter's Center-Roll® curtain offers an industry-leading 5 year warranty.

## CENTER-ROLL® ADVANTAGES AND BENEFITS

Porter's Center-Roll® divider curtain offers benefits that other divider curtain designs can't provide. Benefits and advantages include:

- ① Center-Roll® is the **ultimate in compact storage**, raising to within **14 inches** of the ceiling or overhead support structure for maximum clearance. Traditional curtains hang twice as low.
- (+) The fabric raises without straps or cables. This makes the design of the Center-Roll safer than traditional curtains, where straps or cables can cause injury to unknowing children.
- No curtain design features **smoother fabric** than the Center-Roll style. There are no high-stress points on the fabric, unlike traditional top-rolling curtains that rely on rollers to operate.
- ① Center-Roll curtains raise **twice as fast** as traditional curtains. The top and bottom sections of the curtain roll neatly and evenly around a center batten tube.
- 880 inch-pounds of motor torque and a 3 inch diameter batten tube provide nearly **25% more lifting torque** than the closest competing product from our competitor.
- Center-Roll® comes with an **industry-best** 5 year warranty.