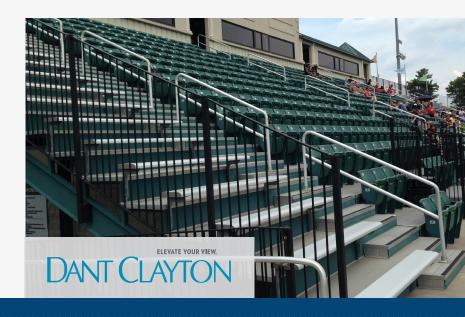

#### **OUTDOOR SEATING**

No matter the size of your project, Toadvine Enterprises can provide a solution to meet your outdoor seating needs. Dant Clayton has a proven track record of having the best quality in the bleacher industry, which is why we are proud to represent their product.

Toadvine has completed many high profile outdoor seating projects, which include the University of Kentucky's Commonwealth Stadium for football and Cliff Hagan Stadium for baseball. Other Dant bleacher projects include the University of Louisville's Jim Patterson Stadium (baseball), the Kentucky Horse Park, as well as the vast majority of high school football bleacher facilities in Kentucky.

Toadvine Enterprises and Dant Clayton offer tailor-made solutions and can provide everything from small code-compliant portable seating to fully-customizable steel and concrete offerings. Every site condition is unique and Toadvine can find or design the best solution for your project.