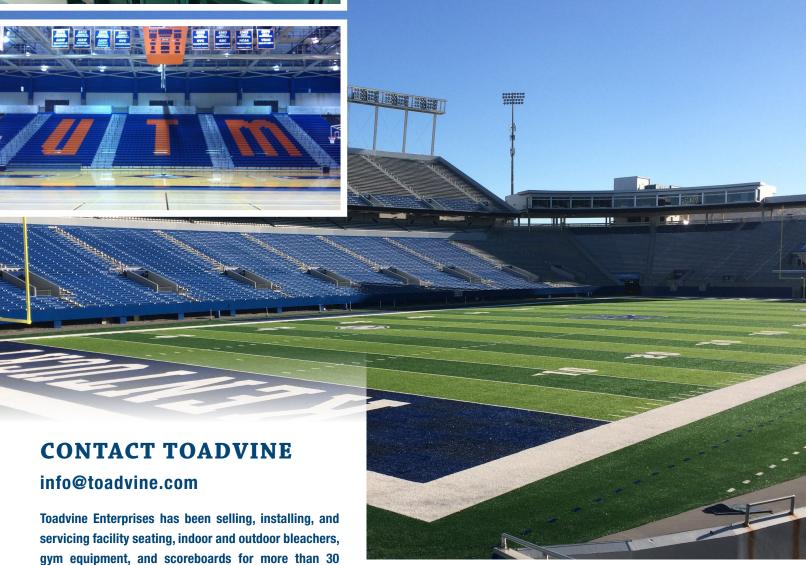

#### **OUTDOOR SEATING**

No matter the size of your project, Toadvine Enterprises can provide a solution to meet your outdoor seating needs. Dant Clayton has a proven track record of having the best quality in the bleacher industry, which is why we are proud to represent their product.

Toadvine has completed many high profile outdoor seating projects, which include the University of Kentucky's Commonwealth Stadium for football and Cliff Hagan Stadium for baseball. Other Dant bleacher projects include the University of Louisville's Jim Patterson Stadium (baseball), the Kentucky Horse Park, as well as the vast majority of high school football bleacher facilities in Kentucky.

Toadvine Enterprises and Dant Clayton offer tailor-made solutions and can provide everything from small code-compliant portable seating to fully-customizable steel and concrete offerings. Every site condition is unique and Toadvine can find or design the best solution for your project.