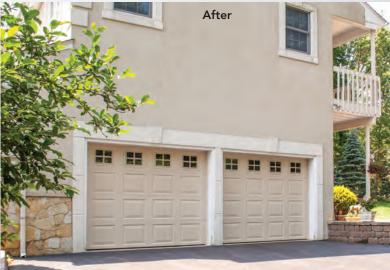

## Durafirm Collection®

Select your door panel style and color

## Choose a panel style:

1 car design shown. Both panels are also available for 2 car designs.

2