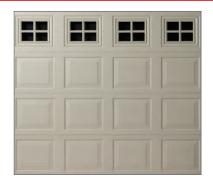

## Durafirm Collection®

Customize your door with windows

2 Choose a window style:

Clear

Stockton

Williamsburg

8-piece Williamsburg

4-piece Williamsburg

### Choose a glass type:

Available in insulated and non insulated.

Clear

Obscure

Satin etched privacy glass is available with three styles of etching.

Eclipse

Diamond

Prairie