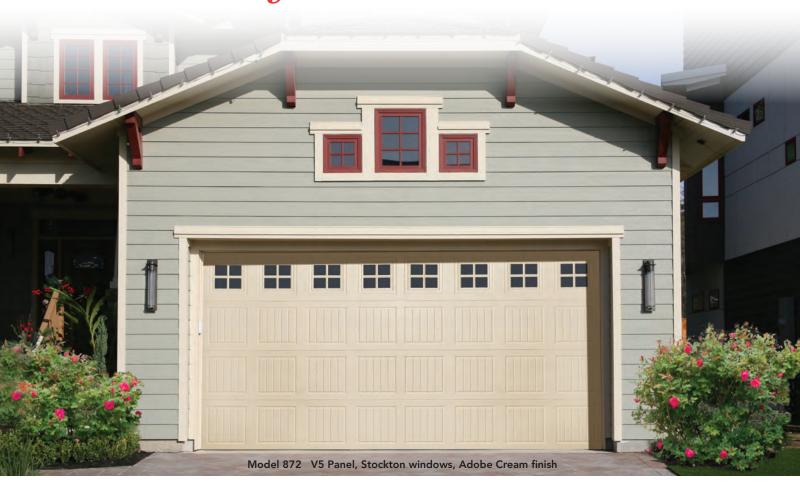

# Durafirm collection®

MODELS 870, 872 Vinyl clad garage doors that resist dents and rust

- Bonded steel, polyurethane and vinyl provide you with incredible strength, impressive sound absorption and energy efficiency with an R-value\* of 11.75.
- Wood grain texture for the timeless look of freshly painted hardwood. (Standard Panel only).
- Through-and-through color PVC construction means the color goes all the way through the exterior vinyl skin so scratches are minimized.
- UV-resistant resin contains special polymers that protect your door from harmful ultraviolet rays.
- Twin structural struts of 22-gauge steel C-channels run the full length of each panel and are anchored to interior steel stiles for strength.

## Durafirm Collection®

Select your door panel style and color

## Choose a panel style:

1 car design shown. Both panels are also available for 2 car designs.

2

### Choose a color:

Actual colors may vary from brochure due to fluctuations in the printing process. Always request a color sample from your Overhead Door Distributor for accurate color matching.

Glacier White

Cape Cod Gray

Monterey Sand

Adobe Cream

## Durafirm Collection®

Customize your door with windows

2 Choose a window style:

Clear

Stockton

Williamsburg

8-piece Williamsburg

4-piece Williamsburg