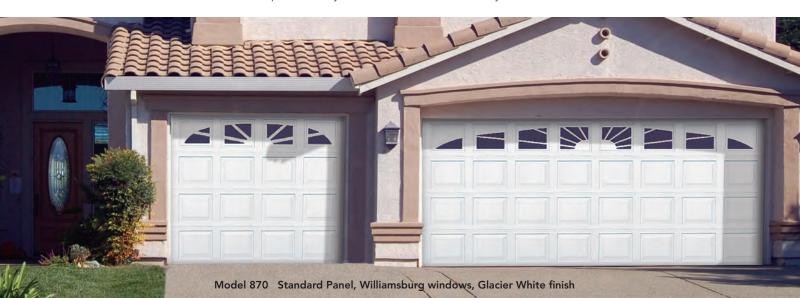

# Durafirm collection®

MODELS 870, 872 Vinyl clad garage doors that resist dents and rust

- Bonded steel, polyurethane and vinyl provide you with incredible strength, impressive sound absorption and energy efficiency with an R-value\* of 11.75.
- Wood grain texture for the timeless look of freshly painted hardwood. (Standard Panel only).
- Through-and-through color PVC construction means the color goes all the way through the exterior vinyl skin so scratches are minimized.
- UV-resistant resin contains special polymers that protect your door from harmful ultraviolet rays.
- Twin structural struts of 22-gauge steel C-channels run the full length of each panel and are anchored to interior steel stiles for strength.

## Durafirm Collection®

Select your door panel style and color