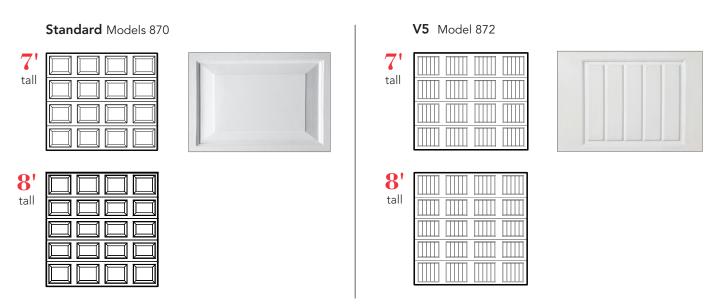

## Choose a panel style:

1 car design shown. Both panels are also available for 2 car designs.

2