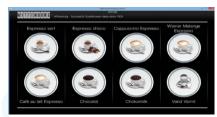

# N&W new generation for coffee vending machine

### Features:

- ✓ User friendly touch screen with a 10"HD screen
- ✓ Intuitive highly responsive interface
- ✓ Multimedia/video
- ✓ Wifi and Bluetooth
- ✓ Fully customizable: 120 setting screens for UI adaptation, recipe creation, internal layout integration, eco mode settings, etc.)