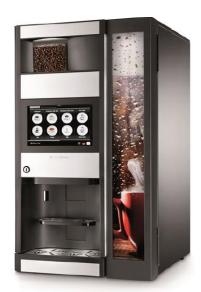

# N&W new generation for coffee vending machine

### Features:

- ✓ User friendly touch screen with a 10"HD screen
- ✓ Intuitive highly responsive interface
- ✓ Multimedia/video
- ✓ Wifi and Bluetooth
- ✓ Fully customizable: 120 setting screens for UI adaptation, recipe creation, internal layout integration, eco mode settings, etc.)