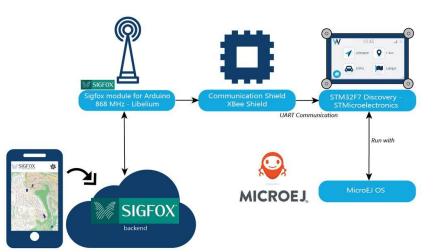

# MicroEJ geolocation app with Sigfox

### **Develop next generation for cloud connected IoT devices**

- ✓ Embedded system running MicroEJ on an ARM Cortex-M platform
- ✓ Data collected and stored on Sigfox backend
- ✓ System interaction: triggering position recording
- ✓ Data push over Sigfox network
- √ Advanced cartography system integration
- ✓ Mobile application (iOS, Android)
- ✓ UI for live positioning with user-friendly rendering on a map