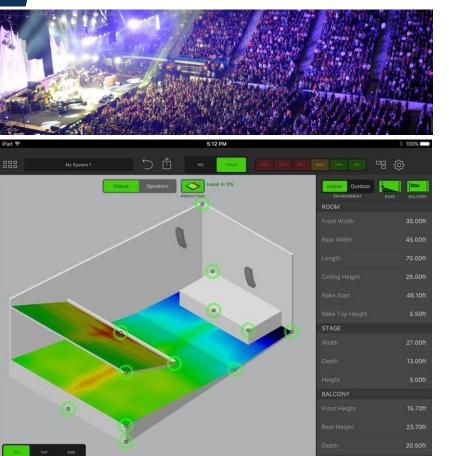

# Concert venue sound system 3D design

From Business objective to actual application available on Itunes store

- ✓ Technology selection / Architecture
- √ 3D model rendering and editing
- ✓ Dynamic lighting based on the selected environment
- ✓ Smooth rendering through OpenGL/OpenGL ES 2.0
- ✓ Wifi communication with speakers
- ✓ Knowledge transfer
- → Available on iTunes!