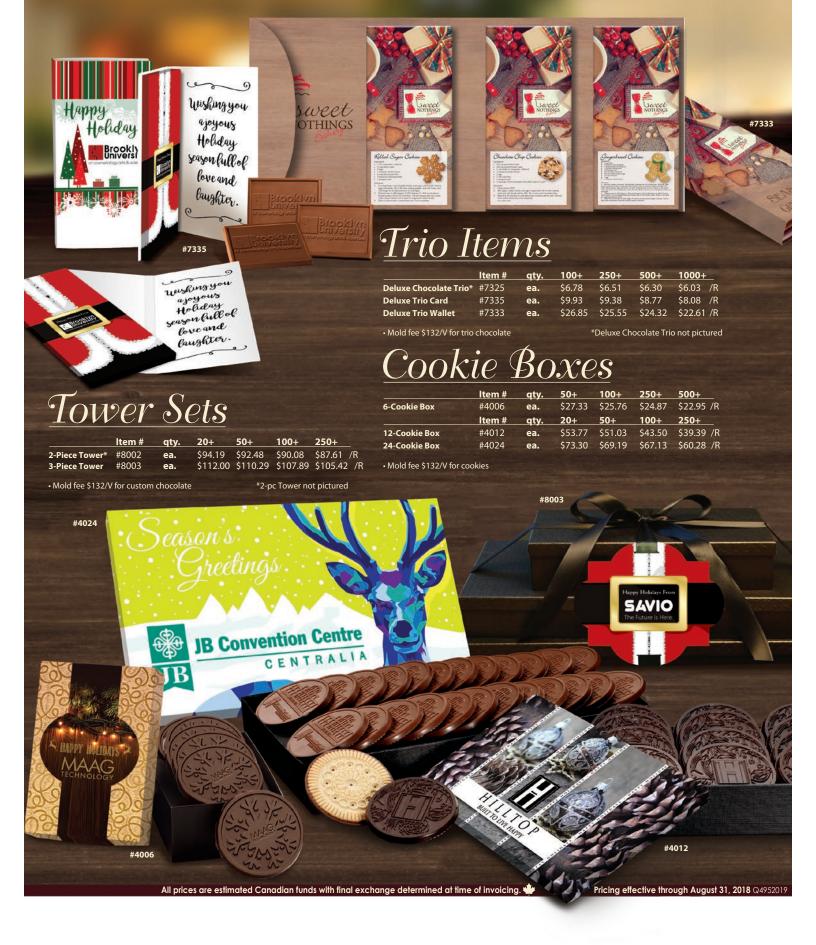

(not pictured)      | #3000   | ea.  | \$40.42 | \$36.72 | \$35.07 | \$30.83 /R |
| Large Truffle                       | #3013   | ea.  | \$74.67 | \$70.97 | \$66.58 | \$58.91 /R |
| Mold fee \$132/V for centerpiece    |         |      |         |         |         |            |
|                                     | Item #  | qty. | 100+    | 250+    | 500+    | 1000+      |
| 2-Pc Truffle (not pictured)         | #3002   | ea.  | \$8.84  | \$8.63  | \$8.56  | \$8.22/R   |
| • No set-up charge for 2-pc Truffle |         |      |         |         |         |            |





Holiday 2017

Ellen B

MAS

#3019

Greeti

00

Season's reetings

 Mold fee \$132/V for all custom bars ASI 44898 PPAI 111668 SAGE 50687

UPIC ChocChoc PPPC 20051004

Pricing effective through August 31, 2018. 🍁