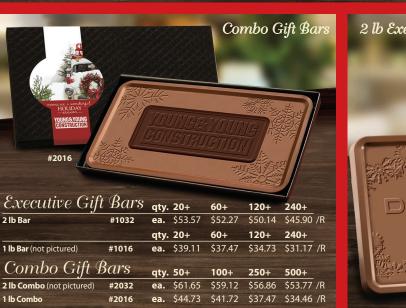

Mold fee \$132/V for centerpiece    |         |      |         |         |         |            |
|                                     | Item #  | qty. | 20+     | 50+     | 100+    | 250+       |
| Midsize Truffle (not pictured)      | #3000   | ea.  | \$40.42 | \$36.72 | \$35.07 | \$30.83 /R |
| Large Truffle                       | #3013   | ea.  | \$74.67 | \$70.97 | \$66.58 | \$58.91 /R |
| Mold fee \$132/V for centerpiece    |         |      |         |         |         |            |
|                                     | Item #  | qty. | 100+    | 250+    | 500+    | 1000+      |
| 2-Pc Truffle (not pictured)         | #3002   | ea.  | \$8.84  | \$8.63  | \$8.56  | \$8.22/R   |
| • No set-up charge for 2-pc Truffle |         |      |         |         |         |            |





Holiday 2017

Ellen B

MAS

#3019

Greeti

00

Season's reetings

 Mold fee \$132/V for all custom bars ASI 44898 PPAI 111668 SAGE 50687

UPIC ChocChoc PPPC 20051004

Pricing effective through August 31, 2018. 🍁