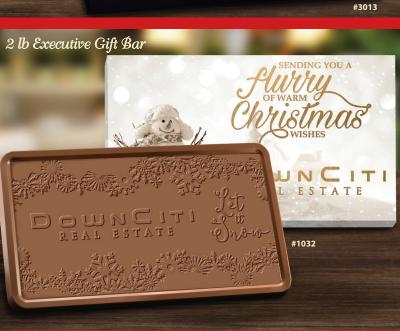

old fee \$132/V for centerpiece    |         |      |         |         |         |            |
|                                     | Item #  | qty. | 20+     | 50+     | 100+    | 250+       |
| Midsize Truffle (not pictured)      | #3000   | ea.  | \$40.42 | \$36.72 | \$35.07 | \$30.83 /R |
| Large Truffle                       | #3013   | ea.  | \$74.67 | \$70.97 | \$66.58 | \$58.91 /R |
| Mold fee \$132/V for centerpiece    |         |      |         |         |         |            |
|                                     | Item #  | qty. | 100+    | 250+    | 500+    | 1000+      |
| 2-Pc Truffle (not pictured)         | #3002   | ea.  | \$8.84  | \$8.63  | \$8.56  | \$8.22/R   |
| • No set-up charge for 2-pc Truffle |         |      |         |         |         |            |





Holiday 2017

Ellen B

MAS

#3019

Greeti

00

Season's reetings

 Mold fee \$132/V for all custom bars ASI 44898 PPAI 111668 SAGE 50687

UPIC ChocChoc PPPC 20051004

Pricing effective through August 31, 2018. 🍁