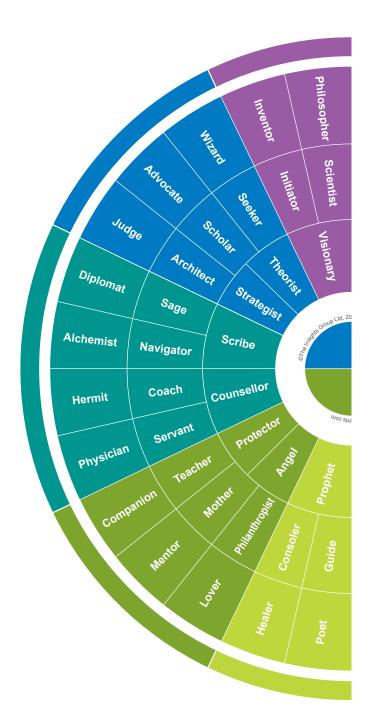

## How it works

As an extension of our Insights Discovery model, Deeper Discovery explores additional layers of Jungian psychology and builds on the framework of the Insights Discovery four color energies. Using the Deeper Discovery model allows people to delve down into what truly motivates them, and how they can unlock untapped potential.

It is a brilliant way to look into an individual's personal goals, what drives them, their purpose, and how they want to be remembered.

© The Insights Group Ltd. 2016. All rights reserved.

Coaching and conversations around the model can be particularly useful for leaders in an organization, and also for teams that have already experienced Insights Discovery and Insights Team Effectiveness.

Participants complete a short online evaluator. One of the outputs is the Deeper Discovery Profile, which goes beyond the language of color energies, to explore their hopes and fears, their purpose and deeper layers of their preferences.