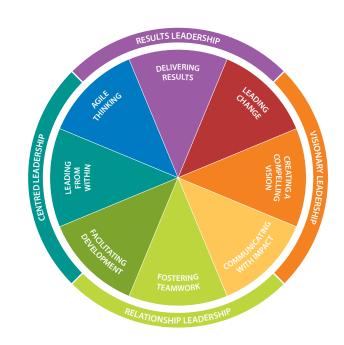

## Our team of experts will guide your leaders through the eight dimensions of leadership, enabling them to examine their effectiveness in each of these areas. Leaders can experience all eight dimensions, or just those most relevant to their development journey and career path.