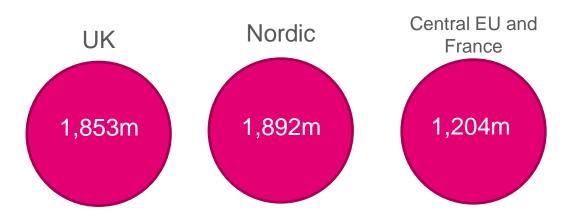

| USA    | Canada |
|--------|--------|
|        |        |
| 7,045m | 779m   |
|        |        |