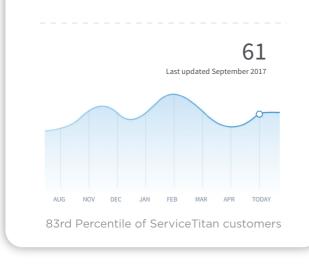

### LIVE FOR **3** YEARS **8** MONTHS

Launched JAN 2014

💱 **T I T A N** S C O R E

TitanScore: 61

**GREW THEIR REVENUE** 

Comparing their first 12 months live on ServiceTitan to the same two years later.