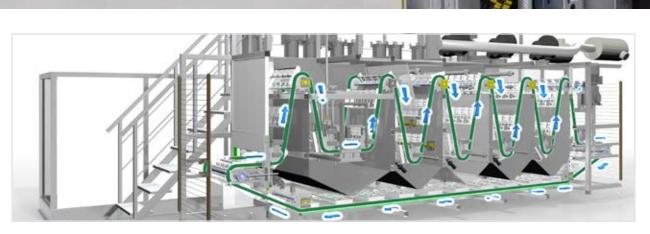

## FLOWTRONIC® A CONTINUOUS CLEANING CHAIN REACTION

Environment Premium

Aqueous cleaning equipment like Flowtronic<sup>®</sup> is designed to handle high numbers of series parts while ensuring the highest levels of cleaning quality. In multi-stage continuous cleaning equipment, cleaning processes such as ultrasonic, spray cleaning, drying or high pressure water jet technology can be combined.

Our Flowtronic<sup>®</sup> V excels in the optimal handling of complex parts, enabling multiple changes of position in the dip and spray processes, above or below the surface of the bath.

Flowtronic<sup>®</sup> H transports parts horizontally. Different spray and drying processes are combined in this piece of equipment.