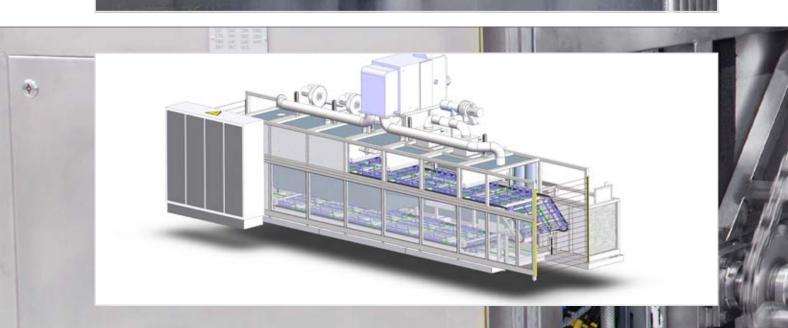

## FLOWTRONIC® A CONTINUOUS CLEANING CHAIN REACTION

Environment Premium

Aqueous cleaning equipment like Flowtronic<sup>®</sup> is designed to handle high numbers of series parts while ensuring the highest levels of cleaning quality. In multi-stage continuous cleaning equipment, cleaning processes such as ultrasonic, spray cleaning, drying or high pressure water jet technology can be combined.

Our Flowtronic<sup>®</sup> V excels in the optimal handling of complex parts, enabling multiple changes of position in the dip and spray processes, above or below the surface of the bath.

Flowtronic<sup>®</sup> H transports parts horizontally. Different spray and drying processes are combined in this piece of equipment.