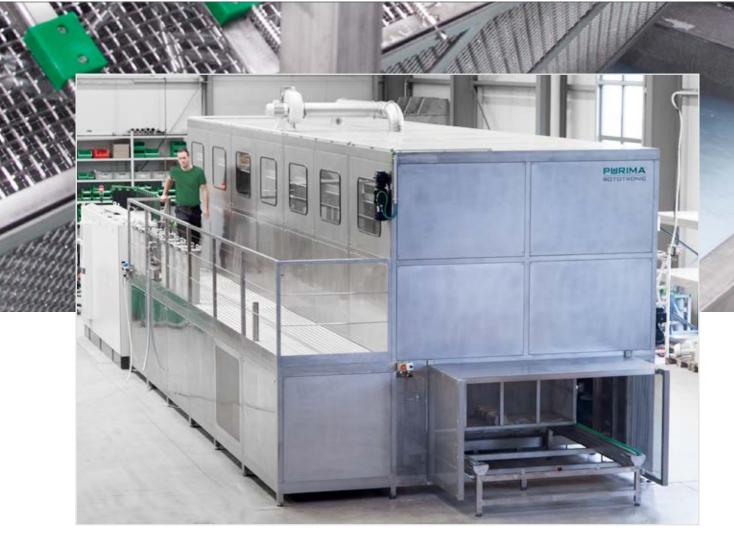

## **ROTOTRONIC®**

## THE SPECIALIST AMONG CLEANING APPLIANCES

Aqueous cleaning equipment such as Rototronic® is able to carry out all the movements and angular positioning required to clean components with a complex geometry. In Rototronic®, all the traditional processes can be combined into a multi-step procedure. Multidimensional angular positioning and rotation within and above the process baths guarantee that the most stringent cleanliness requirements can be met. A Rototronic® is custom designed for processing individual parts and bulk goods in parts-specific retainers.

- Exact angular positioning of the components
- Rotation within and above the process baths
- ✓ Oscillation
- ✓ Integration into customer specific logistics, infrastructure and production lines
- Adapted to components, cycle times and quantity
- Heavy weights and large dimensions can be handled