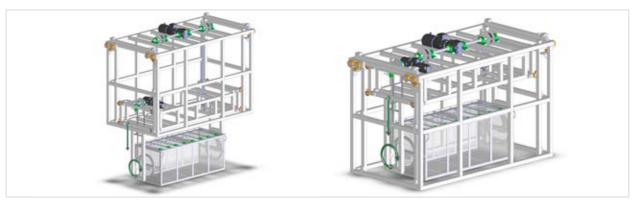

## THE SPECIALIST AMONG CLEANING APPLIANCES

Aqueous cleaning equipment such as Rototronic® is able to carry out all the movements and angular positioning required to clean components with a complex geometry. In Rototronic®, all the traditional processes can be combined into a multi-step procedure. Multidimensional angular positioning and rotation within and above the process baths guarantee that the most stringent cleanliness requirements can be met. A Rototronic® is custom designed for processing individual parts and bulk goods in parts-specific retainers.

- Exact angular positioning of the components
- Rotation within and above the process baths
- ✓ Oscillation
- ✓ Integration into customer specific logistics, infrastructure and production lines
- Adapted to components, cycle times and quantity
- Heavy weights and large dimensions can be handled