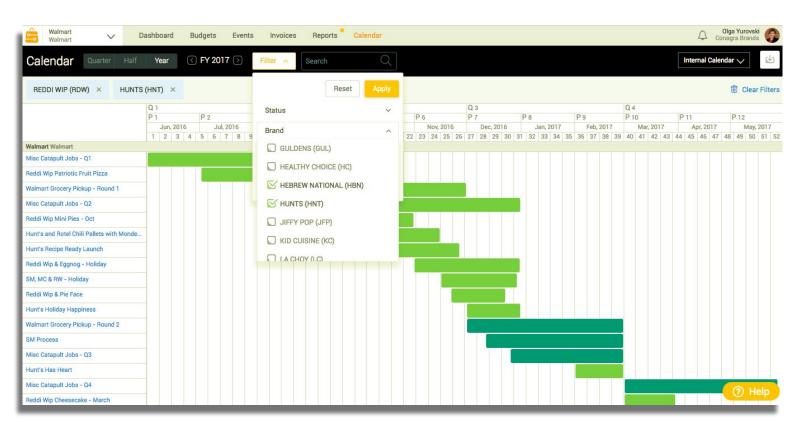

### The cost of inaction

Up to 50% Employee Productivity Loss

Indecision & Missed Sales Opportunities

Low Shopper Marketing ROI

No Knowledge Transfer

Shopper Marketing Automation Journey

**CASE STUDY** 