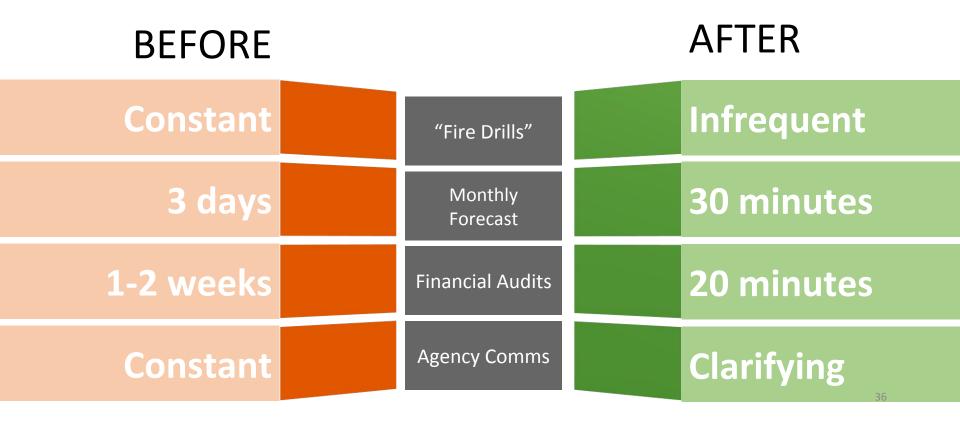

### The cost of inaction

Up to 50% Employee Productivity Loss

Indecision & Missed Sales Opportunities

Low Shopper Marketing ROI

No Knowledge Transfer

Shopper Marketing Automation Journey

**CASE STUDY** 