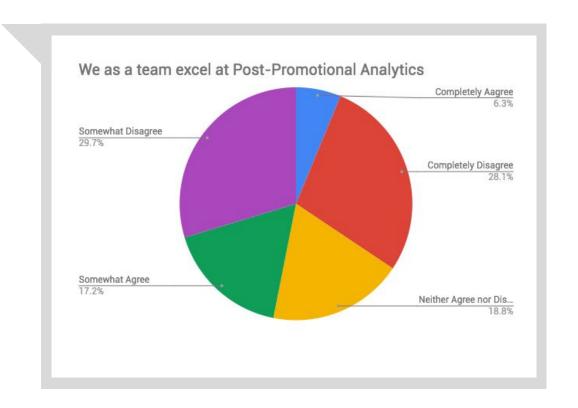

# 28% Admit They Are Not Good At Project Management

17% Can't
Confidently Say
Where Their
Programs and
Budgets Stand

42% Don't Have The Right Systems & Tools For The Job

Shopper Marketers' Aging Toolkit: Excel, PowerPoint & Email