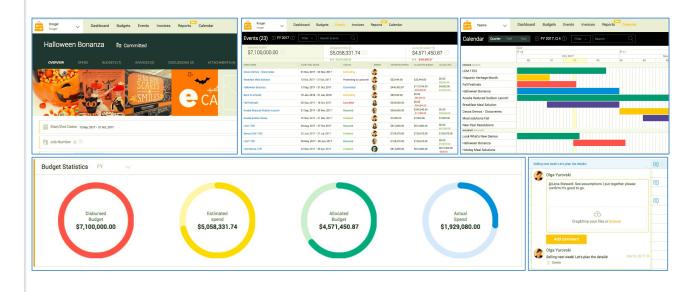

### The cost of inaction

Up to 50% Employee Productivity Loss

Indecision & Missed Sales Opportunities

Low Shopper Marketing ROI

No Knowledge Transfer

Shopper Marketing Automation Journey

**CASE STUDY** 