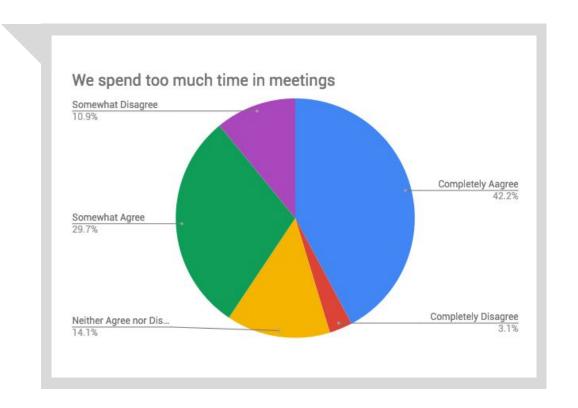

### 72% Of Shopper Marketers Have Too Many Meetings

58% Of Shopper
Marketers
Aren't
Confident In
Their PEA
Abilities