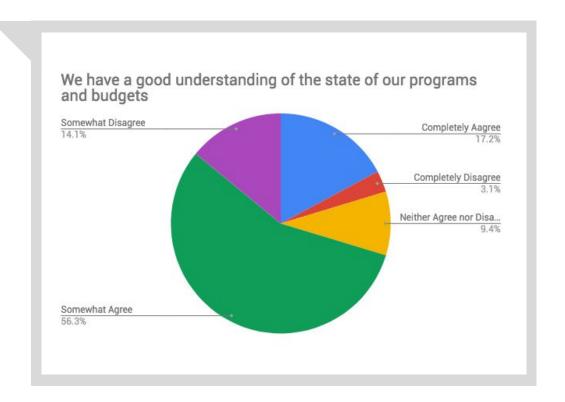

# 28% Admit They Are Not Good At Project Management

17% Can't
Confidently Say
Where Their
Programs and
Budgets Stand

42% Don't Have The Right Systems & Tools For The Job

Shopper Marketers' Aging Toolkit: Excel, PowerPoint & Email