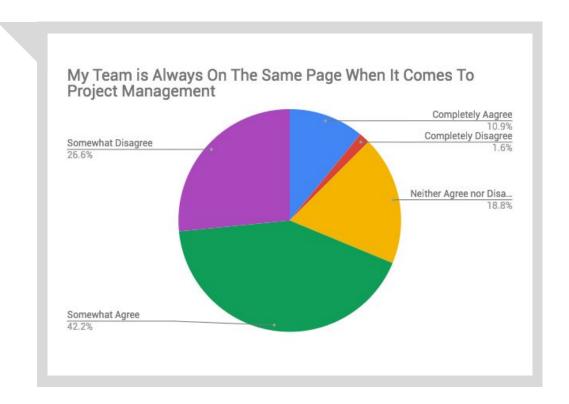

# 28% Admit They Are Not Good At Project Management

17% Can't
Confidently Say
Where Their
Programs and
Budgets Stand

42% Don't Have The Right Systems & Tools For The Job

Shopper Marketers' Aging Toolkit: Excel, PowerPoint & Email