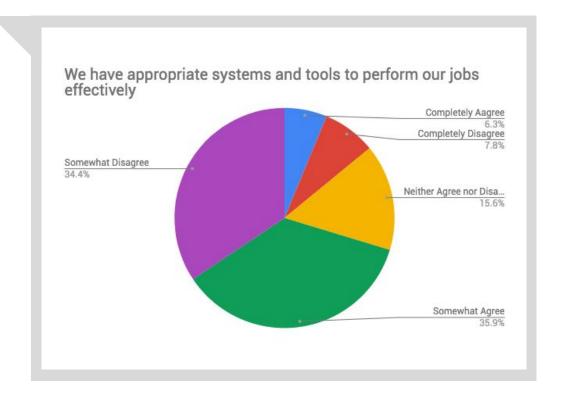

# 28% Admit They Are Not Good At Project Management

17% Can't
Confidently Say
Where Their
Programs and
Budgets Stand

42% Don't Have The Right Systems & Tools For The Job

Shopper Marketers' Aging Toolkit: Excel, PowerPoint & Email