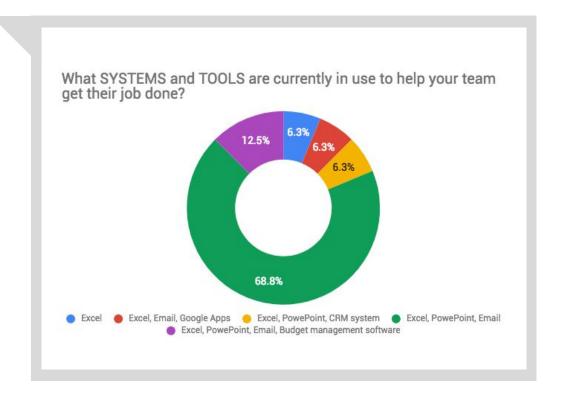

# 28% Admit They Are Not Good At Project Management

17% Can't
Confidently Say
Where Their
Programs and
Budgets Stand

42% Don't Have The Right Systems & Tools For The Job

Shopper Marketers' Aging Toolkit: Excel, PowerPoint & Email