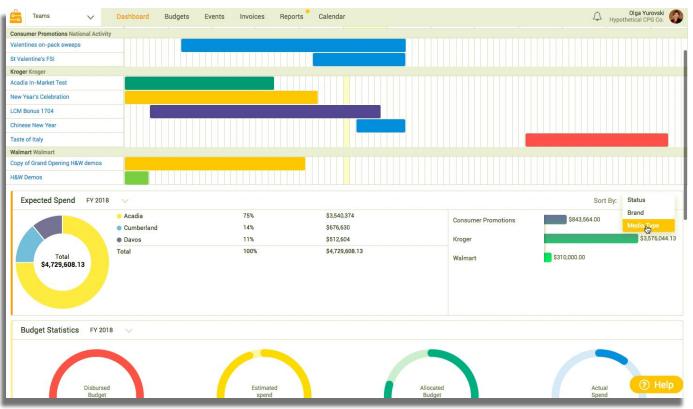

### The cost of inaction

Up to 50% Employee Productivity Loss

Indecision & Missed Sales Opportunities

Low Shopper Marketing ROI

No Knowledge Transfer

Shopper Marketing Automation Journey

**CASE STUDY** 