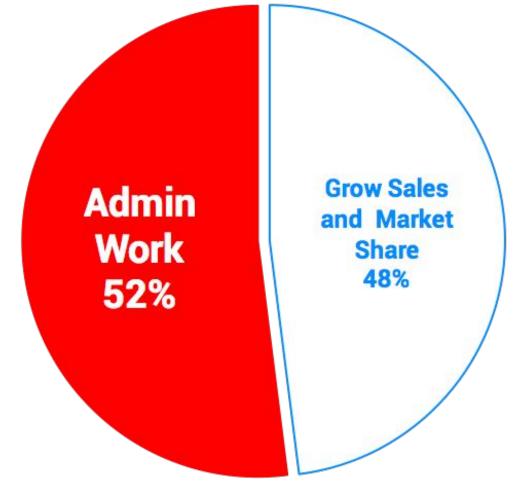

70% Agree They
Spend Too
Much Time In
Admin Work
(Middle
Management Feels
Pain The Most)