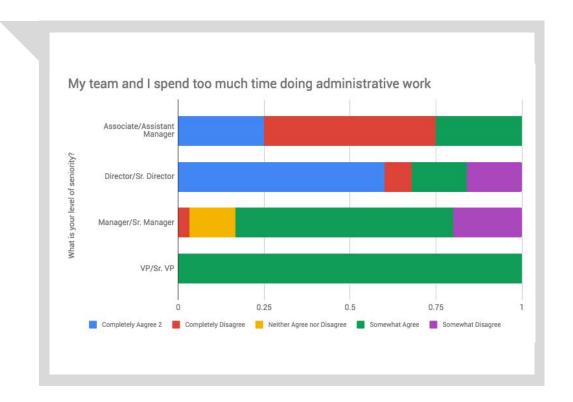

70% Agree They
Spend Too
Much Time In
Admin Work
(Middle
Management Feels
Pain The Most)