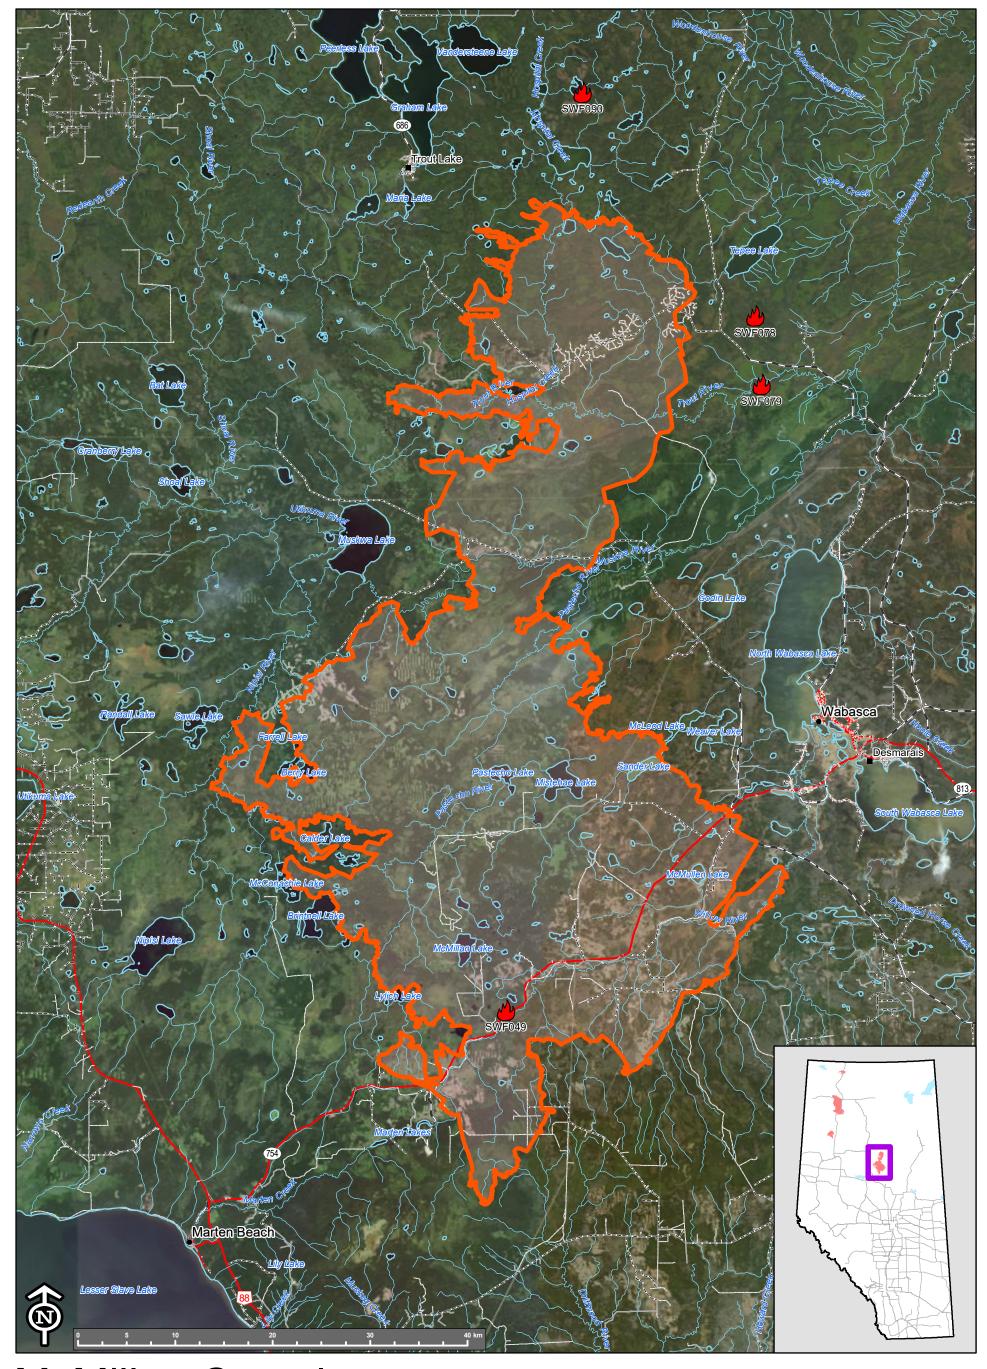

## McMillan Complex

**Fire Status** 

Out of Control

Being Held

**Under Control** 

McMillan Complex Fire Perimeter as of June 2, at 08:00 MDT

DISCLAIMER: This fire perimeter is an estimate based on measurements such as GPS, aerial scanning and satellite imagery.

This estimated perimeter can change as more accurate measurements become available. Areas within the fire perimeter may not have been affected by wildfire.

(c) Government of Alberta 2019 Base Data Provided by the Government of Alberta Under the Alberta Open Government Licence All Rights Reserved

Information depicted is subject to change The Government of Alberta assumes no responsibility for discrepancies at time of use