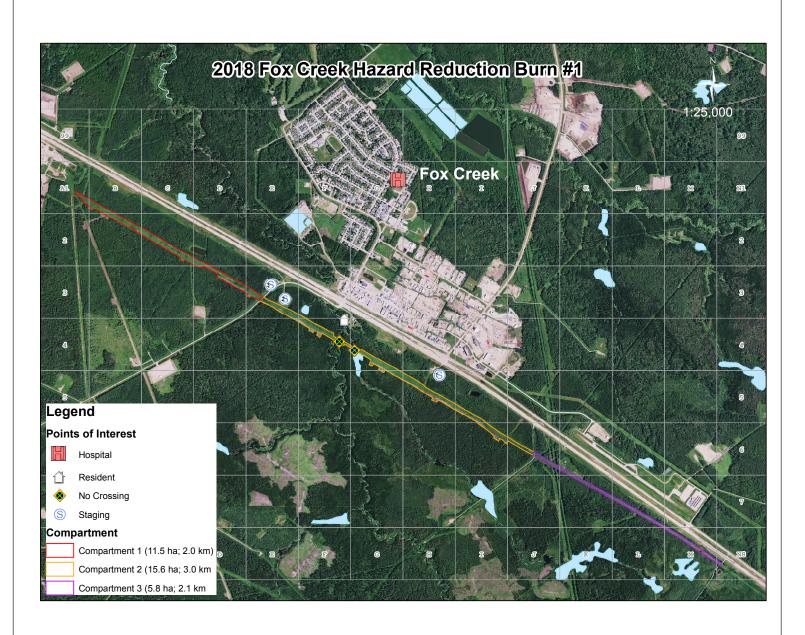

### PROJECT DESCRIPTION

The Fox Creek Hazard Reduction Burn is located 500 meters south of the Town of Fox Creek, on the south side of Highway 43. This burn will be approximately 33 hectares in size. The burn is being conducted by highly trained wildland firefighters from Alberta Agriculture and Forestry, alongside firefighters from the town of Fox Creek Fire Department. Preparation for this burn has been extensive in order to ensure public safety and minimize the impact of smoke to the town. Burning will only be conducted when weather conditions are favorable.

## **TIMELINE**

The hazard reduction burn is scheduled for the spring of 2018. Ignition will only occur when weather conditions are conducive to burning and when it is safe to do so.

# **ROAD CLOSURES**

All public roads and highways are expected to remain open; minor delays may be experienced due to smoke. Smoke notification signs will be placed on major road ways. The area immediately adjacent to the hazard reduction burn will be closed to public access.