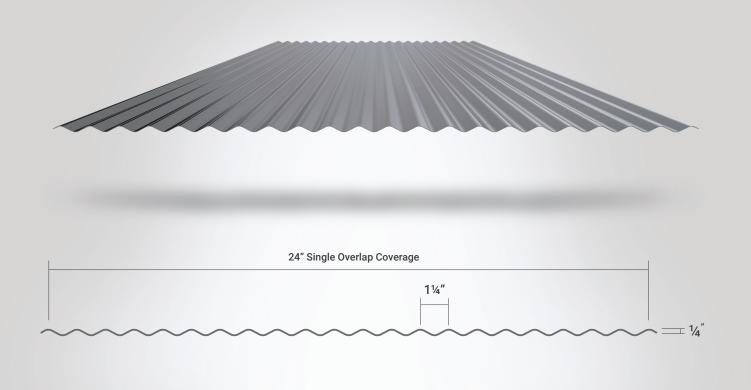

1. Underlayment: High Temp Ice & Water shown. For use at eaves and valleys.

2. Substrate: Plywood substrate material shown.

3. Overlap: Double overlap shown.

| Roof Coverage        | 22 ¾"                         |
|----------------------|-------------------------------|
| Wall Coverage        | 24"                           |
| Panel Gauges         | 22*, 24*, 28                  |
| Fastener Options     | Exposed                       |
| Panel Length         | 3' to 20'                     |
| Rib Height           | 0.25" at 1.25" Centers        |
| Roof Slope           | 2.5:12 or Greater with Mastic |
| Impact Rating        | Not Available                 |
| Wind Uplift Rating   | Not Available                 |
| Warranty             | Based on Paint System         |
| For more information | n 1.877.783.3568              |
| * Grade 50           | Version 3.2, 4/2018           |