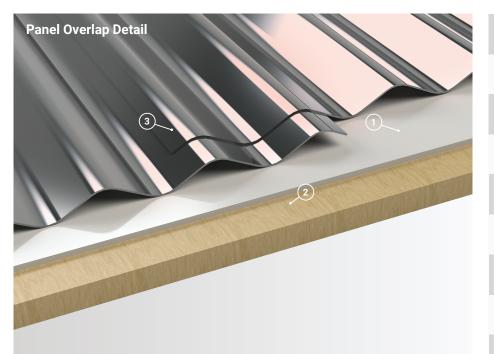

1. Underlayment: High Temp Ice & Water shown. For use at eaves and valleys.

2. Substrate: Plywood substrate material shown.

3. Overlap: Double overlap shown.

| Roof Coverage        | 22 ¾"                         |
|----------------------|-------------------------------|
| Wall Coverage        | 24"                           |
| Panel Gauges         | 22*, 24*, 28                  |
| Fastener Options     | Exposed                       |
| Panel Length         | 3' to 20'                     |
| Rib Height           | 0.25" at 1.25" Centers        |
| Roof Slope           | 2.5:12 or Greater with Mastic |
| Impact Rating        | Not Available                 |
| Wind Uplift Rating   | Not Available                 |
| Warranty             | Based on Paint System         |
| For more information | n 1.877.783.3568              |
| * Grade 50           | Version 3.2, 4/2018           |