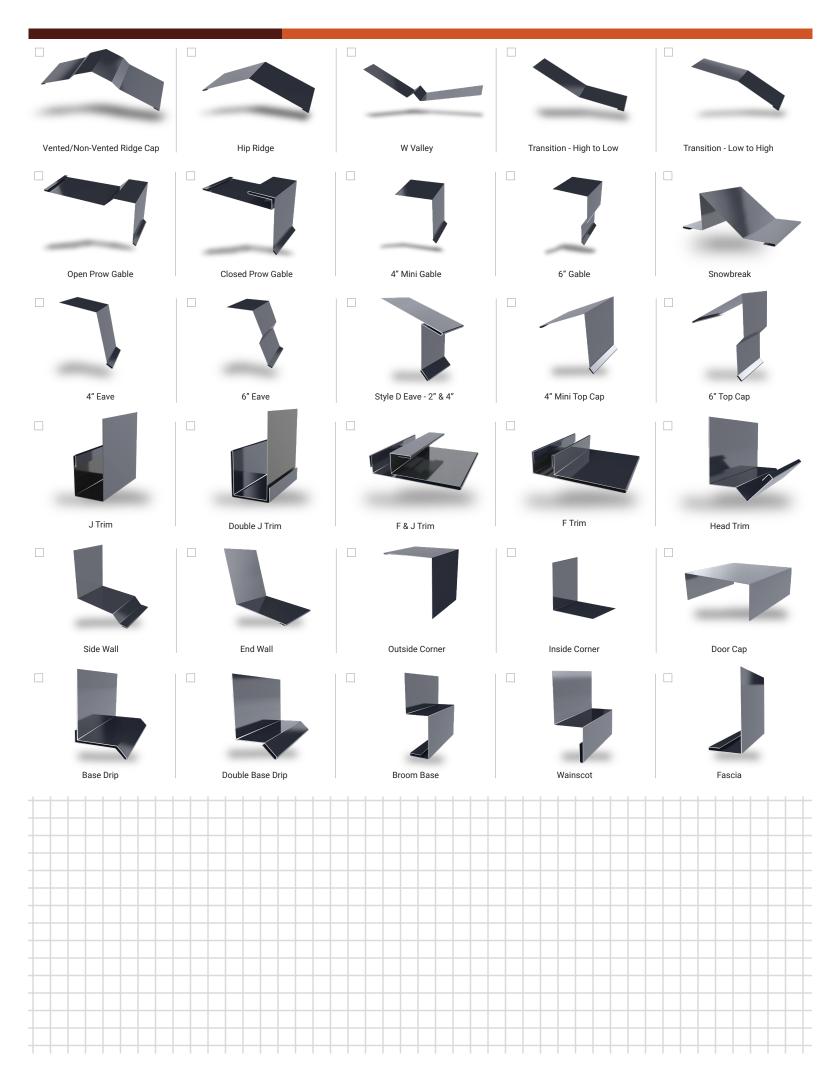

trate material shown.

3. Overlap: Double overlap shown.

| Roof Coverage        | 22 ¾"                         |
|----------------------|-------------------------------|
| Wall Coverage        | 24"                           |
| Panel Gauges         | 22*, 24*, 28                  |
| Fastener Options     | Exposed                       |
| Panel Length         | 3' to 20'                     |
| Rib Height           | 0.25" at 1.25" Centers        |
| Roof Slope           | 2.5:12 or Greater with Mastic |
| Impact Rating        | Not Available                 |
| Wind Uplift Rating   | Not Available                 |
| Warranty             | Based on Paint System         |
| For more information | n 1.877.783.3568              |
| * Grade 50           | Version 3.2, 4/2018           |