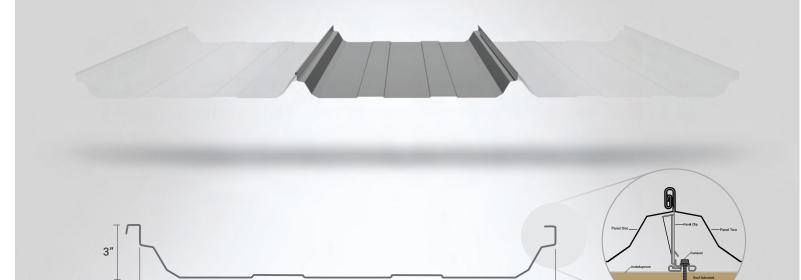

18" or 24" Coverage

**Enlarged Clip Assembly** 

**1. Steel Purlin:** Panel can be installed over open framing, with/without insulation (blanket or rigid). Max span width of 60".

| Roof Coverage      | 18" or 24"                                         |
|--------------------|----------------------------------------------------|
| Panel Gauges       | 22*, 24*                                           |
| Fastener Options   | Concealed Clip System                              |
| Clip Height        | 3.375" or 4.375"                                   |
| Panel Length       | 3' to 43' Shop Production<br>3' to 100' Run Onsite |
| Rib Height         | 3"                                                 |
| Roof Slope         | Minimum 0.25:12<br>with Factory Applied Sealant    |
| Wind Uplift Rating | ASTM E1592                                         |
| Air Infiltration   | ASTM E1680-16                                      |
| Water Infiltration | ASTM E1646-95                                      |
| Impact Resistance  | UL 2218 Class 4                                    |
| * Grade 50         | Version 5.1, 4/2021                                |