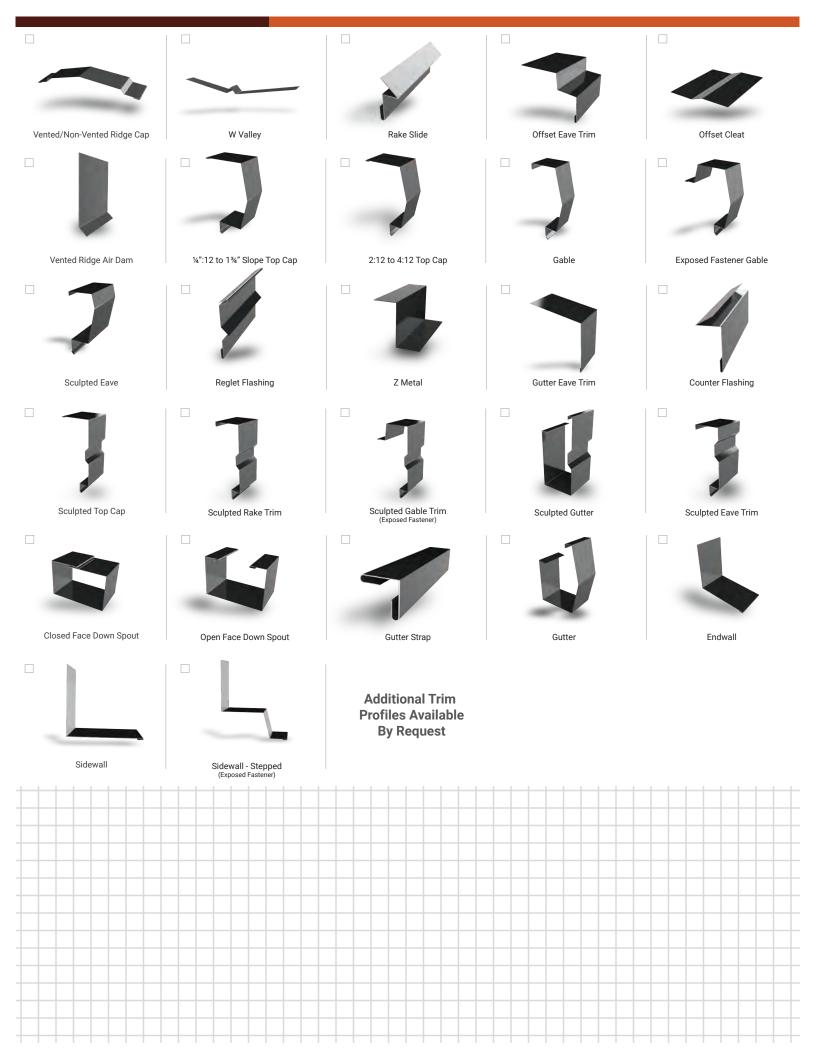

|
| Fastener Options   | Concealed Clip System                              |
| Clip Height        | 3.375" or 4.375"                                   |
| Panel Length       | 3' to 43' Shop Production<br>3' to 100' Run Onsite |
| Rib Height         | 3"                                                 |
| Roof Slope         | Minimum 0.25:12<br>with Factory Applied Sealant    |
| Wind Uplift Rating | ASTM E1592                                         |
| Air Infiltration   | ASTM E1680-16                                      |
| Water Infiltration | ASTM E1646-95                                      |
| Impact Resistance  | UL 2218 Class 4                                    |
| * Grade 50         | Version 5.1, 4/2021                                |