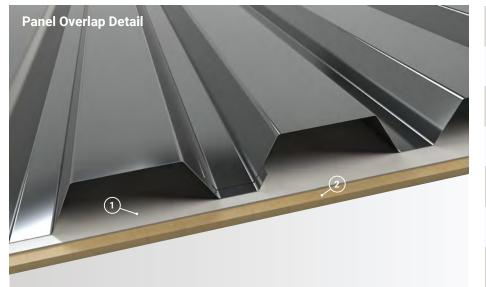

| 1. Underlayment: | Semi-Permeable | Vapor Barrier. |
|------------------|----------------|----------------|
|------------------|----------------|----------------|

**2. Substrate:** Plywood substrate material shown. Can be installed over open framing.