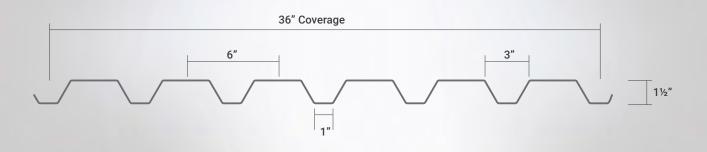

| Wall Coverage        | 36"                                |
|----------------------|------------------------------------|
| B Deck Coverage      | 36"                                |
| Panel Gauges         | 22*, 24*<br>20 Ga. Galvanized Only |
| Fastener Options     | Exposed                            |
| Panel Length         | 3' to 50'                          |
| Rib Height           | 1.5" at 6" Centers                 |
| Roof Slope           | Not Available                      |
| Impact Rating        | UL 2218                            |
| Wind Uplift Rating   | ASTM E1592                         |
| Warranty             | Based on Paint System              |
| For more information | 1.877.783.3568                     |
| * Grade 50           | Version 3.2, 4/2018                |