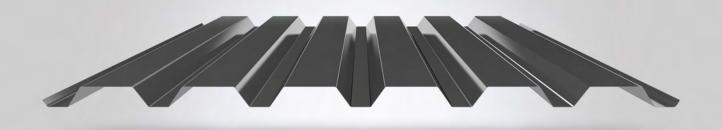

| Wall Coverage        | 36"                                |
|----------------------|------------------------------------|
| B Deck Coverage      | 36"                                |
| Panel Gauges         | 22*, 24*<br>20 Ga. Galvanized Only |
| Fastener Options     | Exposed                            |
| Panel Length         | 3' to 50'                          |
| Rib Height           | 1.5" at 6" Centers                 |
| Roof Slope           | Not Available                      |
| Impact Rating        | UL 2218                            |
| Wind Uplift Rating   | ASTM E1592                         |
| Warranty             | Based on Paint System              |
| For more information | 1.877.783.3568                     |
| * Grade 50           | Version 3.2, 4/2018                |