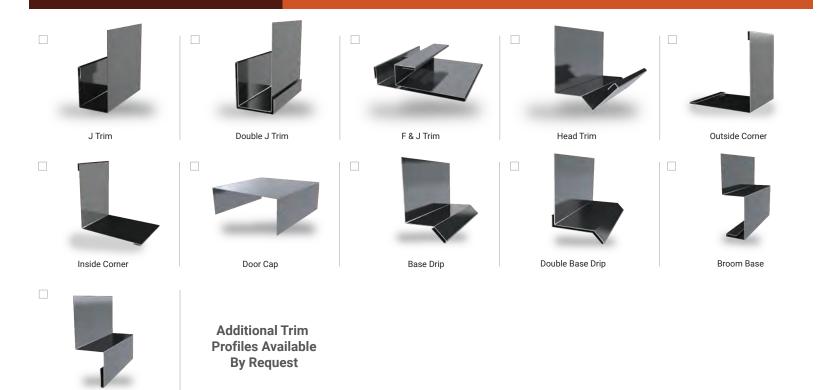

Coverage        | 36"                                |
|----------------------|------------------------------------|
| B Deck Coverage      | 36"                                |
| Panel Gauges         | 22*, 24*<br>20 Ga. Galvanized Only |
| Fastener Options     | Exposed                            |
| Panel Length         | 3' to 50'                          |
| Rib Height           | 1.5" at 6" Centers                 |
| Roof Slope           | Not Available                      |
| Impact Rating        | UL 2218                            |
| Wind Uplift Rating   | ASTM E1592                         |
| Warranty             | Based on Paint System              |
| For more information | 1.877.783.3568                     |
| * Grade 50           | Version 3.2, 4/2018                |



Wainscot