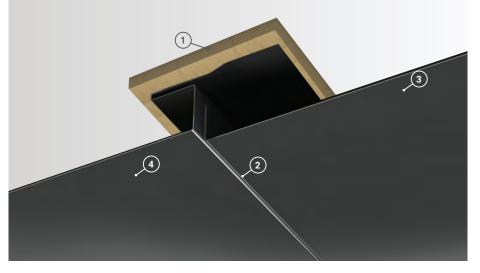

## **Panel Overlap Detail**

**1. Soffit Substrate:** Can be installed to wood framing, metal framing or plywood sheathing

**2. Reveal Width:** No reveal shown, can be manufactured with up to 1" of reveal between panels in 1/4" increments.

3. Perforations: Available in perforated version with air flow data available

4. Stiffeners: Available in single v, double v, or no stiffener options

| Soffit Coverage      | 12" or 16"             |
|----------------------|------------------------|
| Reveal Widths        | Flush to 1"            |
| Panel Gauges         | 22, 24*                |
| Fastener Options     | Concealed Fastener     |
| Panel Length         | 4' to 30'+             |
| Relief Height        | 7/8"                   |
| Variegated Assembly  | Available              |
| Air Flow Data        | Available Upon Request |
| Perforations         | Available in 24 Gauge  |
| Warranty             | Based on Paint System  |
| For more information | 1.833.STEEL.US         |
| * Grade 50           | Version 5.1, 4/2021    |