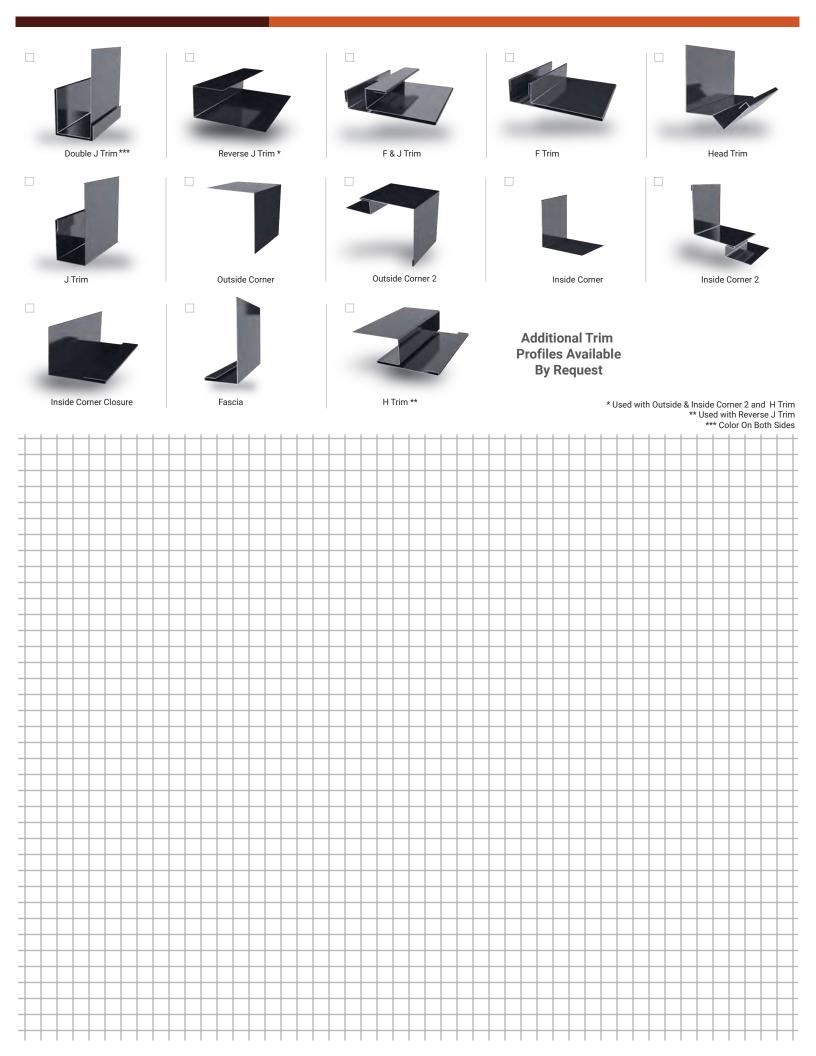

3. Perforations: Available in perforated version with air flow data available

4. Stiffeners: Available in single v, double v, or no stiffener options

| Soffit Coverage      | 12" or 16"             |
|----------------------|------------------------|
| Reveal Widths        | Flush to 1"            |
| Panel Gauges         | 22, 24*                |
| Fastener Options     | Concealed Fastener     |
| Panel Length         | 4' to 30'+             |
| Relief Height        | 7/8"                   |
| Variegated Assembly  | Available              |
| Air Flow Data        | Available Upon Request |
| Perforations         | Available in 24 Gauge  |
| Warranty             | Based on Paint System  |
| For more information | 1.833.STEEL.US         |
| * Grade 50           | Version 5.1, 4/2021    |