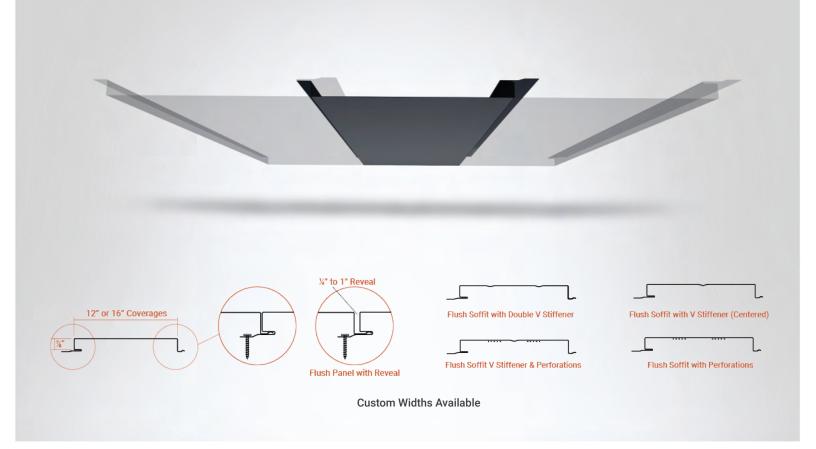

## **FLUSH SOFFIT**

## **Panel Overlap Detail**

**1. Soffit Substrate:** Can be installed to wood framing, metal framing or plywood sheathing

**2. Reveal Width:** No reveal shown, can be manufactured with up to 1" of reveal between panels in 1/4" increments.

3. Perforations: Available in perforated version with air flow data available

4. Stiffeners: Available in single v, double v, or no stiffener options

| Soffit Coverage      | 12" or 16"             |
|----------------------|------------------------|
| Reveal Widths        | Flush to 1"            |
| Panel Gauges         | 22, 24*                |
| Fastener Options     | Concealed Fastener     |
| Panel Length         | 4' to 30'+             |
| Relief Height        | 7/8"                   |
| Variegated Assembly  | Available              |
| Air Flow Data        | Available Upon Request |
| Perforations         | Available in 24 Gauge  |
| Warranty             | Based on Paint System  |
| For more information | 1.833.STEEL.US         |
| * Grade 50           | Version 5.1, 4/2021    |