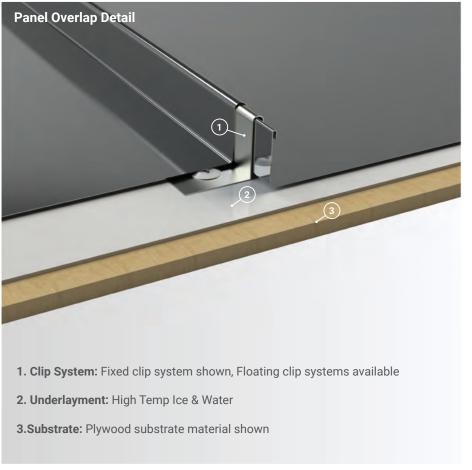

| Roof Coverage                                         | 1" - 13" & 17"<br>1.5" - 12" & 16"           |
|-------------------------------------------------------|----------------------------------------------|
| Radius Panel                                          | Available                                    |
| Panel Gauges                                          | 22*, 24*                                     |
| Fastener Options                                      | Concealed Clip System                        |
| Panel Length                                          | 3' - 43" Shop Production<br>100'+ Run Onsite |
| Rib Height                                            | 1" or 1.5"                                   |
| <b>Roof Slope</b> Minimum 1:12 or Greater with Mastic |                                              |
| Impact Rating                                         | UL 2218                                      |
| Wind Uplift Rating                                    | ASTM E1592<br>1.5" Mechanical Lock           |
| Warranty                                              | Based on Paint System                        |
| For more information                                  | 1.833.STEEL.US                               |
| * Grade 50                                            | Version 5.1, 4/2021                          |