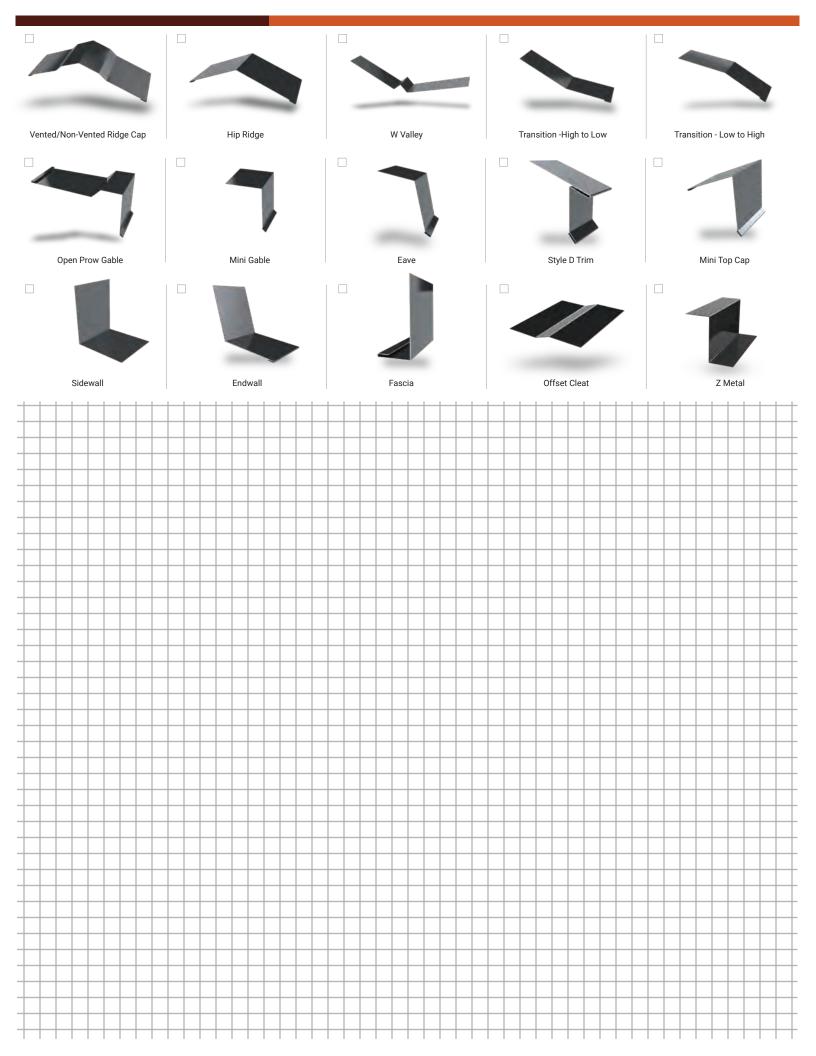

| 3' - 43" Shop Production<br>100'+ Run Onsite |
| Rib Height                                            | 1" or 1.5"                                   |
| <b>Roof Slope</b> Minimum 1:12 or Greater with Mastic |                                              |
| Impact Rating                                         | UL 2218                                      |
| Wind Uplift Rating                                    | ASTM E1592<br>1.5" Mechanical Lock           |
| Warranty                                              | Based on Paint System                        |
| For more information                                  | 1.833.STEEL.US                               |
| * Grade 50                                            | Version 5.1, 4/2021                          |