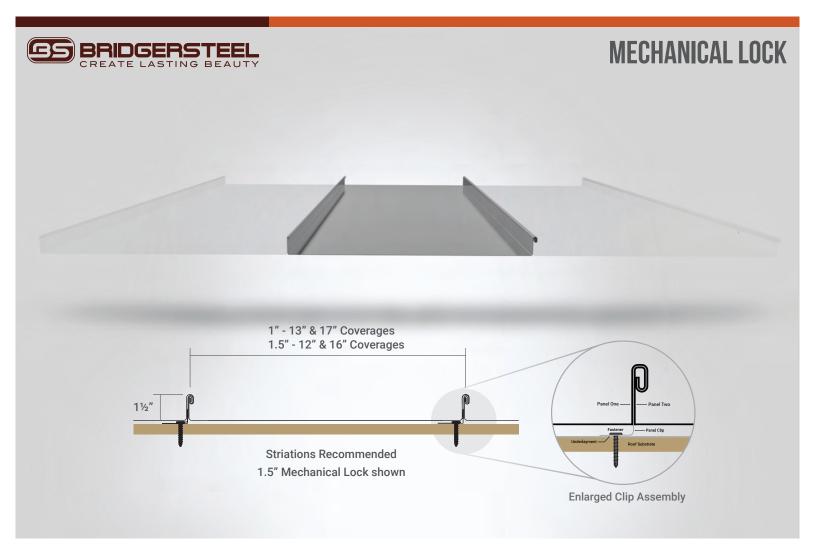

| Roof Coverage                                         | 1" - 13" & 17"<br>1.5" - 12" & 16"           |
|-------------------------------------------------------|----------------------------------------------|
| Radius Panel                                          | Available                                    |
| Panel Gauges                                          | 22*, 24*                                     |
| Fastener Options                                      | Concealed Clip System                        |
| Panel Length                                          | 3' - 43" Shop Production<br>100'+ Run Onsite |
| Rib Height                                            | 1" or 1.5"                                   |
| <b>Roof Slope</b> Minimum 1:12 or Greater with Mastic |                                              |
| Impact Rating                                         | UL 2218                                      |
| Wind Uplift Rating                                    | ASTM E1592<br>1.5" Mechanical Lock           |
| Warranty                                              | Based on Paint System                        |
| For more information                                  | 1.833.STEEL.US                               |
| * Grade 50                                            | Version 5.1, 4/2021                          |