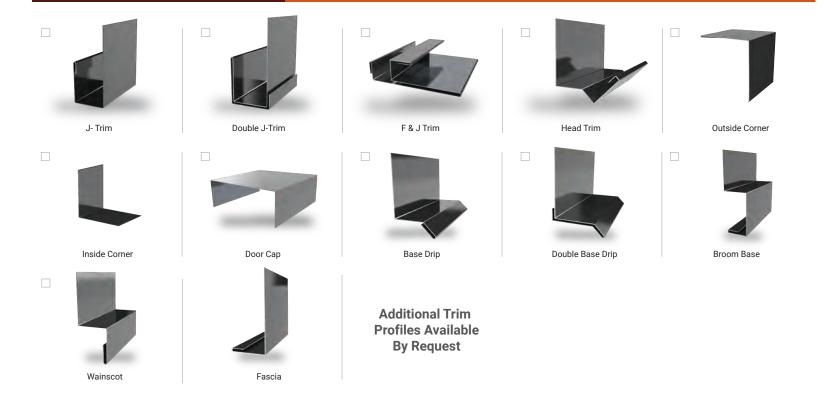

Coverage        | 36"                                |
|----------------------|------------------------------------|
| Deck Coverage        | 36"                                |
| Panel Gauges         | 22*, 24*<br>20 Ga. Galvanized Only |
| Fastener Options     | Exposed                            |
| Panel Length         | 3' to 50'                          |
| Rib Height           | 1.5" at 6" Centers                 |
| Roof Slope           | Not Available                      |
| Impact Rating        | Not Available                      |
| Wind Uplift Rating   | Not Available                      |
| Warranty             | Based on Paint System              |
| For more information | 1.877.783.3568                     |
| * Grade 50           | Version 3.2, 4/2018                |