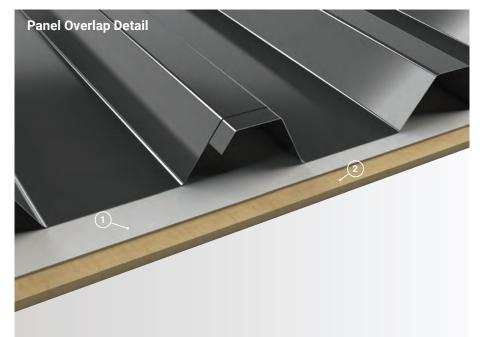

| 1. Underlayment: Vapor P | Permeable Membrane |
|--------------------------|--------------------|
|--------------------------|--------------------|

**2. Substrate:** Plywood substrate material shown. Can be installed over open framing.