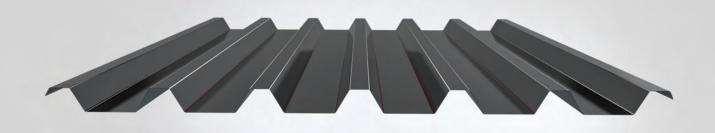

| 1. Underlayment: Vapor P | Permeable Membrane |
|--------------------------|--------------------|
|--------------------------|--------------------|

**2. Substrate:** Plywood substrate material shown. Can be installed over open framing.

| Wall Coverage        | 36"                                |
|----------------------|------------------------------------|
| Deck Coverage        | 36"                                |
| Panel Gauges         | 22*, 24*<br>20 Ga. Galvanized Only |
| Fastener Options     | Exposed                            |
| Panel Length         | 3' to 50'                          |
| Rib Height           | 1.5" at 6" Centers                 |
| Roof Slope           | Not Available                      |
| Impact Rating        | Not Available