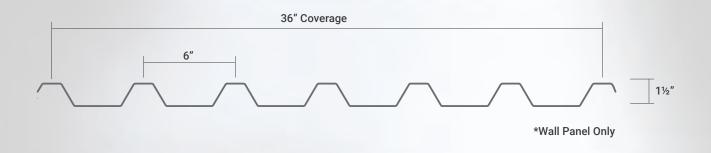

| Wall Coverage        | 36"                                |
|----------------------|------------------------------------|
| Deck Coverage        | 36"                                |
| Panel Gauges         | 22*, 24*<br>20 Ga. Galvanized Only |
| Fastener Options     | Exposed                            |
| Panel Length         | 3' to 50'                          |
| Rib Height           | 1.5" at 6" Centers                 |
| Roof Slope           | Not Available                      |
| Impact Rating        | Not Available                      |
| Wind Uplift Rating   | Not Available                      |
| Warranty             | Based on Paint System              |
| For more information | 1.877.783.3568                     |
| * Grade 50           | Version 3.2, 4/2018                |