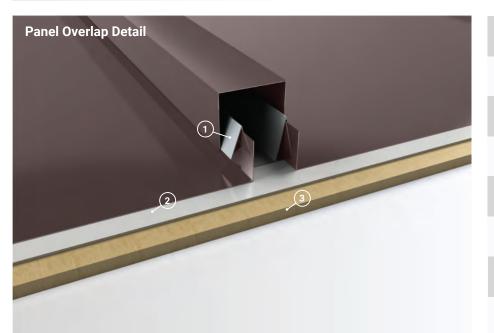

| 1. Clip System: Fixed | clip system | allows for | expansion and | contraction of panels |
|-----------------------|-------------|------------|---------------|-----------------------|

- 2. Underlayment: High Temp Ice & Water for roof application.
- 3. Substrate: Plywood substrate material shown