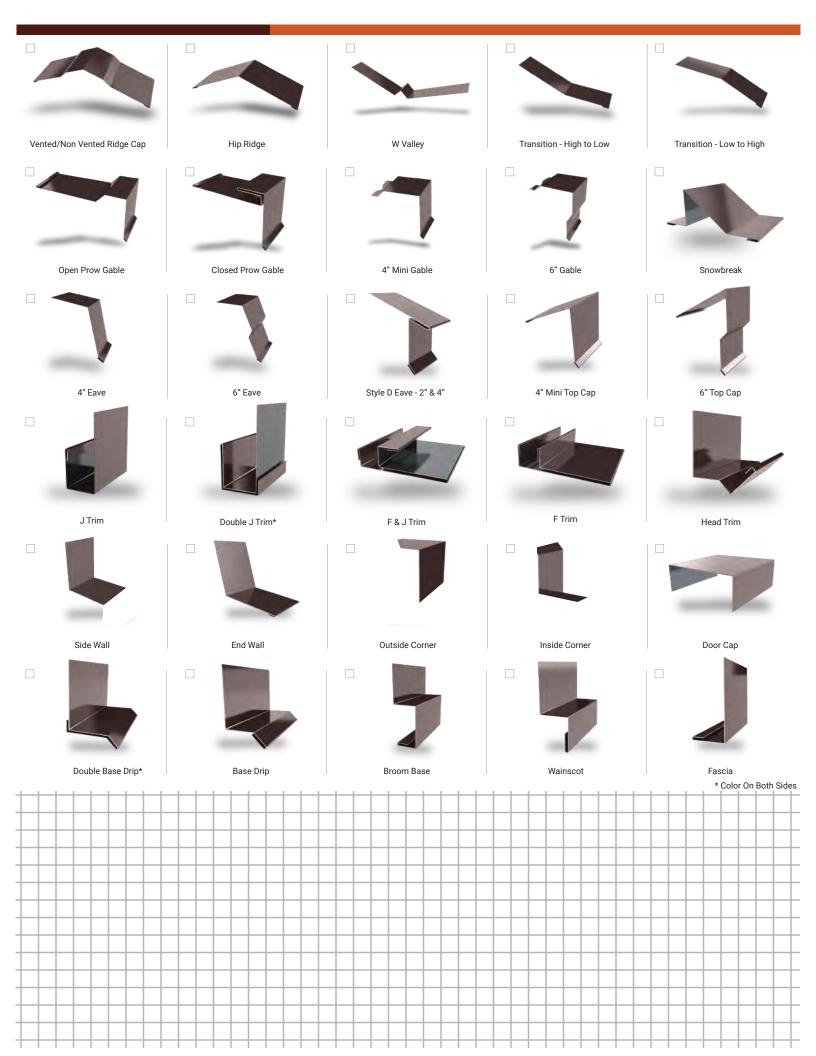

Height             | 1.5"                                                                                  |
| Roof Slope             | Minimum 3:12 or Greater                                                               |
| Variegated Assembly    | Available                                                                             |
| Impact Rating          | Not Available                                                                         |
| Wind Uplift Rating     | Not Available                                                                         |
| Warranty               | Based on Paint System                                                                 |
| * Grade 50             | Version 5.1, 4/2021                                                                   |