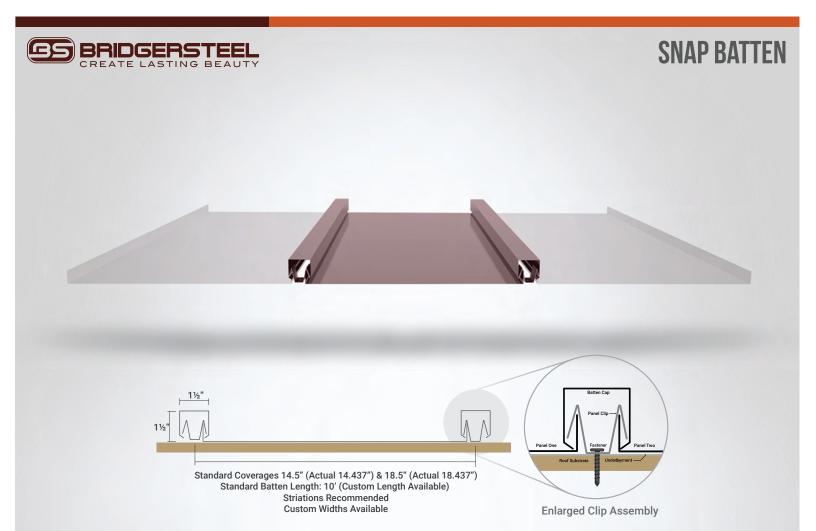

| Standard Roof Covera   | <b>ge</b> 14.5" (Actual 14.437")<br>& 18.5" (Actual 18.437")                          |
|------------------------|---------------------------------------------------------------------------------------|
| Standard Wall Coverage | 14.5" (Actual 14.437")<br>& 18.5" (Actual 18.437")<br>Vertical Orientation Only       |
| Panel Gauges           | 22*, 24*                                                                              |
| Fastener Options       | Concealed Clip System                                                                 |
| Panel Length           | 3' to 43'+<br>20' Max Length on Custom Widths<br><10.5" and >18.5" With No Striations |
| Rib Height             | 1.5"                                                                                  |
| Roof Slope             | Minimum 3:12 or Greater                                                               |
| Variegated Assembly    | Available                                                                             |
| Impact Rating          | Not Available                                                                         |
| Wind Uplift Rating     | Not Available                                                                         |
| Warranty               | Based on Paint System                                                                 |
| * Grade 50             | Version 5.1, 4/2021                                                                   |