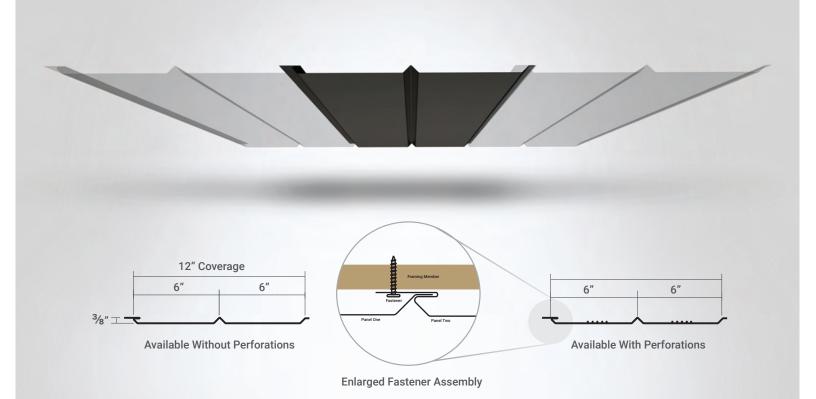

## **Panel Overlap Detail**

**1. Soffit Substrate:** Can be installed to wood framing, metal framing or plywood sheathing

2. Perforations: Available in perforated version with air flow data available

| Soffit Coverage      | 12" or 18"             |
|----------------------|------------------------|
| Stiffener Spacing    | б"                     |
| Panel Gauges         | 24*, 26, 29            |
| Fastener Options     | Concealed Fastener     |
| Max Panel Length     | 10'                    |
| Relief Height        | <sup>3</sup> /8"       |
| Air Flow Data        | Available Upon Request |
| Perforations         | Available              |
| Warranty             | Based on Paint System  |
| For more information | 1.833.STEEL.US         |
|                      |                        |