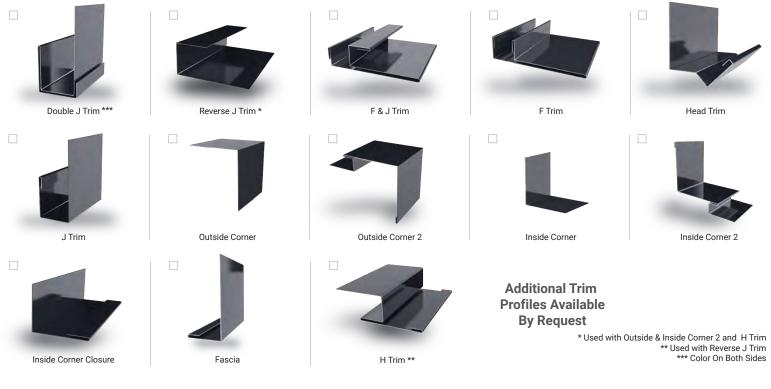

Substrate:** Can be installed to wood framing, metal framing or plywood sheathing

2. Perforations: Available in perforated version with air flow data available



| Soffit Coverage      | 12" or 18"             |
|----------------------|------------------------|
| Stiffener Spacing    | б"                     |
| Panel Gauges         | 24*, 26, 29            |
| Fastener Options     | Concealed Fastener     |
| Max Panel Length     | 10'                    |
| Relief Height        | <sup>3</sup> /8"       |
| Air Flow Data        | Available Upon Request |
| Perforations         | Available              |
| Warranty             | Based on Paint System  |
| For more information | 1.833.STEEL.US         |
|                      |                        |

Version 5.1, 4/2021

\* Grade 50