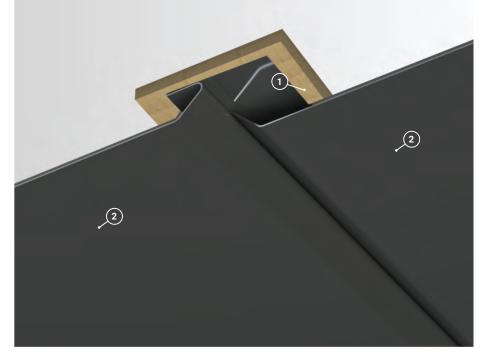

## **Panel Overlap Detail**

**1. Soffit Substrate:** Can be installed to wood framing, metal framing or plywood sheathing

2. Perforations: Available in perforated version with air flow data available

| Soffit Coverage      | 12" or 18"             |
|----------------------|------------------------|
| Stiffener Spacing    | б"                     |
| Panel Gauges         | 24*, 26, 29            |
| Fastener Options     | Concealed Fastener     |
| Max Panel Length     | 10'                    |
| Relief Height        | <sup>3</sup> /8"       |
| Air Flow Data        | Available Upon Request |
| Perforations         | Available              |
| Warranty             | Based on Paint System  |
| For more information | 1.833.STEEL.US         |
|                      |                        |