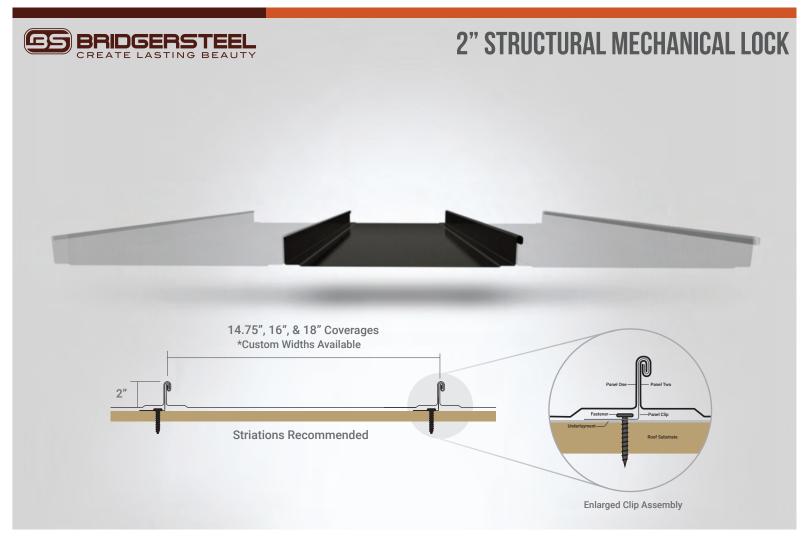

2. Substrate: Can be used over open framing with max span width of 60".

| Radius Panel       | Available                                               |
|--------------------|---------------------------------------------------------|
| Panel Gauges       | 22*, 24*                                                |
| Fastener Options   | Concealed Clip System                                   |
| Panel Length       | 3' to 43' Shop Production<br>100'+ Run Onsite           |
| Rib Height         | 2"                                                      |
| Roof Slope         | Minimum 1:12 or Greater with<br>Factory Applied Sealant |
| Impact Rating      | UL 2218                                                 |
| Wind Uplift Rating | ASTM E1592                                              |
| Warranty           | Based on Paint System                                   |
|                    |                                                         |

14.75", 16", & 18"

1.833.STEEL.US

Version 5.1, 5/2021

**Roof Coverage** 

For more information

\* Grade 50

3. Underlayment: High Temp Ice & Water

Plywood substrate material shown.