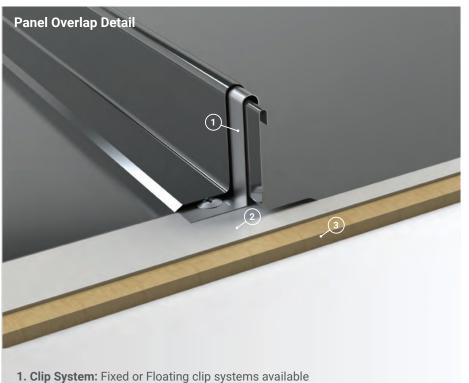

2. Substrate: Can be used over open framing with max span width of 60".

| Radius Panel       | Available                                               |
|--------------------|---------------------------------------------------------|
| Panel Gauges       | 22*, 24*                                                |
| Fastener Options   | Concealed Clip System                                   |
| Panel Length       | 3' to 43' Shop Production<br>100'+ Run Onsite           |
| Rib Height         | 2"                                                      |
| Roof Slope         | Minimum 1:12 or Greater with<br>Factory Applied Sealant |
| Impact Rating      | UL 2218                                                 |
| Wind Uplift Rating | ASTM E1592                                              |
| Warranty           | Based on Paint System                                   |
|                    |                                                         |

14.75", 16", & 18"

1.833.STEEL.US

Version 5.1, 5/2021

**Roof Coverage** 

For more information

\* Grade 50

3. Underlayment: High Temp Ice & Water

Plywood substrate material shown.