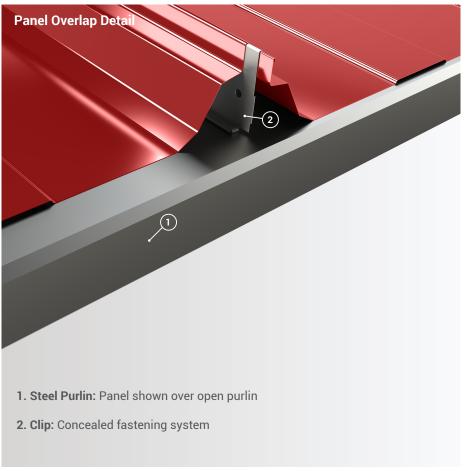

Uses the highest quality **50K** tensile strength steel. ASTM E-1680 Air Filtration, ASTM E-2140 Hydrostatic Water Immersion, ASTM 1886-03.

Choose from 24 colors in 22 Gauge, plus 39 colors in 24 Gauge. See our color charts for options. Can be installed over an open purlin system, metal decking, or solid substrate. A minimum of 1/4":12 pitch is recommended in most applications. Use bead mastic on overlap if used for roofing application.