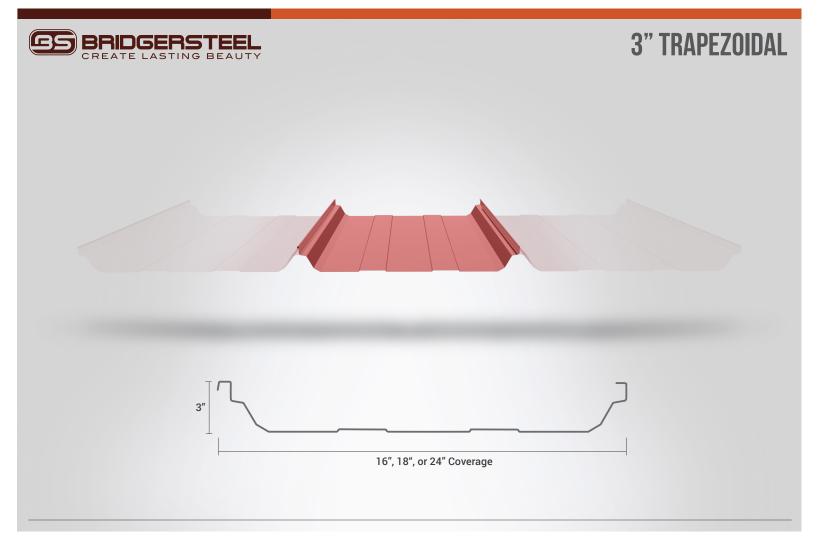

| Finished Cover | rage 16", 18", 24"          |  |
|----------------|-----------------------------|--|
| Panel Gauges   | 22, 24                      |  |
| Fastener Optio | ns Concealed                |  |
| Panel Length   | 3' to 100'                  |  |
| Rib Height     | 3"                          |  |
| Roof Slope     | Minimum 1/4":12 with Mastic |  |

Uses the highest quality **50K** tensile strength steel. ASTM E-1680 Air Filtration, ASTM E-2140 Hydrostatic Water Immersion, ASTM 1886-03.

Choose from 24 colors in 22 Gauge, plus 39 colors in 24 Gauge. See our color charts for options. Can be installed over an open purlin system, metal decking, or solid substrate. A minimum of 1/4":12 pitch is recommended in most applications. Use bead mastic on overlap if used for roofing application.