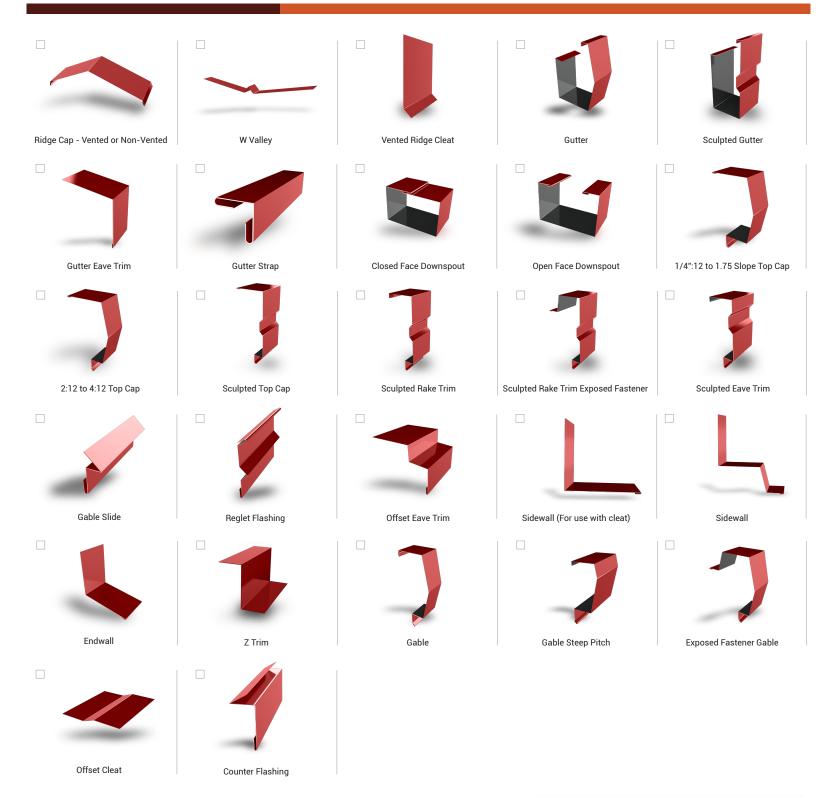

ed Cover | rage 16", 18", 24"          |  |
|----------------|-----------------------------|--|
| Panel Gauges   | 22, 24                      |  |
| Fastener Optio | ns Concealed                |  |
| Panel Length   | 3' to 100'                  |  |
| Rib Height     | 3"                          |  |
| Roof Slope     | Minimum 1/4":12 with Mastic |  |

Uses the highest quality **50K** tensile strength steel. ASTM E-1680 Air Filtration, ASTM E-2140 Hydrostatic Water Immersion, ASTM 1886-03.

Choose from 24 colors in 22 Gauge, plus 39 colors in 24 Gauge. See our color charts for options. Can be installed over an open purlin system, metal decking, or solid substrate. A minimum of 1/4":12 pitch is recommended in most applications. Use bead mastic on overlap if used for roofing application.



## **30 YEAR WARRANTY**

**22, 24 Gauge** Thickness of Base Steel G90 Galvanized Substrate Polyvinylidene Paint System

## **25 YEAR WARRANTY**

**24 Gauge** Thickness of Base Steel G90 Galvanized Substrate Polyvinylidene Paint System