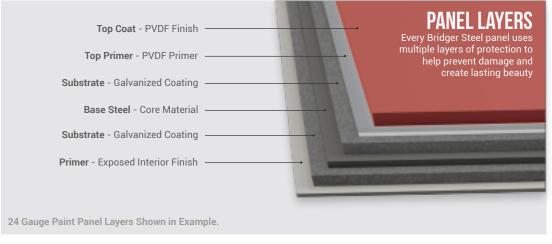

## **30 YEAR WARRANTY**

**22, 24 Gauge** Thickness of Base Steel G90 Galvanized Substrate Polyvinylidene Paint System

## **25 YEAR WARRANTY**

**24 Gauge** Thickness of Base Steel G90 Galvanized Substrate Polyvinylidene Paint System