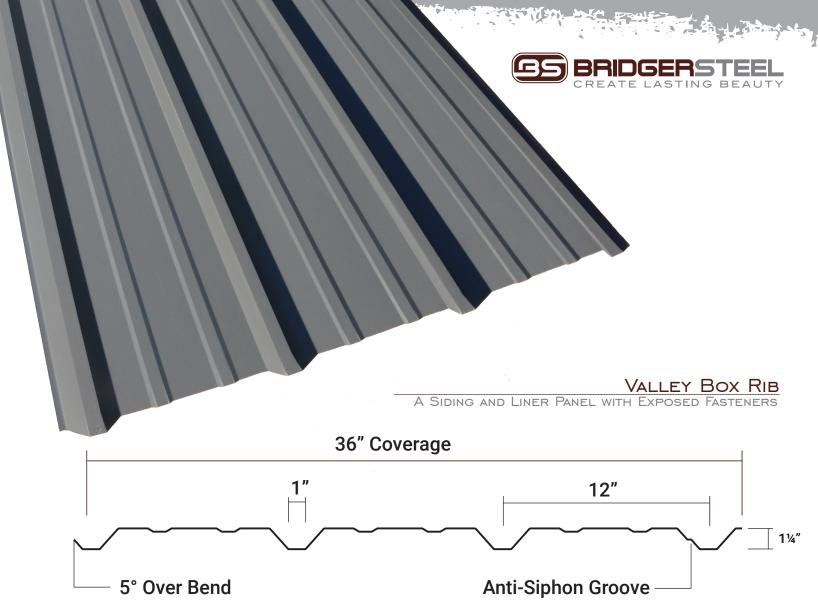

## **SPECIFICATIONS**

RIB HEIGHT: 1 1/4" AT 12" CENTERS OVERALL PANEL COVERAGE 36"

PANELS CAN BE PRODUCED IN LENGTHS FROM 3' TO 50"+

ONLY AVAILABLE IN 26 GAUGE

USES THE HIGHEST QUALITY 80K - I 20K TENSILE STRENGTH STEEL

AS THE REVERSE OF BRIDGER STEEL'S POPULAR PBR PANEL, THIS BOLD PROFILED PANEL IS GREAT FOR SIDING, INTERIOR LINERS, OR WALL AND CEILING APPLICATIONS.

TALK TO A PRODUCT SPECIALIST ABOUT CUSTOM TRIM AND ACCESSORIES.
LOCAL AND NATIONWIDE DELIVERY AVAILABLE THROUGH OUR FLEET OF BRIDGER STEEL VEHICLES.