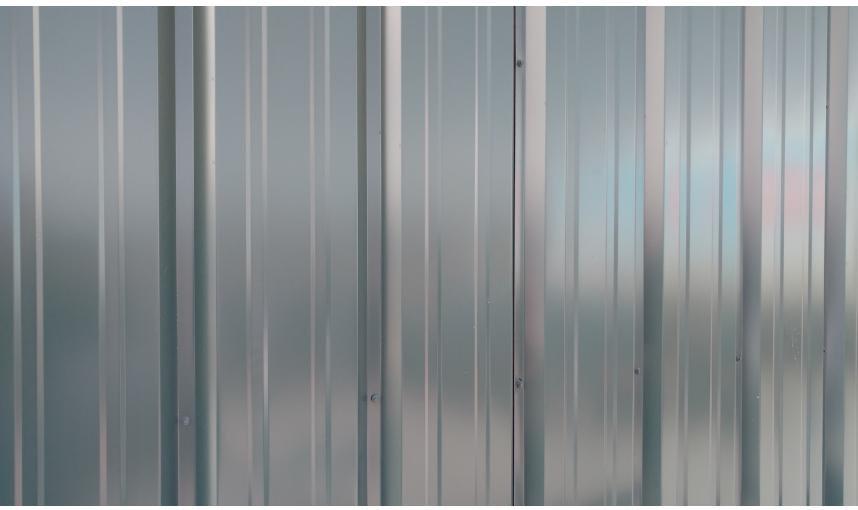

AS THE REVERSE OF BRIDGER STEEL'S POPULAR PBR PANEL, THIS BOLD PROFILED PANEL IS GREAT FOR SIDING, INTERIOR LINERS, OR WALL AND CEILING APPLICATIONS.

TALK TO A PRODUCT SPECIALIST ABOUT CUSTOM TRIM AND ACCESSORIES.
LOCAL AND NATIONWIDE DELIVERY AVAILABLE THROUGH OUR FLEET OF BRIDGER STEEL VEHICLES.

## **APPLICATIONS**

RESIDENTIAL, COMMERCIAL, AND AGRICULTURAL EXTERIOR AND INTERIOR HORIZONTAL OR VERTICAL