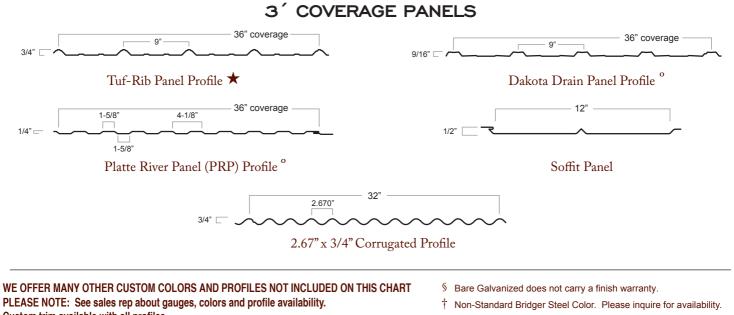

## 29 GA TUF-RIB • DAKOTA DRAIN • PLATTE RIVER PANEL

BRIDGERSTEEL.COM • TOLL FREE: 877.STEELMT

STONE TSR 54 E.84 SRI 62

IVORY TSR 67 E.83 SRI 80

PARCHMENT

DARK BROWN TSR 30 E.88 SRI 31

BURGUNDY TSR 33 E.82 SRI 33