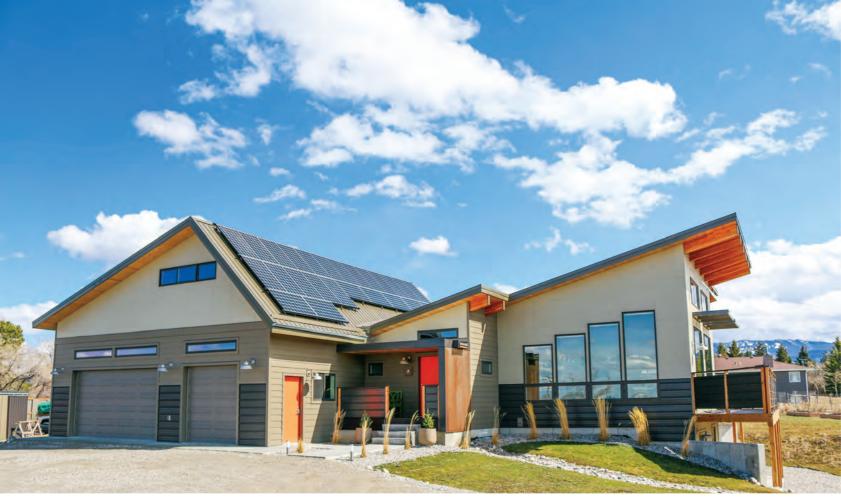

MSON RED\*\*** 

MEDIUM GREEN<sup>†</sup>

TSR 35 E.87 SRI 37

LIGHT BLUE<sup>†</sup>

TSR 31 E.87 SRI 32

**BURNISHED SLATE** 

TSR 31 E.87 SRI 32

TSR 48 E.85 SRI 54

TSR 34 E.88 SRI 36





## 29 GA TUF-RIB • DAKOTA DRAIN • PLATTE RIVER PANEL

BRIDGERSTEEL.COM • TOLL FREE: 877.STEELMT

STONE TSR 54 E.84 SRI 62





IVORY TSR 67 E.83 SRI 80



PARCHMENT



DARK BROWN TSR 30 E.88 SRI 31



BURGUNDY TSR 33 E.82 SRI 33



DARK BRONZE TSR 25 E.75 SRI 18



COPPER PENNY<sup>‡</sup> TSR 42 E.87 SRI 47



**GALVANIZED**<sup>§</sup>



TSR 36 E.88 SRI 39

GLOSS RED















LIGHT GRAY\* TSR 42 E.88 SRI 47





HICKORY TSR 45 E.85 SRI 50









FOREST GREEN\* TSR 26 E.88 SRI 26



BLACK\* TSR 25 E.84 SRI 24



GALVALUME





DARK BLUE TSR 33 E.86 SRI 34



AGED COPPER TSR 33 E.86 SRI 34



PANELS SHOWN MAY OR MAY NOT REPRESENT THE SPECIFIC PROFILE. ASK A SALESPERSON OR VISIT OUR WEBSITE FOR COMPLETE DETAILS.



- Custom trim available with all profiles.
- ★ Indicates panel with UL90 and 580 Rating. Oil canning is not a cause for rejection. All paint colors shown carry a lifetime film integrity and 30 year chalk and fade warranty. Galvalume carries a 25 year warranty.
- ★ Denotes optional 40 year Best Value Panel paint system available.
- ‡ Metallic color, premium pricing applies.
- \* Not Energy Star approved.
- \*\* 20 Year Warranty only.
- Lead time may vary.



BRIDGERSTEEL.COM • TOLL FREE: 877.STEELMT

1558 AMSTERDAM RD. BELGRADE, MT 59714 4120 DOUBLE EAGLE RD. E. HELENA, MT 59635 11835 QUAAL RD. BLACK HAWK (RAPID CITY), SD 57718



17 LIBERTY LANE GREAT FALLS, MT 5940