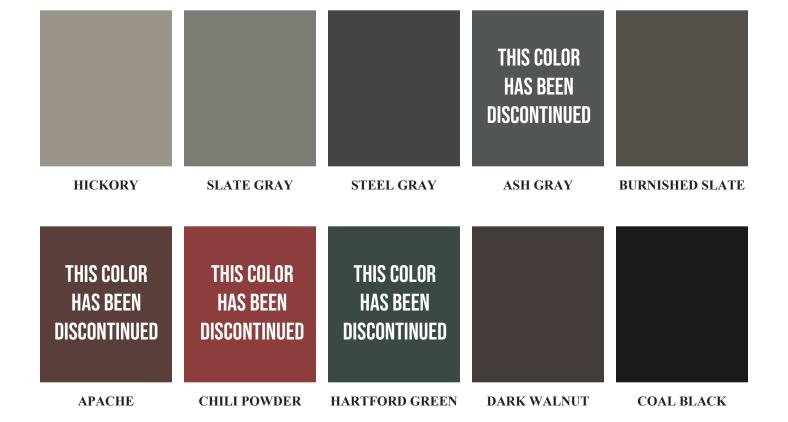

RUSTIC

Rustic Hickory Slate Gray Steel Gray Burnished Slate Dark Walnut Coal Black

| Standing Seam        |   |   |   |   |   |   |   |
|----------------------|---|---|---|---|---|---|---|
| 3" Trapezoidal       | • | • | • | • | • | • | • |
| 2" Mechanical Lock   | • | • | • | • | • | • | • |
| 1.5" Mechanical Lock | • | • | • | • | • | • | • |
| 1" Mechanical Lock   | • | • | • | • | • | • | • |
| 1.75" Tru Snap       |   |   |   |   |   |   |   |
| 1.5" Tru Snap        | • | • | • | • | • | • | • |
| 1" Tru Snap          | • | • | • | • | • | • | • |
| Ultra Batten         | • | • | • | • | • | • | • |
| Snap Batten          | • | • | • | • | • | • | • |
| 1.5" Nail Strip      | • | • | • | • | • | • | • |
| 1" Nail Strip        | • | • | • | • | • | • | • |
| Corrugated           |   | 1 |   |   |   |   |   |
| ⅓" Corrugated        | • | • | • | • | • | • | • |
| ³¼" Corrugated       |   |   |   |   |   |   |   |
| ½" Corrugated        | • | • | • | • | • | • | • |
| ¼" Corrugated        | • | • | • | • | • | • | • |
| Box Rib              |   | 1 |   |   |   |   |   |
| 7.2 Structural       | • | • | • | • | • | • | • |
| Soffit               |   | 1 |   |   |   |   |   |
| V Soffit             | • | • | • | • | • | • | • |
| Flush Soffit         | • | • | • | • | • | • | • |
| Flat Panels          |   | 1 |   |   |   |   |   |
| Shiplap              | • | • | • | • | • | • | • |
| V Groove Wall        | • | • | • | • | • | • | • |

We offer many other colors and profiles not included on this chart.

See product specialist about gauges, colors and profile availability. Custom trim available with all profiles.

• Panel profile available in color listed.