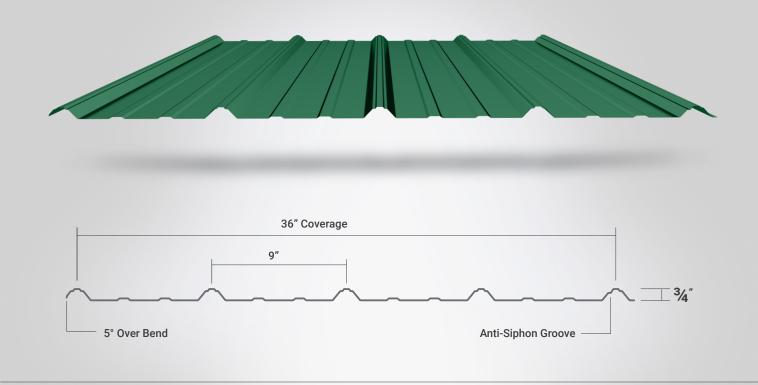

| Roof Coverage                                         | 36"                   |
|-------------------------------------------------------|-----------------------|
| Wall Coverage                                         | 36"                   |
| Panel Gauges                                          | 26*, 29*              |
| Fastener Options                                      | Exposed               |
| Panel Length                                          | 3' to 40'             |
| Rib Height                                            | 0.75" at 9" Centers   |
| <b>Roof Slope</b> Minimum 1:12 or Greater with Mastic |                       |
| Impact Rating                                         | ASTM E2218            |
| Wind Uplift Rating                                    | ASTM 1592, UL 580     |
| Warranty                                              | Based on Paint System |
| For more information                                  | 1.877.783.3568        |
| * Grade 80                                            | Version 3.2, 4/2018   |