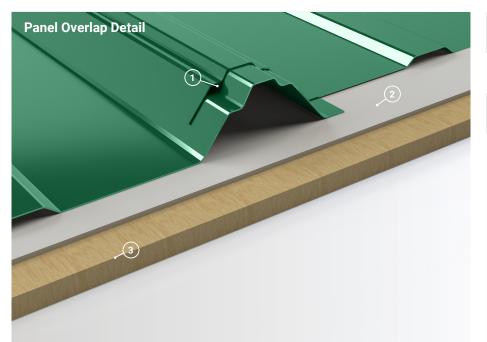

- **1. Anti-Siphon Groove:** Creates an internal air gap at panel overlap to help prevent water intrusion.
- 2. Underlayment: High Temp Ice & Water shown. For use at eaves and valleys.
- **3. Substrate:** Plywood substrate material shown. Can be used over open framing.