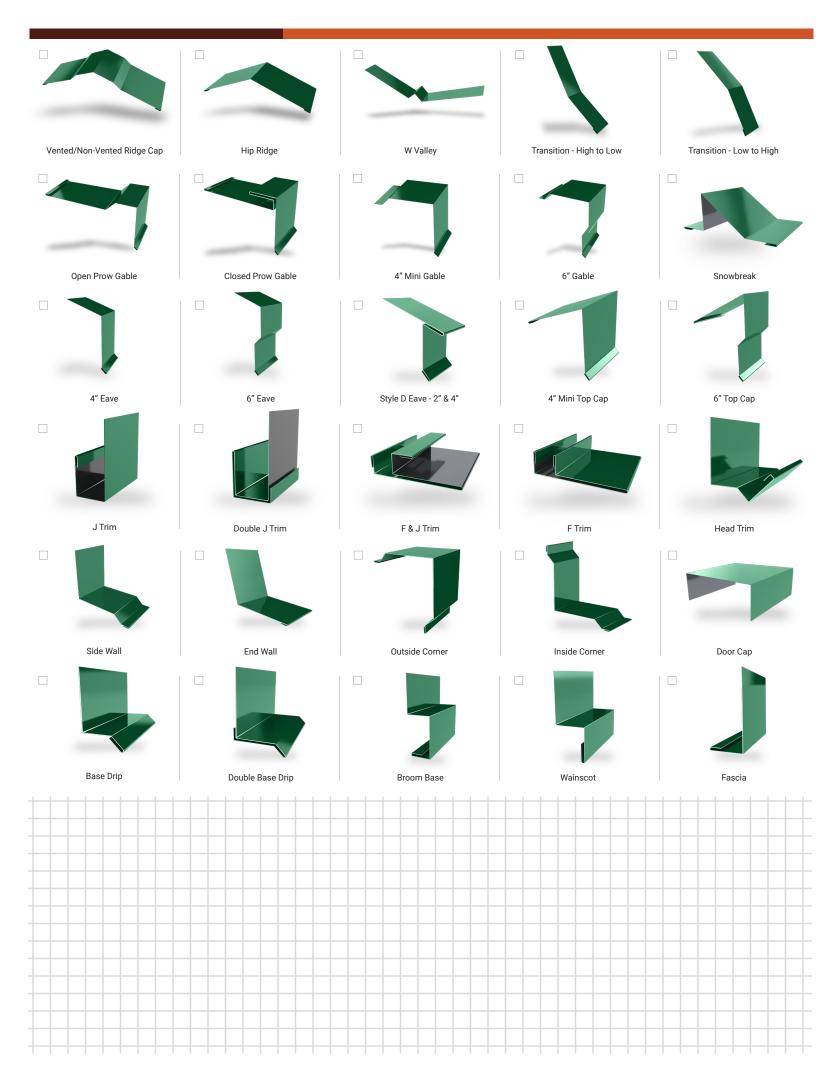

| 26*, 29*              |
| Fastener Options                                      | Exposed               |
| Panel Length                                          | 3' to 40'             |
| Rib Height                                            | 0.75" at 9" Centers   |
| <b>Roof Slope</b> Minimum 1:12 or Greater with Mastic |                       |
| Impact Rating                                         | ASTM E2218            |
| Wind Uplift Rating                                    | ASTM 1592, UL 580     |
| Warranty                                              | Based on Paint System |
| For more information                                  | 1.877.783.3568        |
| * Grade 80                                            | Version 3.2, 4/2018   |