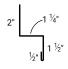

# 1%" DOUBLE J TRIM

Profile Code: **NS** Detail Code: **05** Detail Num: **JM2** Girth Num: **6.5**"