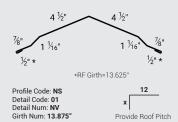

# **GABLE DETAILS**

4" MINI GABLE

Profile Code: NS Detail Code: 02 Detail Num: 4GD Girth Num: 10.625"