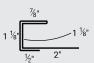

# 1%" DOUBLE J TRIM

Profile Code: **NS** Detail Code: **05** Detail Num: **JM2** Girth Num: **6.5**"