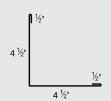

## **OUTSIDE CORNER**

Profile Code: NS Detail Code: 06 Detail Num: IC Girth Num: 10.0"