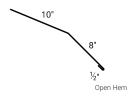

Num: ZM1 Girth Num: 3.0"

# **EAVE DETAILS**

4" EAVE



Detail Code: 03 Detail Num: 4ED Girth Num: 8.0"

\*BF Girth=7.875"

#### STYLE D EAVE



Profile Code: NS Detail Code: 03 Detail Num: D1

Profile Code: NS Detail Code: 03 Detail Num: D2 Girth Num: 10.0\*

## **FASCIA**



Profile Code: NS Detail Code: 03 Detail Num: F Girth Num: VAR.

# VALLEY

24" OR 28" W-VALLEY



Profile Code: NS Detail Code: 08 Detail Num: WV1 Girth Num: 24.0"

Profile Code: NS Detail Code: 08 Detail Num: WV2 Girth Num: 28.0'

# **TRANSITIONS**

**ENDWALL** 



Profile Code: NS Detail Code: 07 Detail Num: EW Girth Num: 10.25" Provide Roof Pitch

## **SIDEWALL**



Profile Code: NS Detail Num: SW Girth Num: 10.25

#### TRANSITION HIGH LOW



Profile Code: NS Detail Code: 07 Detail Num: HL

# TRANSITION LOW HIGH



Profile Code: NS Detail Code: 07 Detail Num: LW Girth Num: 18.5" Provide both roof pitches

# **TRIM PIECES**

BASE DRIP



Profile Code: NS Detail Code: 05 Detail Num: BT Girth Num: 4.25"

#### **DOUBLE BASE DRIP**



Profile Code: NS Detail Code: 05 Detail Num: BT2 Girth Num: 6.0"

# 1%" DOUBLE J TRIM



Profile Code: **NS** Detail Code: **05** Detail Num: **JM2** Girth Num: **6.5**"

## 11/8" J TRIM



Profile Code: NS Detail Code: 05 Detail Num: JM1 Girth Num: 4.5"

# F&J TRIM



Profile Code: NS Detail Code: 05 Detail Num: FJ Girth Num: 9.75"

\*V-SOFFIT TO NAIL STRIP

#### WAINSCOT



Profile Code: NS Detail Code: 05 Detail Num: ZM2 Girth Num: 5.25"

# **BROOM BASE**



Profile Code: NS Detail Code: 05 Detail Num: BT3 Girth Num: 6.75"

## **HEAD TRIM**



Profile Code: NS Detail Co