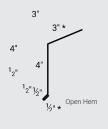

# **RIDGE DETAILS**

VENTED RIDGE CAP



## NON-VENTED RIDGE CAP



Provide Roof Pitch

#### **HIP RIDGE**



Profile Code: NS Detail Code: 01 Detail Num: HR Girth Num: 12.0"

Provide Roof Pitch

# **TOP CAP**

4" MINI TOP CAR



# **GABLE DETAILS**

4" MINI GABLE



Profile Code: NS Detail Code: 02 Detail Num: 4GD Girth Num: 10.625"

#### **CLOSED PROW GABLE**



#### **OPEN PROW GABLE**



Profile Code: NS Detail Code: 02 Detail Num: PG2 Girth Num: 18.188"

## **Z TRIM**



Profile Code: NS Detail Code: 05 Detail Num: ZM1 Girth Num: 3.0"

# **EAVE DETAILS**

4" EAVE



Detail Code: 03 Detail Num: 4ED Girth Num: 8.0"

\*BF Girth=7.875"

#### STYLE D EAVE



Profile Code: NS Detail Code: 03 Detail Num: D1

Profile Code: NS Detail Code: 03 Detail Num: D2 Girth Num: 10.0\*

## **FASCIA**



Profile Code: NS Detail Code: 03 Detail Num: F Girth Num: VAR.

# VALLEY

24" OR 28" W-VALLEY



Profile Code: NS Detail Code: 08 Detail Num: WV1 Girth Num: 24.0"

Profile Code: NS Detail Code: 08 Detail Num: WV2 Girth Num: 28.0'

# **TRANSITIONS**

**ENDWALL** 



Profile Code: NS Detail Code: 07 Detail Num: EW Girth Num: 10.25" Provide Roof Pitch

## **SIDEWALL**



Profile Code: NS Detail Num: SW Girth Num: 10.25

#### TRANSITION HIGH LOW



Profile Code: NS Detail Code: 07 Detail Num: HL

# TRANSITION LOW HIGH



Profile Code: NS Detail Code: 07 Detail Num: LW Girth