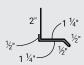

Code: 03 Detail Num: D2 Girth Num: 10.0\*

## **FASCIA**



Profile Code: NS Detail Code: 03 Detail Num: F Girth Num: VAR.

# VALLEY

24" OR 28" W-VALLEY



Profile Code: NS Detail Code: 08 Detail Num: WV1 Girth Num: 24.0"

Profile Code: NS Detail Code: 08 Detail Num: WV2 Girth Num: 28.0'

# **TRANSITIONS**

**ENDWALL** 



Profile Code: NS Detail Code: 07 Detail Num: EW Girth Num: 10.25" Provide Roof Pitch

## **SIDEWALL**



Profile Code: NS Detail Num: SW Girth Num: 10.25

#### TRANSITION HIGH LOW



Profile Code: NS Detail Code: 07 Detail Num: HL

# TRANSITION LOW HIGH



Profile Code: NS Detail Code: 07 Detail Num: LW Girth Num: 18.5" Provide both roof pitches

# **TRIM PIECES**

BASE DRIP



Profile Code: NS Detail Code: 05 Detail Num: BT Girth Num: 4.25"

#### **DOUBLE BASE DRIP**



Profile Code: NS Detail Code: 05 Detail Num: BT2 Girth Num: 6.0"

# 1%" DOUBLE J TRIM



Profile Code: **NS** Detail Code: **05** Detail Num: **JM2** Girth Num: **6.5**"

## 11/8" J TRIM



Profile Code: NS Detail Code: 05 Detail Num: JM1 Girth Num: 4.5"

# F&J TRIM



Profile Code: NS Detail Code: 05 Detail Num: FJ Girth Num: 9.75"

\*V-SOFFIT TO NAIL STRIP

#### WAINSCOT



Profile Code: NS Detail Code: 05 Detail Num: ZM2 Girth Num: 5.25"

# **BROOM BASE**



Profile Code: NS Detail Code: 05 Detail Num: BT3 Girth Num: 6.75"

## **HEAD TRIM**



Profile Code: NS Detail Code: 05 Detail Num: HT Girth Num: 5.25"

# CLEATS CONTINUOUS CLEAT



Profile Code: NS Detail Code: 09 Detail Num: CC Girth Num: 2.0

# OFFSET CLEAT



Profile Code: NS Detail Code: 09 Detail Num: OC Girth Num: 3.375"

#