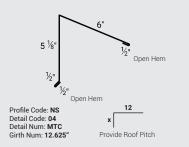

# **RIDGE DETAILS**

VENTED RIDGE CAP



## NON-VENTED RIDGE CAP



Provide Roof Pitch

#### **HIP RIDGE**



Profile Code: NS Detail Code: 01 Detail Num: HR Girth Num: 12.0"

Provide Roof Pitch

# **TOP CAP**

4" MINI TOP CAR



# **GABLE DETAILS**

4" MINI GABLE



Profile Code: NS Detail Code: 02 Detail Num: 4GD Girth Num: 10.625"

#### **CLOSED PROW GABLE**



#### **OPEN PROW GABLE**



Profile Code: NS Detail Code: 02 Detail Num: PG2 Girth Num: 18.188"

## **Z TRIM**



Profile Code: NS Detail Code: 05 Detail Num: ZM1 Girth Num: 3.0"

# **EAVE DETAILS**

4" EAVE



Detail Code: 03 Detail Num: 4ED Girth Num: 8.0"

\*BF Girth=7.875"

#### STYLE D EAVE



Profile Code: NS Detail Code: 03 Detail Num: D1

Profile Code: NS Detail Code: 03 Detail Num: D2 Girth Num: 10.0\*

## **FASCIA**



Profile Code: NS Detail Code: 03 Detail Num: F Girth Num: VAR.

# VALLEY

24" OR 28" W-VALLEY



Profile Code: NS Detail Code: 08 Detail Num: WV1 Girth Num: 24.0"

Profile Code: NS Detail Code: 08 Detail Num: WV2 Girth Num: 28.0