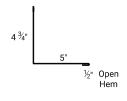

# **TRIM PIECES**

BASE DRIP

Profile Code: NS Detail Code: 05 Detail Num: BT Girth Num: 4.25"