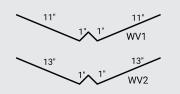

# VALLEY

24" OR 28" W-VALLEY

Profile Code: NS Detail Code: 08 Detail Num: WV1 Girth Num: 24.0"

Profile Code: NS Detail Code: 08 Detail Num: WV2 Girth Num: 28.0'