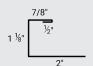

## 11/8" J TRIM

Profile Code: NS Detail Code: 05 Detail Num: JM1 Girth Num: 4.5"