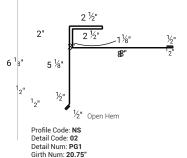

#### **OPEN PROW GABLE**

Profile Code: NS Detail Code: 02 Detail Num: PG2 Girth Num: 18.188"