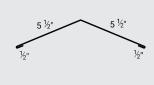

# **RIDGE DETAILS**

VENTED RIDGE CAP



## NON-VENTED RIDGE CAP



Provide Roof Pitch

#### **HIP RIDGE**



Profile Code: NS Detail Code: 01 Detail Num: HR Girth Num: 12.0"

Provide Roof Pitch

# **TOP CAP**

4" MINI TOP CAR



# **GABLE DETAILS**

4" MINI GABLE



Profile Code: NS Detail Code: 02 Detail Num: 4GD Girth Num: 10.625"

#### **CLOSED PROW GABLE**



#### **OPEN PROW GABLE**



Profile Code: NS Detail Code: 02 Detail Num: PG2 Girth Num: 18.188"

## **Z TRIM**



Profile Code: NS Detail Code: 05 Detail Num: ZM1 Girth Num: 3.0"

# **EAVE DETAILS**

4" EAVE



Detail Code: 03 Detail Num: 4ED Girth Num: 8.0"

\*BF Girth=7.875"

#### STYLE D EAVE



Profile Code: NS Detail Code: 03 Detail Num: D1

Profile Code: NS Detail Code: 03 Detail Num: D2 Girth Num: 10.0\*

## **FASCIA**



Profile Code: NS Detail Code: 03 Detail Num: F Girth Num: VAR.

# VALLEY

24" OR 28" W-VALLEY



Profile Cod