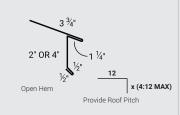

# **RIDGE DETAILS**

VENTED RIDGE CAP



## NON-VENTED RIDGE CAP



Provide Roof Pitch

#### **HIP RIDGE**



Profile Code: NS Detail Code: 01 Detail Num: HR Girth Num: 12.0"

Provide Roof Pitch

# **TOP CAP**

4" MINI TOP CAR



# **GABLE DETAILS**

4" MINI GABLE



Profile Code: NS Detail Code: 02 Detail Num: 4GD Girth Num: 10.625"

#### **CLOSED PROW GABLE**



#### **OPEN PROW GABLE**



Profile Code: NS Detail Code: 02 Detail Num: PG2 Girth Num: 18.188"

## **Z TRIM**



Profile Code: NS Detail Code: 05 Detail Num: ZM1 Girth Num: 3.0"

# **EAVE DETAILS**

4" EAVE



Detail Code: 03 Detail Num: 4ED Girth Num: 8.0"

\*BF Girth=7.875"

#### STYLE D EAVE



Profile Code: NS Detail Code: 03 Detail Num: D1

Profile Code: NS Detail Code: 03 Detail Num: D2 Girth Num: 10.0\*

## **FASCIA**



Profile Code: NS Detail Code: 03 Detail Num: F Girth Num: VAR.

# VALLEY

24" OR 28" W-VALLEY



Profile Code: NS Detail Code: 08 Detail Num: WV1 Girth Num: 24.0"

Profile Code: NS Detail Code: 08 Detail Num: WV2 Girth Num: 28.0'

# **TRANSITIONS**

**ENDWALL** 



Profile Code: NS Detail Code: 07 Detail Num: EW Girth Num: 10.25" Provide Roof Pitch

## **SIDEWALL**



Profile Code: NS Detail Num: SW Girth Num: 10.25

#### TRANSITION HIGH LOW



Profile Code: NS Detail Code: 07 Detail Num: HL

# TRANSITION LOW HIGH



Profile Code: NS Detail Code: 07 Detail Num: LW Girth Num: 18.5" Provide both roof pitches

# **TRIM PIECES**

BASE DRIP



Profile Code: NS D