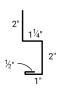

## 11/8" J TRIM

Profile Code: NS Detail Code: 05 Detail Num: JM1 Girth Num: 4.5"