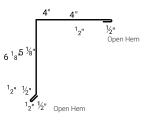

# **RIDGE DETAILS**

VENTED RIDGE CAP



## NON-VENTED RIDGE CAP



Provide Roof Pitch

#### **HIP RIDGE**



Profile Code: NS Detail Code: 01 Detail Num: HR Girth Num: 12.0"

Provide Roof Pitch

# **TOP CAP**

4" MINI TOP CAR



# **GABLE DETAILS**

4" MINI GABLE



Profile Code: NS Detail Code: 02 Detail Num: 4GD Girth Num: 10.625"

#### **CLOSED PROW GABLE**



#### **OPEN PROW GABLE**



Profile Code: NS Detail Code: 02 Detail Num: PG2 Girth Num: 18.188"

## **Z TRIM**



Profile Code: NS Detail Code: 05 Detail Num: ZM1 Girth Num: 3.0"

# **EAVE DETAILS**

4" EAVE



Detail Code: 03 Detail Num: 4ED Girth Num: 8.0"

\*BF Girth=7.875"

#### STYLE D EAVE



Profile Code: NS Detail Code: 03 Detail Num: D1

Profile Code: NS Detail Code: 03 Detail Num: D2 Girth Num: 10.0\*

## **FASCIA**



Profile Code: NS Detail Code: 03 Detail Num: F Girth Num: VAR.

# VALLEY

24" OR 28" W-VALLEY



Profile Code: NS Detail Code: 08 Detail Num: WV1 Girth Num: 24.0"

Profile Code: NS Detail Code: 08 Detail Num: WV2 Girth Num: 28.0'

# **TRANSITIONS**

**ENDWALL**