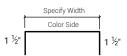

Detail Code: 05 Detail Num: JM1 Girth Num: 4.5"

# F&J TRIM



Profile Code: NS Detail Code: 05 Detail Num: FJ Girth Num: 9.75"

\*V-SOFFIT TO NAIL STRIP

#### WAINSCOT



Profile Code: NS Detail Code: 05 Detail Num: ZM2 Girth Num: 5.25"

# **BROOM BASE**



Profile Code: NS Detail Code: 05 Detail Num: BT3 Girth Num: 6.75"

## **HEAD TRIM**



Profile Code: NS Detail Code: 05 Detail Num: HT Girth Num: 5.25"

# CLEATS CONTINUOUS CLEAT



Profile Code: NS Detail Code: 09 Detail Num: CC Girth Num: 2.0

# OFFSET CLEAT



Profile Code: NS Detail Code: 09 Detail Num: OC Girth Num: 3.375"

# **CORNERS**INSIDE CORNER



Profile Code: NS Detail Code: 06 Detail Num: IC Girth Num: 10.0"

## **OUTSIDE CORNER**



Profile Code: NS Detail Code: 06 Detail Num: IC Girth Num: 10.0"

# SPECIALTY DOOR CAP



Profile Code: **NS** Detail Code: **09** Detail Num: **DC** Girth Num: **VAR**.