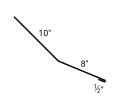

th Num: 18.188"

## **Z TRIM**



Profile Code: NS Detail Code: 05 Detail Num: ZM1 Girth Num: 3.0"

# **EAVE DETAILS**

4" EAVE



Detail Code: 03 Detail Num: 4ED Girth Num: 8.0"

\*BF Girth=7.875"

#### STYLE D EAVE



Profile Code: NS Detail Code: 03 Detail Num: D1

Profile Code: NS Detail Code: 03 Detail Num: D2 Girth Num: 10.0\*

## **FASCIA**



Profile Code: NS Detail Code: 03 Detail Num: F Girth Num: VAR.

# VALLEY

24" OR 28" W-VALLEY



Profile Code: NS Detail Code: 08 Detail Num: WV1 Girth Num: 24.0"

Profile Code: NS Detail Code: 08 Detail Num: WV2 Girth Num: 28.0'

# **TRANSITIONS**

**ENDWALL** 



Profile Code: NS Detail Code: 07 Detail Num: EW Girth Num: 10.25" Provide Roof Pitch

## **SIDEWALL**



Profile Code: NS Detail Num: SW Girth Num: 10.25

#### TRANSITION HIGH LOW



Profile Code: NS Detail Code: 07 Detail Num: HL

# TRANSITION LOW HIGH



Profile Code: NS Detail Code: 07 Detail Num: LW Girth Num: 18.5" Provide both roof pitches

# **TRIM PIECES**

BASE DRIP



Profile Code: NS Detail Code: 05 Detail Num: BT Girth Num: 4.25"

#### **DOUBLE BASE DRIP**



Profile Code: NS Detail Code: 05 Detail Num: BT2 Girth Num: 6.0"

# 1%" DOUBLE J TRIM



Profile Code: **NS** Detail Code: **05** Detail Num: **JM2** Girth Num: **6.5**"

## 11/8" J TRIM



Profile Code: NS Detail Code: 05 Detail Num: JM1 Girth Num: 4.5"

# F&J TRIM



Profile Code: NS Detail Code: 05 Detail Num: FJ Girth Num: 9.75"

\*V-SOFFIT TO NAIL STRIP

#### WAINSCOT



Profile Code: NS Detail Code: 05 Detail Num: ZM2 Girth Num: 5.25"

# **BROOM BASE**



Profile Code: NS Detail Code: 05 Detail