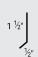

## 11/8" J TRIM

Profile Code: NS Detail Code: 05 Detail Num: JM1 Girth Num: 4.5"