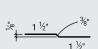

# F&J TRIM

Profile Code: NS Detail Code: 05 Detail Num: FJ Girth Num: 9.75"

\*V-SOFFIT TO NAIL STRIP