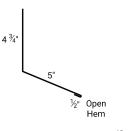

# **TRIM PIECES**

BASE DRIP

Profile Code: NS Detail Code: 05 Detail Num: BT Girth Num: 4.25"