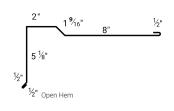

#### STYLE D EAVE

Profile Code: NS Detail Code: 03 Detail Num: D1

Profile Code: NS Detail Code: 03 Detail Num: D2 Girth Num: 10.0\*