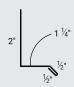

# **TRANSITIONS**

**ENDWALL** 

Profile Code: NS Detail Code: 07 Detail Num: EW Girth Num: 10.25" Provide Roof Pitch