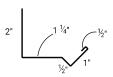

# F&J TRIM

Profile Code: NS Detail Code: 05 Detail Num: FJ Girth Num: 9.75"

\*V-SOFFIT TO NAIL STRIP