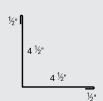

# **CORNERS**INSIDE CORNER

Profile Code: NS Detail Code: 06 Detail Num: IC Girth Num: 10.0"