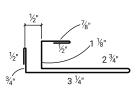

#### STYLE D EAVE

Profile Code: NS Detail Code: 03 Detail Num: D1

Profile Code: NS Detail Code: 03 Detail Num: D2 Girth Num: 10.0\*