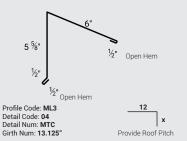

## **RIDGE DETAILS**

VENTED RIDGE CAP



### NON-VENTED RIDGE CAP



### **HIP RIDGE**



Profile Code: ML3 Detail Code: 01 Detail Num: HR Girth Num: 12.0" Provide Roof Pitch

1 ½"

**TRIM PIECES** 

**Z TRIM** 

# **TOP CAP**

4" MINI TOP CAP



## **GABLE DETAILS**

4" MINI GABLE



Profile Code: ML3 Detail Code: 02 Detail Num: 4GD Girth Num: 11.125"

### **OPEN PROW GABLE**



Detail Code: 02 Detail Num: PG2 Girth Num: 19.438"

Provide Roof Pitch

Profile Code: ML3

Detail Code: 03

Detail Num: D2

Girth Num:10.0"

Provide Roof Pitch

Profile Code: ML3 Detail Code: 05 Detail Num: ZM4 Girth Num: 3.5

### OFFSET CLEAT



Profile Code: ML3 Detail Code: 09 Detail Num: OC Girth Num: 3.375"

### **EAVE DETAILS**

4" FAVE



Detail Code: 03 Detail Num: 4ED Girth Num: 8.0"

Profile Code: CL1 Detail Code: 01 Detail Num: CC1

#### STYLE D EAVE



Profile Code: ML3 Detail Code: 03 Detail Num: D1

### **FASCIA**



Detail Code: 03 Detail Num: F Girth Num: VAR.

# VALLEY

24" OR 28" W-VALLEY



Profile Code: ML3 Detail Code: 08 Detail Num: