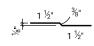

### OFFSET CLEAT

Profile Code: ML3 Detail Code: 09 Detail Num: OC Girth Num: 3.375"