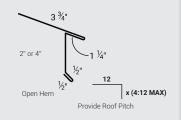

ENTED RIDGE CAP



### **HIP RIDGE**



Profile Code: ML3 Detail Code: 01 Detail Num: HR Girth Num: 12.0" Provide Roof Pitch

1 ½"

**TRIM PIECES** 

**Z TRIM** 

# **TOP CAP**

4" MINI TOP CAP



## **GABLE DETAILS**

4" MINI GABLE



Profile Code: ML3 Detail Code: 02 Detail Num: 4GD Girth Num: 11.125"

### **OPEN PROW GABLE**



Detail Code: 02 Detail Num: PG2 Girth Num: 19.438"

Provide Roof Pitch

Profile Code: ML3

Detail Code: 03

Detail Num: D2

Girth Num:10.0"

Provide Roof Pitch

Profile Code: ML3 Detail Code: 05 Detail Num: ZM4 Girth Num: 3.5

### OFFSET CLEAT



Profile Code: ML3 Detail Code: 09 Detail Num: OC Girth Num: 3.375"

### **EAVE DETAILS**

4" FAVE



Detail Code: 03 Detail Num: 4ED Girth Num: 8.0"

Profile Code: CL1 Detail Code: 01 Detail Num: CC1

#### STYLE D EAVE



Profile Code: ML3 Detail Code: 03 Detail Num: D1

### **FASCIA**



Detail Code: 03 Detail Num: F Girth Num: VAR.

# VALLEY

24" OR 28" W-VALLEY



Profile Code: ML3 Detail Code: 08 Detail Num: WV1 Girth Num: 24.0"

Profile Code: ML3 Detail Code: 04 Detail Num: WV2 Girth Num: 28.0"

# **TRANSITIONS**

**ENDWALL** 



### **SIDEWALL**



Profile Code: MI 3 Detail Num: SW Girth Num: 10.25

#### TRANSITION HIGH LOW



Profile Code: ML3 Detail Code: 07 Detail Num: HL

Provide Both

### TRANSITION LOW HIGH



Profile Code: ML3 Detail Code: 07 Detail Num: LW Girth Num: 18.5'

Provide Both