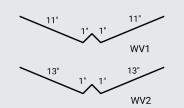

# VALLEY

24" OR 28" W-VALLEY

Profile Code: ML3 Detail Code: 08 Detail Num: WV1 Girth Num: 24.0"

Profile Code: ML3 Detail Code: 04 Detail Num: WV2 Girth Num: 28.0"