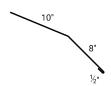

3 Detail Code: 05 Detail Num: ZM4 Girth Num: 3.5

### OFFSET CLEAT



Profile Code: ML3 Detail Code: 09 Detail Num: OC Girth Num: 3.375"

### **EAVE DETAILS**

4" FAVE



Detail Code: 03 Detail Num: 4ED Girth Num: 8.0"

Profile Code: CL1 Detail Code: 01 Detail Num: CC1

#### STYLE D EAVE



Profile Code: ML3 Detail Code: 03 Detail Num: D1

### **FASCIA**



Detail Code: 03 Detail Num: F Girth Num: VAR.

# VALLEY

24" OR 28" W-VALLEY



Profile Code: ML3 Detail Code: 08 Detail Num: WV1 Girth Num: 24.0"

Profile Code: ML3 Detail Code: 04 Detail Num: WV2 Girth Num: 28.0"

# **TRANSITIONS**

**ENDWALL** 



### **SIDEWALL**



Profile Code: MI 3 Detail Num: SW Girth Num: 10.25

#### TRANSITION HIGH LOW



Profile Code: ML3 Detail Code: 07 Detail Num: HL

Provide Both

### TRANSITION LOW HIGH



Profile Code: ML3 Detail Code: 07 Detail Num: LW Girth Num: 18.5'

Provide Both