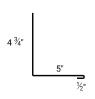

Code: 02 Detail Num: PG2 Girth Num: 19.438"

Provide Roof Pitch

Profile Code: ML3

Detail Code: 03

Detail Num: D2

Girth Num:10.0"

Provide Roof Pitch

Profile Code: ML3 Detail Code: 05 Detail Num: ZM4 Girth Num: 3.5

### OFFSET CLEAT



Profile Code: ML3 Detail Code: 09 Detail Num: OC Girth Num: 3.375"

### **EAVE DETAILS**

4" FAVE



Detail Code: 03 Detail Num: 4ED Girth Num: 8.0"

Profile Code: CL1 Detail Code: 01 Detail Num: CC1

#### STYLE D EAVE



Profile Code: ML3 Detail Code: 03 Detail Num: D1

### **FASCIA**



Detail Code: 03 Detail Num: F Girth Num: VAR.

# VALLEY

24" OR 28" W-VALLEY



Profile Code: ML3 Detail Code: 08 Detail Num: WV1 Girth Num: 24.0"

Profile Code: ML3 Detail Code: 04 Detail Num: WV2 Girth Num: 28.0"

# **TRANSITIONS**

**ENDWALL** 



### **SIDEWALL**



Profile Code: MI 3 Detail Num: SW Girth Num: 10.25

#### TRANSITION HIGH LOW



Profile Code: ML3 Detail Code: 07 Detail Num: HL

Provide Both

### TRANSITION LOW HIGH



Profile Code: ML3 Detail Code: 07 Detail Num: LW Girth Num: 18.5'

Provide Both