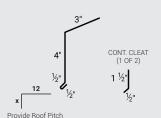

## **RIDGE DETAILS**

VENTED RIDGE CAP



### NON-VENTED RIDGE CAP



### **HIP RIDGE**



Profile Code: ML3 Detail Code: 01 Detail Num: HR Girth Num: 12.0" Provide Roof Pitch

1 ½"

**TRIM PIECES** 

**Z TRIM** 

# **TOP CAP**

4" MINI TOP CAP



## **GABLE DETAILS**

4" MINI GABLE



Profile Code: ML3 Detail Code: 02 Detail Num: 4GD Girth Num: 11.125"

### **OPEN PROW GABLE**



Detail Code: 02 Detail Num: PG2 Girth Num: 19.438"

Provide Roof Pitch

Profile Code: ML3

Detail Code: 03

Detail Num: D2

Girth Num:10.0"

Provide Roof Pitch

Profile Code: ML3 Detail Code: 05 Detail Num: ZM4 Girth Num: 3.5

### OFFSET CLEAT



Profile Code: ML3 Detail Code: 09 Detail Num: OC Girth Num: 3.375"

### **EAVE DETAILS**

4" FAVE



Detail Code: 03 Detail Num: 4ED Girth Num: 8.0"

Profile Code: CL1 Detail Code: 01 Detail Num: CC1

#### STYLE D EAVE



Profile Code: ML3 Detail Code: 03 Detail Num: D1

### **FASCIA**



Detail Code: 03 Detail Num: F Girth Num: VAR.

# VALLEY

24" OR 28" W-VALLEY



Profile Code: ML3 Detail Code: 08 Detail Num: WV1 Girth Num: 24.0"

Profile Code: ML3 Detail Code: 04 Detail Num: WV2 Girth Num: 28.0"

# **TRANSITIONS**

**ENDWALL** 



### **SIDEWALL**



Profile Code: MI 3 Detail Num: SW Girth Num: 10.25

#### TRANSITION HIGH LOW



Profile Code: ML3 Detail Code: 07 Detail Num: HL

Provide Both

### TRANSITION LOW HIGH



Profile Code: ML3 Detail Code: 07 Detail Num: LW Girth Num: 18.5'

Provide Both