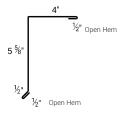

### **HIP RIDGE**

Profile Code: ML3 Detail Code: 01 Detail Num: HR Girth Num: 12.0" Provide Roof Pitch

1 ½"

**TRIM PIECES** 

**Z TRIM** 