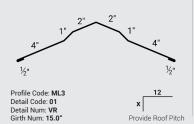

## **RIDGE DETAILS**

VENTED RIDGE CAP



### NON-VENTED RIDGE CAP



### **HIP RIDGE**



Profile Code: ML3 Detail Code: 01 Detail Num: HR Girth Num: 12.0" Provide Roof Pitch

1 ½"

**TRIM PIECES** 

**Z TRIM** 

# **TOP CAP**

4" MINI TOP CAP



## **GABLE DETAILS**

4" MINI GABLE



Profile Code: ML3 Detail Code: 02 Detail Num: 4GD Girth Num: 11.125"

### **OPEN PROW GABLE**



Detail Code: 02 Detail Num: PG2 Girth Num: 19.438"

Provide Roof Pitch

Profile Code: ML3

Detail Code: 03

Detail Num: D2

Girth Num:10.0"

Provide Roof Pitch

Profile Code: ML3 Detail Code: 05 Detail Num: ZM4 Girth Num: 3.5

### OFFSET CLEAT



Profile Code: ML3 Detail Code: 09 Detail Num: OC Girth Num: 3.375"

### **EAVE DETAILS**

4" FAVE



Detail Code: 03 Detail Num: 4ED Girth Num: 8.0"

Profile Code: CL1 Detail Code: 01 Detail Num: CC1

#### STY