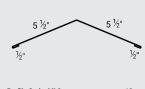

### **HIP RIDGE**

Profile Code: ML3 Detail Code: 01 Detail Num: HR Girth Num: 12.0" Provide Roof Pitch

1 ½"

**TRIM PIECES** 

**Z TRIM** 