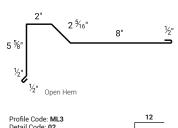

## **GABLE DETAILS**

4" MINI GABLE

Profile Code: ML3 Detail Code: 02 Detail Num: 4GD Girth Num: 11.125"