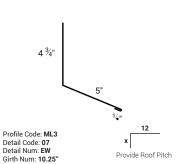

# **TRANSITIONS**

**ENDWALL** 

### **SIDEWALL**

Profile Code: MI 3 Detail Num: SW Girth Num: 10.25