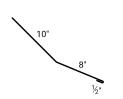

ML3

Detail Code: 03

Detail Num: D2

Girth Num:10.0"

Provide Roof Pitch

Profile Code: ML3 Detail Code: 05 Detail Num: ZM4 Girth Num: 3.5

### OFFSET CLEAT



Profile Code: ML3 Detail Code: 09 Detail Num: OC Girth Num: 3.375"

### **EAVE DETAILS**

4" FAVE



Detail Code: 03 Detail Num: 4ED Girth Num: 8.0"

Profile Code: CL1 Detail Code: 01 Detail Num: CC1

#### STYLE D EAVE



Profile Code: ML3 Detail Code: 03 Detail Num: D1

### **FASCIA**



Detail Code: 03 Detail Num: F Girth Num: VAR.

# VALLEY

24" OR 28" W-VALLEY



Profile Code: ML3 Detail Code: 08 Detail Num: WV1 Girth Num: 24.0"

Profile Code: ML3 Detail Code: 04 Detail Num: WV2 Girth Num: 28.0"

# **TRANSITIONS**

**ENDWALL** 



### **SIDEWALL**



Profile Code: MI 3 Detail Num: SW Girth Num: 10.25

#### TRANSITION HIGH LOW



Profile Code: ML3 Detail Code: 07 Detail Num: HL

Provide Both

### TRANSITION LOW HIGH



Profile Code: ML3 Detail Code: 07 Detail Num: LW Girth Num: 18.5'

Provide Both