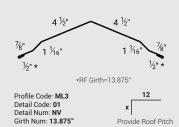

## **RIDGE DETAILS**

VENTED RIDGE CAP



### NON-VENTED RIDGE CAP



### **HIP RIDGE**



Profile Code: ML3 Detail Code: 01 Detail Num: HR Girth Num: 12.0" Provide Roof Pitch

1 ½"

**TRIM PIECES** 

**Z TRIM** 

# **TOP CAP**

4" MINI TOP CAP



## **GABLE DETAILS**

4" MINI GABLE



Profile Code: ML3 Detail Code: 02 Detail Num: 4GD Girth Num: 11.125"

### **OPEN PROW GABLE**



Detail Code: 02 Detail Num: PG2 Girth Num: 19.438"

Provide Roof Pitch

Profile Code: ML3

Detail Code: 03

Detail Num: D2

Girth Num:10.0"

Provide Roof Pitch

Profile Code: ML3 Detail Code: 05 Detail Num: ZM4 Girth Num: 3.5

### OFFSET CLEAT



Profile Code: ML3 Detail Code: 09 Detail Num: OC Girth Num: 3.375"

### **EAVE DETAILS**

4" FAVE



Detail Code: 03 Detail Num: 4ED Girth Num: 8.0"

Profile Code: CL1 Detail Code: 01 Detail Num: CC1

#### STYLE D EAVE



Profile Code: M