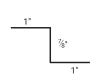

# **FLUSH WALL TRIM**

## **CORNERS**

### INSIDE CORNER



### OUTSIDE CORNER



#### **OUTSIDE CORNER**



#### INSIDE CORNER



## **TRIM PIECES**

**FASCIA** 



Profile Code: FS1 Detail Code: 06 Detail Num: F Girth Num: VAR.

### **Z-METAL**



Profile Code: FS1 Detail Code: 06 Detail Num: ZM Girth Num: 2.875"

#### **REVERSE J-METAL**



Profile Code: FS1 Detail Code: 06 Detail Num: RJM Girth Num: 4.375

### H-METAL



Profile Code: FS1 Detail Code: 09 Detail Num: HM Girth Num: 7.375"

#### F&J TRIM



\*V SOFFIT TO FLUSH SOFFIT

Profile Code: FS1 Detail Code: 05 Detail Num: FJ Girth Num: 9.625"

#### 1" DOUBLE J TRIM



Profile Code: FS1 Detail Code: 5 Detail Num: JM Girth Num: 6.25"

#### WAINSCOT



Profile Code: FS1 Detail Code: 05 Detail Num: ZM Girth Num: 5.125"

#### 1" J-METAL



Profile Code: FS1 Detail Code: 05 Detail Num: JM Girth Num: 4.375"

### **HEAD TRIM**



Profile Code: FS1 Detail Code: 05 Detail Num: HT Girth Num: 5.125"

#### **BROOM BASE**



Profile Code: FS1 Detail Code: 05 Detail Num: BT3 Girth Num: 6.