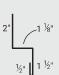

## **TRIM PIECES**

INSIDE CORNER

Profile Code: FS1 Detail Code: 09 Detail Num: F1 Girth Num: 7.75"

#### **OUTSIDE CORNER**

Profile Code: FS1 Detail Code: 09 Detail Num: BS1 Girth Num: 6.875"