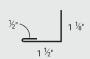

#### 1" J-METAL

Profile Code: FS1 Detail Code: 05 Detail Num: JM Girth Num: 4.375"