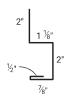

Detail Code: 06 Detail Num: F Girth Num: VAR.

### **Z-METAL**



Profile Code: FS1 Detail Code: 06 Detail Num: ZM Girth Num: 2.875"

#### **REVERSE J-METAL**



Profile Code: FS1 Detail Code: 06 Detail Num: RJM Girth Num: 4.375

### H-METAL



Profile Code: FS1 Detail Code: 09 Detail Num: HM Girth Num: 7.375"

#### F&J TRIM



\*V SOFFIT TO FLUSH SOFFIT

Profile Code: FS1 Detail Code: 05 Detail Num: FJ Girth Num: 9.625"

#### 1" DOUBLE J TRIM



Profile Code: FS1 Detail Code: 5 Detail Num: JM Girth Num: 6.25"

#### WAINSCOT



Profile Code: FS1 Detail Code: 05 Detail Num: ZM Girth Num: 5.125"

#### 1" J-METAL



Profile Code: FS1 Detail Code: 05 Detail Num: JM Girth Num: 4.375"

### **HEAD TRIM**



Profile Code: FS1 Detail Code: 05 Detail Num: HT Girth Num: 5.125"

#### **BROOM BASE**



Profile Code: FS1 Detail Code: 05 Detail Num: BT3 Girth Num: 6.5"

## DOUBLE BASE DRIP



Profile Code: FS1 Detail Code: 05 Detail Num: BT2 Girth Num: 5.75"

#### **BASE DRIP**



Profile Code: FS1 Detail Code: 05 Detail Num:BT1 Girth Num: 4.125"

## **TRIM PIECES**

INSIDE CORNER



Profile Code: FS1 Detail Code: 09 Detail Num: F1 Girth Num: 7.75"

#### **OUTSIDE CORNER**



Profile Code: FS1 Detail Code: 09 Detail Num: BS1 Girth Num: 6.875"

#### **OUTSIDE CORNER**



Profile Code: FS1 Detail Code: 09 Detail Num: ICC Girth Num: 3.125"

## **TOP CAP**

INSIDE CORNER



## **GABLE DETAIL**

**FASCIA** 



# **EAVE DETAIL**

Z-METAL



Profile Code: FS1 Detail Code: 03 Detail Num: 4ED Girth Num: 8.0"



Provide Roof Pitch

#### **REVERSE J-METAL**



Profile Code: F\$1 Detail Code: 03 Det