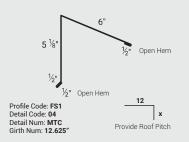

## **GABLE DETAIL**

**FASCIA** 

# **EAVE DETAIL**

Z-METAL

Profile Code: FS1 Detail Code: 03 Detail Num: 4ED Girth Num: 8.0"

Provide Roof Pitch