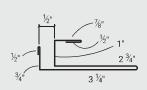

## **TRIM PIECES**

**FASCIA** 

Profile Code: FS1 Detail Code: 06 Detail Num: F Girth Num: VAR.

### **Z-METAL**

Profile Code: FS1 Detail Code: 06 Detail Num: ZM Girth Num: 2.875"