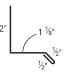

Detail Code: 06 Detail Num: RJM Girth Num: 4.375

### H-METAL



Profile Code: FS1 Detail Code: 09 Detail Num: HM Girth Num: 7.375"

#### F&J TRIM



\*V SOFFIT TO FLUSH SOFFIT

Profile Code: FS1 Detail Code: 05 Detail Num: FJ Girth Num: 9.625"

#### 1" DOUBLE J TRIM



Profile Code: FS1 Detail Code: 5 Detail Num: JM Girth Num: 6.25"

#### WAINSCOT



Profile Code: FS1 Detail Code: 05 Detail Num: ZM Girth Num: 5.125"

#### 1" J-METAL



Profile Code: FS1 Detail Code: 05 Detail Num: JM Girth Num: 4.375"

### **HEAD TRIM**



Profile Code: FS1 Detail Code: 05 Detail Num: HT Girth Num: 5.125"

#### **BROOM BASE**



Profile Code: FS1 Detail Code: 05 Detail Num: BT3 Girth Num: 6.5"

## DOUBLE BASE DRIP



Profile Code: FS1 Detail Code: 05 Detail Num: BT2 Girth Num: 5.75"

#### **BASE DRIP**



Profile Code: FS1 Detail Code: 05 Detail Num:BT1 Girth Num: 4.125"

## **TRIM PIECES**

INSIDE CORNER



Profile Code: FS1 Detail Code: 09 Detail Num: F1 Girth Num: 7.75"

#### **OUTSIDE CORNER**



Profile Code: FS1 Detail Code: 09 Detail Num: BS1 Girth Num: 6.875"

#### **OUTSIDE CORNER**



Profile Code: FS1 Detail Code: 09 Detail Num: ICC Girth Num: 3.125"

## **TOP CAP**

INSIDE CORNER



## **GABLE DETAIL**

**FASCIA** 



# **EAVE DETAIL**

Z-METAL



Profile Code: FS1 Detail Code: 03 Detail Num: 4ED Girth Num: 8.0"



Provide Roof Pitch

#### **REVERSE J-METAL**



Profile Code: F\$1 Detail Code: 03 Detail Num: D1 Girth Num: 8.0"

Profile Code: FS1 Detail Code: 03 Detail Num: D1 Girth Num: 10.0"