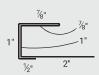

#### **REVERSE J-METAL**

Profile Code: FS1 Detail Code: 06 Detail Num: RJM Girth Num: 4.375

### H-METAL

Profile Code: FS1 Detail Code: 09 Detail Num: HM Girth Num: 7.375"