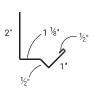

SIDE CORNER**



#### INSIDE CORNER



## **TRIM PIECES**

**FASCIA** 



Profile Code: FS1 Detail Code: 06 Detail Num: F Girth Num: VAR.

### **Z-METAL**



Profile Code: FS1 Detail Code: 06 Detail Num: ZM Girth Num: 2.875"

#### **REVERSE J-METAL**



Profile Code: FS1 Detail Code: 06 Detail Num: RJM Girth Num: 4.375

### H-METAL



Profile Code: FS1 Detail Code: 09 Detail Num: HM Girth Num: 7.375"

#### F&J TRIM



\*V SOFFIT TO FLUSH SOFFIT

Profile Code: FS1 Detail Code: 05 Detail Num: FJ Girth Num: 9.625"

#### 1" DOUBLE J TRIM



Profile Code: FS1 Detail Code: 5 Detail Num: JM Girth Num: 6.25"

#### WAINSCOT



Profile Code: FS1 Detail Code: 05 Detail Num: ZM Girth Num: 5.125"

#### 1" J-METAL



Profile Code: FS1 Detail Code: 05 Detail Num: JM Girth Num: 4.375"

### **HEAD TRIM**



Profile Code: FS1 Detail Code: 05 Detail Num: HT Girth Num: 5.125"

#### **BROOM BASE**



Profile Code: FS1 Detail Code: 05 Detail Num: BT3 Girth Num: 6.5"

## DOUBLE BASE DRIP



Profile Code: FS1 Detail Code: 05 Detail Num: BT2 Girth Num: 5.75"

#### **BASE DRIP**



Profile Code: FS1 Detail Code: 05 Detail Num:BT1 Girth Num: 4.125"

## **TRIM PIECES**

INSIDE CORNER



Profile Code: FS1 Detail Code: 09 Detail Num: F1 Girth Num: 7.75"

#### **OUTSIDE CORNER**



Profile Code: FS1 Detail Code: 09 Detail Num: BS1 Girth Num: 6.875"

#### **OUTSIDE CORNER**



Profile Code: FS1 Detail Code: 09 Detail Num: ICC Girth Num: 3.125"

## **TOP CAP**

INSIDE CORNER



## **GABLE DETAIL**

**FASCIA** 



# **EAVE DETAIL**

Z-METAL



Profile Code: FS1 Detail Code: 03 Detail Num: 4ED Girth Num: 8.0