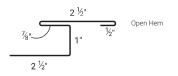

#### 1" DOUBLE J TRIM

Profile Code: FS1 Detail Code: 5 Detail Num: JM Girth Num: 6.25"