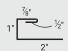

#### **OUTSIDE CORNER**

Profile Code: FS1 Detail Code: 09 Detail Num: ICC Girth Num: 3.125"

## **TOP CAP**

INSIDE CORNER