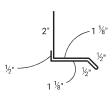

l Code: 06 Detail Num: ZM Girth Num: 2.875"

#### **REVERSE J-METAL**



Profile Code: FS1 Detail Code: 06 Detail Num: RJM Girth Num: 4.375

### H-METAL



Profile Code: FS1 Detail Code: 09 Detail Num: HM Girth Num: 7.375"

#### F&J TRIM



\*V SOFFIT TO FLUSH SOFFIT

Profile Code: FS1 Detail Code: 05 Detail Num: FJ Girth Num: 9.625"

#### 1" DOUBLE J TRIM



Profile Code: FS1 Detail Code: 5 Detail Num: JM Girth Num: 6.25"

#### WAINSCOT



Profile Code: FS1 Detail Code: 05 Detail Num: ZM Girth Num: 5.125"

#### 1" J-METAL



Profile Code: FS1 Detail Code: 05 Detail Num: JM Girth Num: 4.375"

### **HEAD TRIM**



Profile Code: FS1 Detail Code: 05 Detail Num: HT Girth Num: 5.125"

#### **BROOM BASE**



Profile Code: FS1 Detail Code: 05 Detail Num: BT3 Girth Num: 6.5"

## DOUBLE BASE DRIP



Profile Code: FS1 Detail Code: 05 Detail Num: BT2 Girth Num: 5.75"

#### **BASE DRIP**



Profile Code: FS1 Detail Code: 05 Detail Num:BT1 Girth Num: 4.125"

## **TRIM PIECES**

INSIDE CORNER



Profile Code: FS1 Detail Code: 09 Detail Num: F1 Girth Num: 7.75"

#### **OUTSIDE CORNER**



Profile Code: FS1 Detail Code: 09 Detail Num: BS1 Girth Num: 6.875"

#### **OUTSIDE CORNER**



Profile Code: FS1 Detail Code: 09 Detail Num: ICC Girth Num: 3.125"

## **TOP CAP**

INSIDE CORNER



## **GABLE DETAIL**

**FASCIA** 



# **EAVE DETAIL**

Z-METAL



Profile Code: FS1 Detail Code: 03 Detail Num: 4ED Girth Num: 8.0"



Provide Roof Pitch

#### **REVERSE J-METAL**



Profile Code: F\$1 Detail Code: 03 Detail Num: D1 Girth Num: 8.0"

Profile Code: FS1 Detail Code: 03 Detail Num: D1 Girth Num: 1