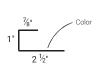

#### 1" J-METAL

Profile Code: FS1 Detail Code: 05 Detail Num: JM Girth Num: 4.375"