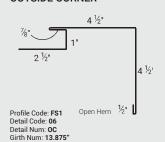

# **FLUSH WALL TRIM**

## **CORNERS**

### INSIDE CORNER



### OUTSIDE CORNER



#### **OUTSIDE CORNER**



#### INSIDE CORNER



## **TRIM PIECES**

**FASCIA** 



Profile Code: FS1 Detail Code: 06 Detail Num: F Girth Num: VAR.

### **Z-METAL**



Profile Code: FS1 Detail Code: 06 Detail Num: ZM Girth Num: 2.875"

#### **REVERSE J-METAL**



Profile Code: FS1 Detail Code: 06 Detail Num: RJM Girth Num: 4.375

### H-METAL



Profile Code: FS1 Detail Code: 09 Detail Num: HM Girth Num: 7.375"

#### F&J TRIM



\*V SOFFIT TO FLUSH SOFFIT

Profile Code: FS1 Detail Code: 05 Detail Num: FJ Girth Num: 9.625"

#### 1" DOUBLE J TRIM



Profile Code: FS1 Detail Code: 5 Detail Num: JM Girth Num: 6.25"

#### WAINSCOT



Profile Code: FS1 Detail Code: 05 Detail Num: ZM Girth Num: 5.125"

#### 1" J-METAL



Profile Code: FS1 Detail Code: 05 Detail Num: JM Girth Num: 4.375"

### **HEAD TRIM**



Profile Code: