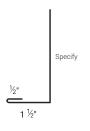

## **TRIM PIECES**

**FASCIA** 

Profile Code: FS1 Detail Code: 06 Detail Num: F Girth Num: VAR.