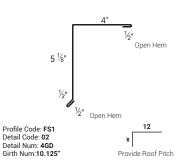

# **EAVE DETAIL**

Z-METAL

Profile Code: FS1 Detail Code: 03 Detail Num: 4ED Girth Num: 8.0"

Provide Roof Pitch