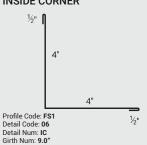

# **FLUSH WALL TRIM**

## **CORNERS**

### INSIDE CORNER



### OUTSIDE CORNER



#### **OUTSIDE CORNER**



#### INSIDE CORNER



## **TRIM PIECES**

**FASCIA** 



Profile Code: FS1 Detail Code: 06 Detail Num: F Girth Num: VAR.

### **Z-METAL**



Profile Code: FS1 Detail Code: 06 Detail Num: ZM Girth Num: 2.875"

#### **REVERSE J-METAL**



Profile Code: FS1 Detail Code: 06 Detail Num: RJM Girth Num: 4.375

### H-METAL



Profile Code: FS1 Detail Code: 09 Detail Num: HM Girth Num: 7.375"

#### F&J TRIM



\*V SOFFIT TO FLUSH SOFFIT

Profile Code: FS1 Detail Code: 05 Detail Num: FJ Girth Num: 9.625"

#### 1" DOUBLE J TRIM



Profile Code: FS1 Detail Code: 5 Detail Num: JM Girth Num: 6.25"

#### WAINSCOT



Profile Code: FS1 Detail Code: 05 Detail Num: ZM Girth Num: 5.125"

#### 1" J-METAL



Profile Code: FS1 Detail Code: 05 Detail Num: JM Girt