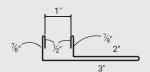

l Num: HM Girth Num: 7.375"

#### F&J TRIM



\*V SOFFIT TO FLUSH SOFFIT

Profile Code: FS1 Detail Code: 05 Detail Num: FJ Girth Num: 9.625"

#### 1" DOUBLE J TRIM



Profile Code: FS1 Detail Code: 5 Detail Num: JM Girth Num: 6.25"

#### WAINSCOT



Profile Code: FS1 Detail Code: 05 Detail Num: ZM Girth Num: 5.125"

#### 1" J-METAL



Profile Code: FS1 Detail Code: 05 Detail Num: JM Girth Num: 4.375"

### **HEAD TRIM**



Profile Code: FS1 Detail Code: 05 Detail Num: HT Girth Num: 5.125"

#### **BROOM BASE**



Profile Code: FS1 Detail Code: 05 Detail Num: BT3 Girth Num: 6.5"

## DOUBLE BASE DRIP



Profile Code: FS1 Detail Code: 05 Detail Num: BT2 Girth Num: 5.75"

#### **BASE DRIP**



Profile Code: FS1 Detail Code: 05 Detail Num:BT1 Girth Num: 4.125"

## **TRIM PIECES**

INSIDE CORNER



Profile Code: FS1 Detail Code: 09 Detail Num: F1 Girth Num: 7.75"

#### **OUTSIDE CORNER**



Profile Code: FS1 Detail Code: 09 Detail Num: BS1 Girth Num: 6.875"

#### **OUTSIDE CORNER**



Profile Code: FS1 Detail Code: 09 Detail Num: ICC Girth Num: 3.125"

## **TOP CAP**

INSIDE CORNER



## **GABLE DETAIL**

**FASCIA** 



# **EAVE DETAIL**

Z-METAL



Profile Code: FS1 Detail Code: 03 Detail Num: 4ED Girth Num: 8.0"



Provide Roof Pitch

#### **REVERSE J-METAL**



Profile Code: F\$1 Detail Code: 03 Detail Num: D1 Girth Num: 8.0"

Profile Code: FS1 Detail Code: 03 Detail Num: D1 Girth Num: 10.0"