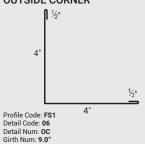

# **FLUSH WALL TRIM**

## **CORNERS**

### INSIDE CORNER



### OUTSIDE CORNER



#### **OUTSIDE CORNER**



#### INSIDE CORNER



## **TRIM PIECES**

**FASCIA** 



Profile Code: FS1 Detail Code: 06 Detail Num: F Girth Num: VAR.

### **Z-METAL**



Profile Code: FS1 Detail Code: 06 Detail Num: ZM Girth Num: 2.875"

#### **REVERSE J-METAL**



Profile Code: FS1 Detail Code: 06 Detail Num: RJM Girth Num: 4.375

### H-METAL



Profile Code: FS1 Detail Code: 09 Detail Num: HM Girth Num: 7.375"

#### F&J TRIM



\*V SOFFIT TO FLUSH SOFFIT

Profile Code: FS1 Detail Code: 05 Detail Num: FJ Girth Num: 9.625"

#### 1" DOUBLE J TRIM



Profile Code: FS1 Detail Code: 5 Detail Num: JM Girth Num: 6.25"

#### WAINSCOT



Profile Code: FS1 Detail Code: 05 Detail Num: ZM Girth Num: 5.125"

#### 1" J-METAL



Profile Code: FS1 Detail Code: 05 Detail Num: JM Girth Num: 4.375"

### **H