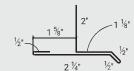

#### F&J TRIM

\*V SOFFIT TO FLUSH SOFFIT

Profile Code: FS1 Detail Code: 05 Detail Num: FJ Girth Num: 9.625"