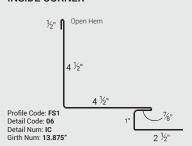

# **FLUSH WALL TRIM**

## **CORNERS**

### INSIDE CORNER



### OUTSIDE CORNER



#### **OUTSIDE CORNER**



#### INSIDE CORNER



## **TRIM PIECES**

**FASCIA** 



Profile Code: FS1 Detail Code: 06 Detail Num: F Girth Num: VAR.

### **Z-METAL**



Profile Code: FS1 Detail Code: 06 Detail Num: ZM Girth Num: 2.875"

#### **REVERSE J-METAL**



Profile Code: FS1 Detail Code: 06 Detail Num: RJM Girth Num: 4.375

### H-METAL



Profile Code: FS1 Detail Code: 09 Detail Num: HM Girth Num: 7.375"

#### F&J TRIM



\*V SOFFIT TO FLUSH SOFFIT

Profile Code: FS1 Detail Code: 05 Detail Num: FJ Girth Num: 9.625"

#### 1" DOUBLE J TRIM



Profile Code: FS1 Detail Code: 5 Detail Num: JM Girth Num: 6.25"

#### WAINSCOT



Profile Code: FS1 Detail Code: 05 Detail Num: ZM Girth Num: 5.125"

#### 1" J-METAL



Profile Code: FS1 Detail Code: 05 Detail Num: JM Girth Num: 4.375"

### **HEAD TRIM**



Profile Code: FS1 Detail Code: 05 D